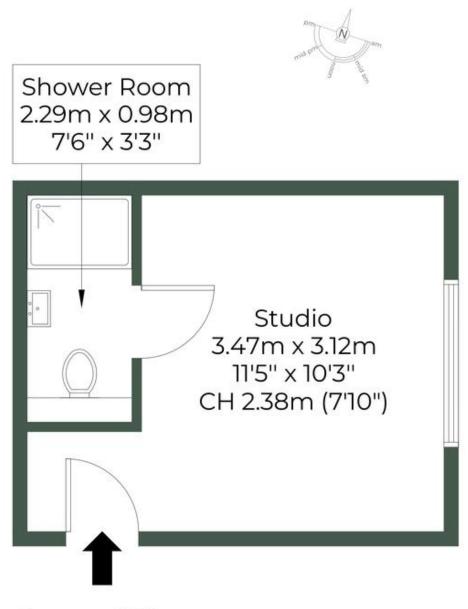

## COLES GREEN ROAD, NW2 7ES

Approximate Gross Internal Area = 14.9 sq.m / 160 sq.ft

MONEY LAUNDERING REGULATIONS 2003: Intending purchasers will be asked to produce identification documentation at a later stage and we would ask for your co-operation in order that there will be no delay in agreeing the sale.

Measurements: These approximate room sizes are only intended as general guidance. You must verify the dimensions carefully before ordering carpets or any built-in furniture.

Services: Please note we have not tested the services or any of the equipment or appliances in this property, accordingly we strongly advise prospective buyers to commission their own survey or service reports before finalising their offer to purchase.