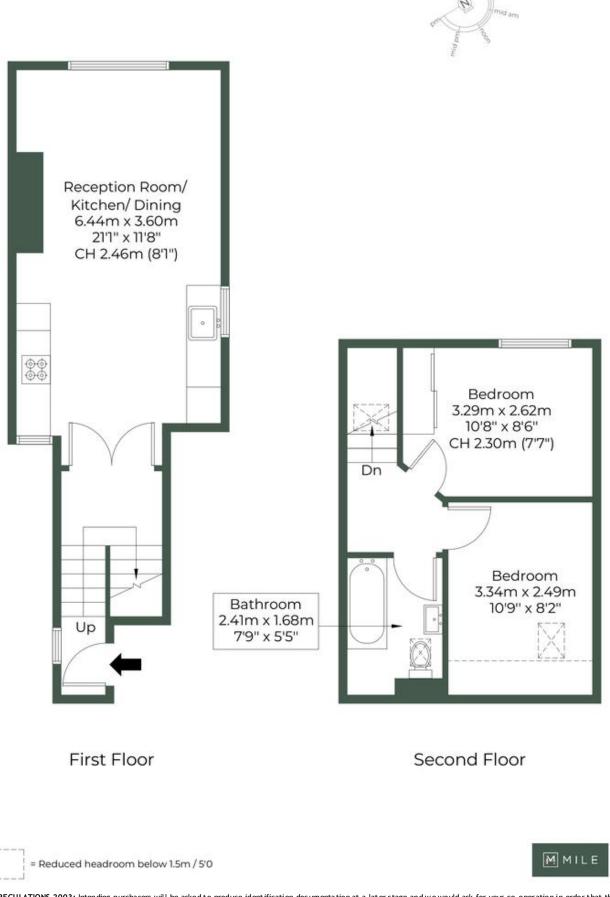

**SPRINGWELL AVENUE, NW10 4HP** 

Approximate Gross Internal Area = 62.4 sq.m / 671 sq.ft

MONEY LAUNDERING REGULATIONS 2003: Intending purchasers will be asked to produce identification documentation at a later stage and we would ask for your co-operation in order that there will be no delay in agreeing the sale.