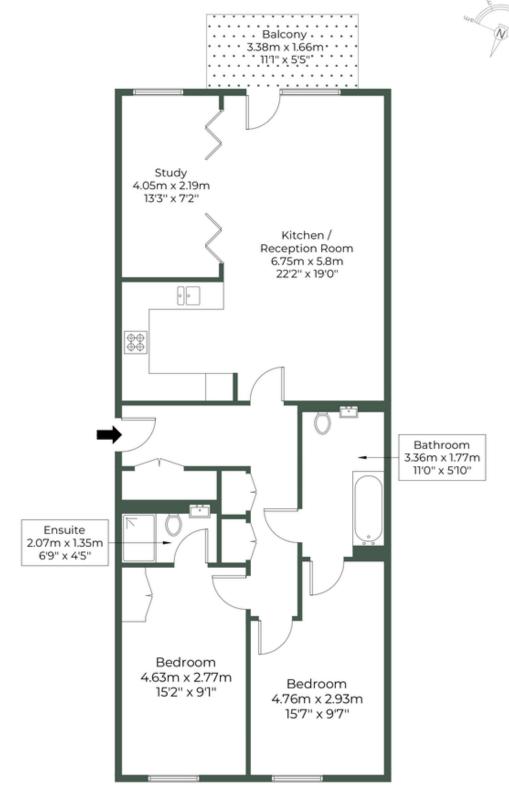

## WEST ROW, W10 5QL

Approximate Gross Internal Area = 89.2 sq.m / 960 sq.ft

Fourth Floor

MONEY LAUNDERING REGULATIONS 2003: Intending purchasers will be asked to produce identification documentation at a later stage and we would ask for your co-operation in order that there will be no delay in agreeing the sale.