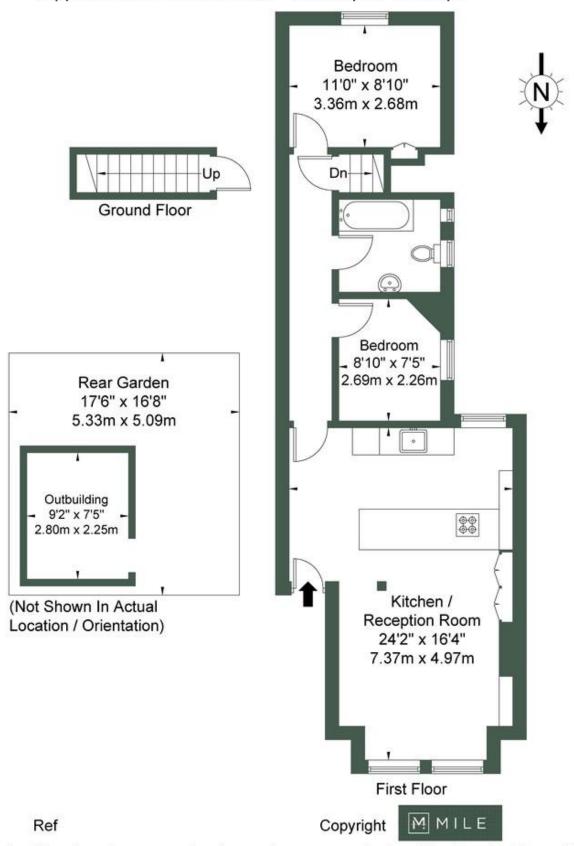

## Roundwood Road NW10 3UG

Approx Gross Internal Area = 68.3 sq m / 735 sq ft

The Floor plan is not to scale and measurements and areas shown are approximate and therefore should be used for illustrative purposes only. The plan has been prepared in accordance with the RICS code of Measuring Practice and whilst we have confidence in the information produced it must not be relied on. If there is any aspect of particular importance, you should