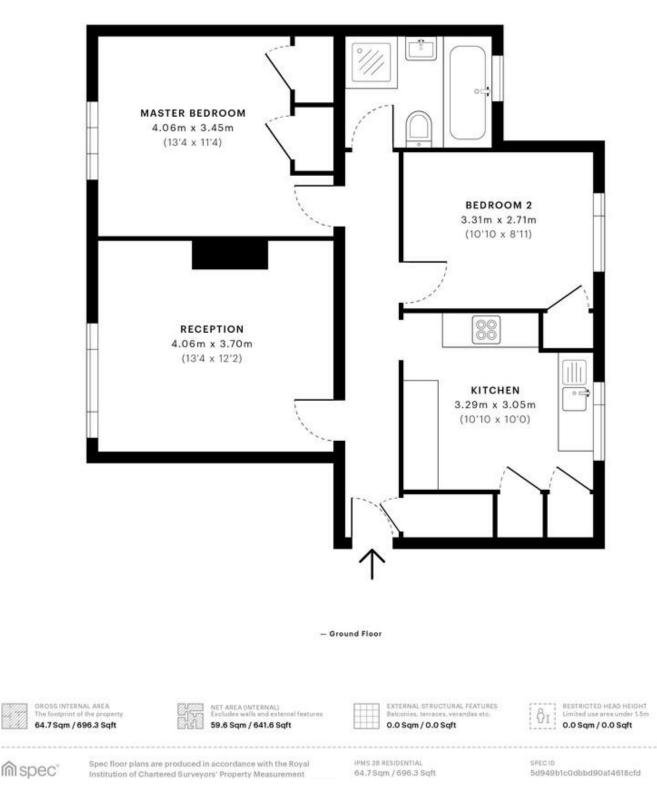

## Purves Road, Kensal Green NW10 £470,000 Leasehold

Mile are delighted to introduce to the market this lovely apartment set on the ground floor of this purpose built block in this quiet residential road. Offered in excellent condition, this lovely home boasts a beautiful reception room with a working fireplace and eating area, a great size fully fitted kitchen, two double bedrooms with built-in cupboards and a large four piece family bathroom. There is also access to a large communal garden, ideal for entertaining. The flat also benefits from wood flooring and double glazed windows throughout, high ceilings, an abundance of light and storage space and a large private storage room situated in the communal hallway. Sold chain free with a long lease. Purves Road is an extremely popular residential road and this property is ideally located for Chamberlayne Road, College Road and Salusbury Road's many restaurants, pubs, vintage shops with Kensal Rise (Overground), Kensal Green and Queens Park (Bakerloo line & Overland) stations plus numerous bus routes.