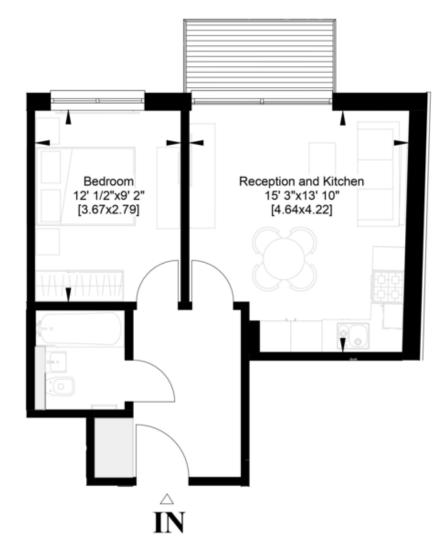

## FLAT 10 PARK HOUSE

| GROSS INTERNAL AREA | = 42.03 sqm | 452.43 sq ft |
|---------------------|-------------|--------------|
| EXTERNAL AREA       | = 4.13 sqm  | 44.40 sq ft  |
| TOTAL AREA          | = 46.16 sqm | 496.84 sq ft |