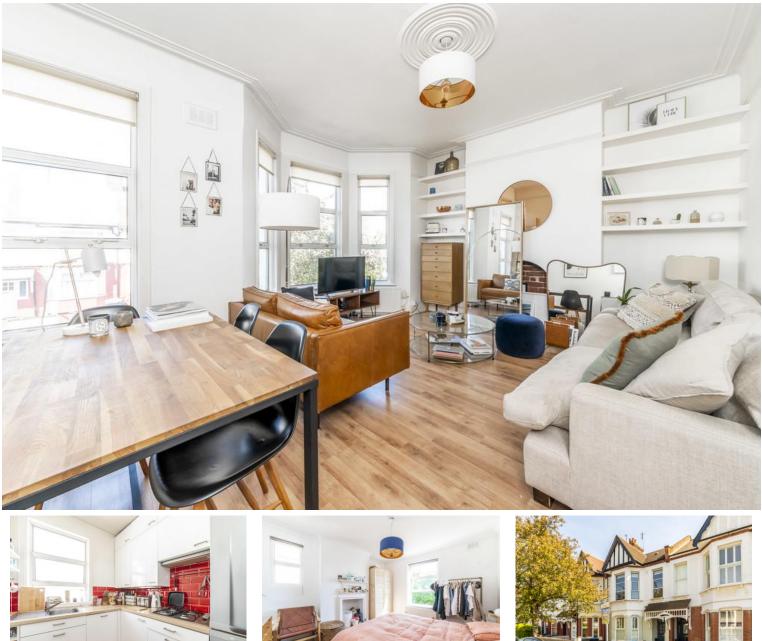

Palermo Road, Willesden Junction NW10 £1,950 pcm

Mile are delighted to introduce to the market this fantastic first floor apartment set within this Edwardian conversion.

- Superb first floor apartment
- Two double bedrooms
- Excellent condition
- Fantastic location
- Available 5th January 2023!!!

- Offered unfurnished
- Separate fully fitted kitchen
- Double glazed windows
- Bright and airy
- Close to shops and transports