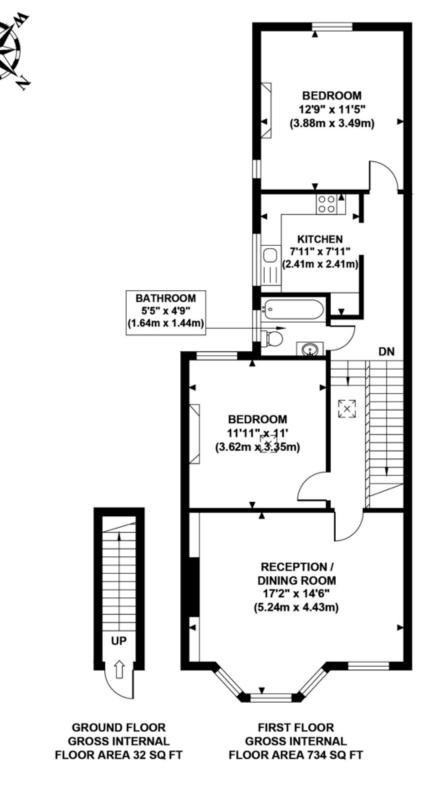

## PALERMO ROAD

Approximate Gross Internal Area 734 sq ft / 68.2 sq m

Although every attempt has been made to ensure accuracy,

all measurements are approximate and no responsibility is taken for any error, omission, or mid-statement. This floor plan is for illustrative purposes only and not to scale. Measured in accordance to RICS standards. GB PRO PHOTOS