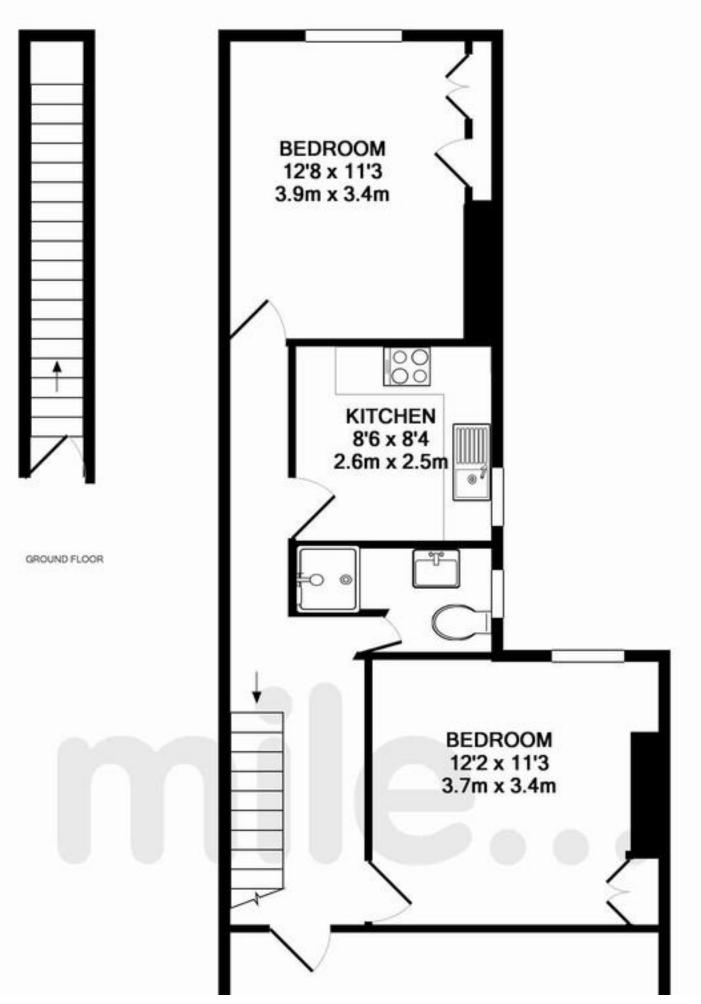

- Fantastic first floor apartment
- Two double bedrooms
- Excellent condition
- Fantastic location
- Available October 2024

- Offered furnished
- Separate Kitchen
- Double glazed windows
- Bright and airy
- Close to shops and transports

General: While we endeavour to make our sales particulars fair, accurate and reliable, they are only a general guide to the property and, accordingly, if there is any point which is of particular importance to you, please contact the office and we will be pleased to check the position for you, especially if you are contemplating travelling some distance to view the property. Measurements: These approximate room sizes are only intended as general guidance. You must verify the dimensions carefully before ordering carpets or any built-in furniture.