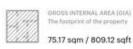

## Minet Avenue, NW10

CAPTURE DATE 17/08/2022 LASER SCAN POINTS 47,521,237

**GROSS INTERNAL AREA** 

75.17 sqm / 809.12 sqft

**BEDROOM 2** 3.61m x 2.51m (11'10 x 8'3) BEDROOM 3 2.79m x 2.51m (9'2 x 8'3) MAIN BEDROOM 3.86m x 3.33m (12'8 x 10'11) KITCHEN 3.57m x 1.56m (11'9 x 5'1) RECEPTION 4.58m x 3.55m (15'0 x 11'8)