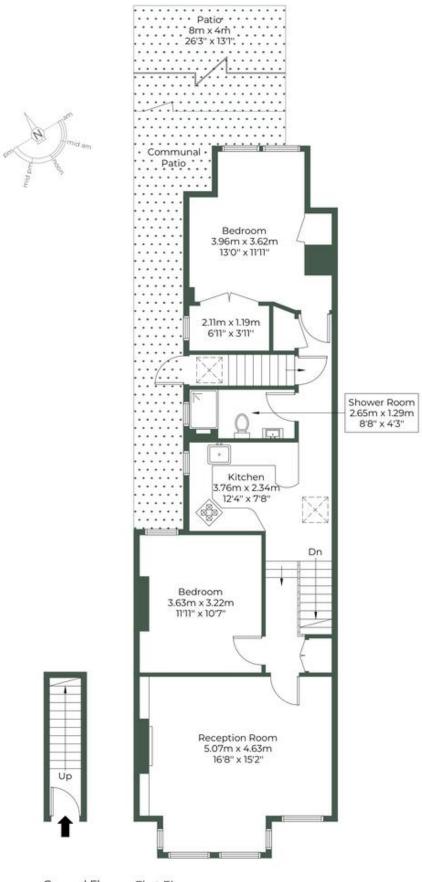

## DRAYTON ROAD, NW10 4DH

Approximate Gross Internal Area = 79 sq.m / 850 sq.ft

Ground Floor First Floor

MONEY LAUNDERING REGULATIONS 2003: Intending purchasers will be asked to produce identification documentation at a later stage and we would ask for your co-operation in order that there will be no delay in agreeing the sale.