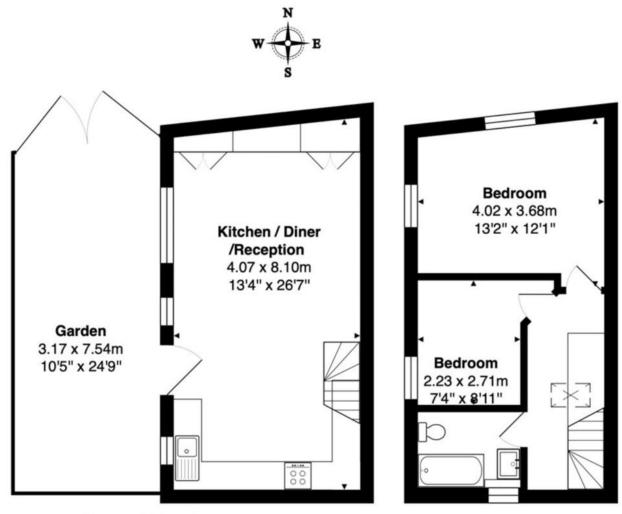

- Many original features
- Unique opportunity
- Short walk to open green space of roundwood park
- Available Now!
- Close to shops and restaurants

**Ground Floor** 

## 1st Floor

Total Area: 64.0 m<sup>2</sup> ... 689 ft<sup>2</sup> (excluding garden)

All measurements are approximate and for display purposes only

MONEY LAUNDERING REGULATIONS 2003: Intending purchasers will be asked to produce identification documentation at a later stage and we would ask for your co-operation in order that there will be no delay in agreeing the sale.