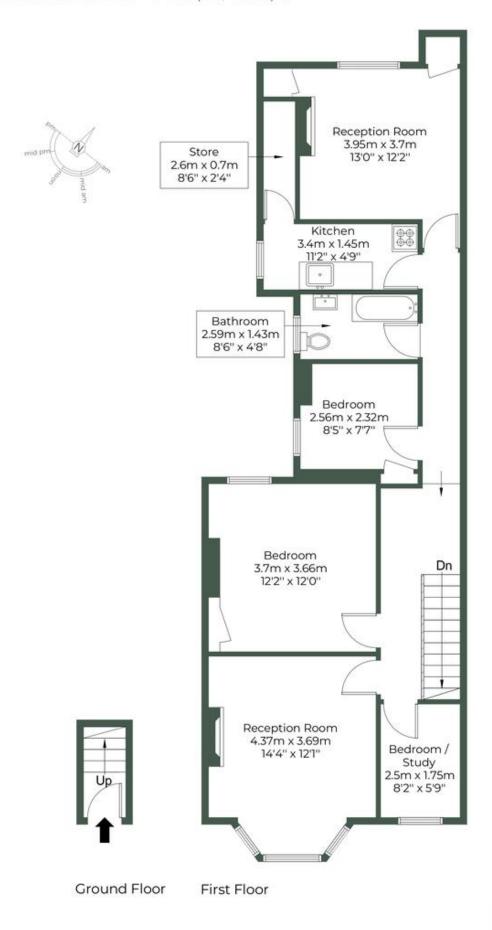

## ODESSA ROAD, NW10 5YH

Approximate Gross Internal Area = 84.7 sq.m / 912 sq.ft

MMILE

MONEY LAUNDERING REGULATIONS 2003: Intending purchasers will be asked to produce identification documentation at a later stage and we would ask for your co-operation in order that there will be no delay in agreeing the sale.