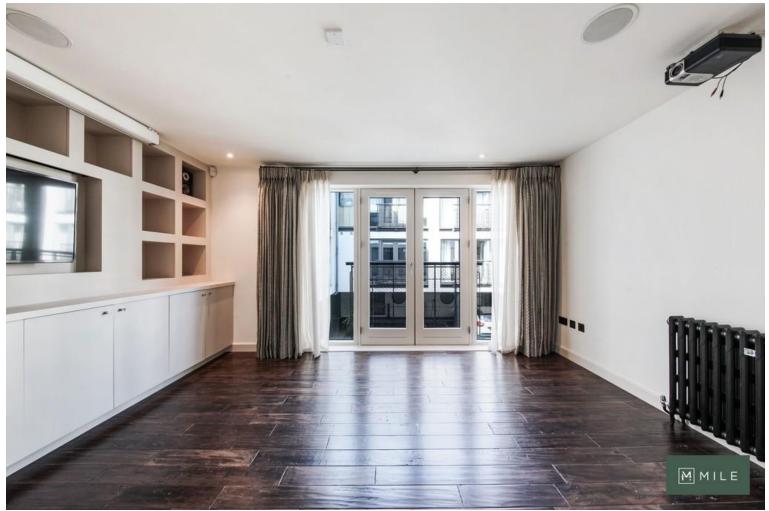

Artisan Mews, London NW10 £3,750 pcm

Welcome to Artisan Mews; where you will find this four bedroom home of 1583 square foot. Welcome to Artisan Mews, an exquisite four-bedroom modern built mews house nestled in the heart of NW10. Spanning an impressive 1,583 square feet across four meticulously designed floors, this home offers a harmonious blend of style and functionality. Boasting a 970+ year lease, this chain-free property is tastefully decorated throughout, ensuring a seamless move-in experience. The thoughtfully planned layout includes spacious bedrooms, providing ample room for family and guests. One of the standout features is the allocated off-street parking, ensuring convenience in a prime location. The kitchen opens up to a private garden/courtyard, perfect for all resco dining and creating an ideal space for outdoor entertaining and relaxation. Artisan Mews offers easy access to the vibrant areas of Ladbroke Grove and Portobello Road, known for their eclectic mix of shops, cafes, and cultural attractions. This home truly captures the essence of modern living in a sought-after neighbourhood. Experience the perfect blend of luxury, convenience, and style at Artisan Mews.

- Modern mews house
- Secure block
- Allocated off street parking
- Available now
- Unfurnished

- Excellent condition
- Outside space
- Four bedrooms
- 1583 sqft
  - Close to shops and transport