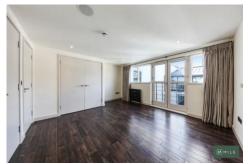

Artisan Mews, London NW10 £3,750 pcm

Welcome to Artisan Mews; where you will find this four bedroom home of 1583 square foot. Welcome to Artisan Mews, an exquisite four-bedroom modern built mews house nestled in the heart of NW10. Spanning an impressive 1,583 square feet across four meticulously designed floors, this home offers a harmonious blend of style and functionality. Boasting a 970+ year lease, this chain-free property is tastefully decorated throughout, ensuring a seamless move-in experience. The thoughtfully planned layout includes spacious bedrooms, providing ample room for family and guests. One of the standout features is the allocated off-street parking, ensuring convenience in a prime location. The kitchen opens up to a private garden/courtyard, perfect for all resco dining and creating an ideal space for outdoor entertaining and relaxation. Artisan Mews offers easy access to the vibrant areas of Ladbroke Grove and Portobello Road, known for their eclectic mix of shops, cafes, and cultural attractions. This home truly captures the essence of modern living in a sought-after neighbourhood. Experience the perfect blend of luxury, convenience, and style at Artisan Mews.

- Modern mews house
- Secure block
- Allocated off street parking
- Available now
- Unfurnished

- Excellent condition
- Outside space
- Four bedrooms
- 1583 sqft
  - Close to shops and transport