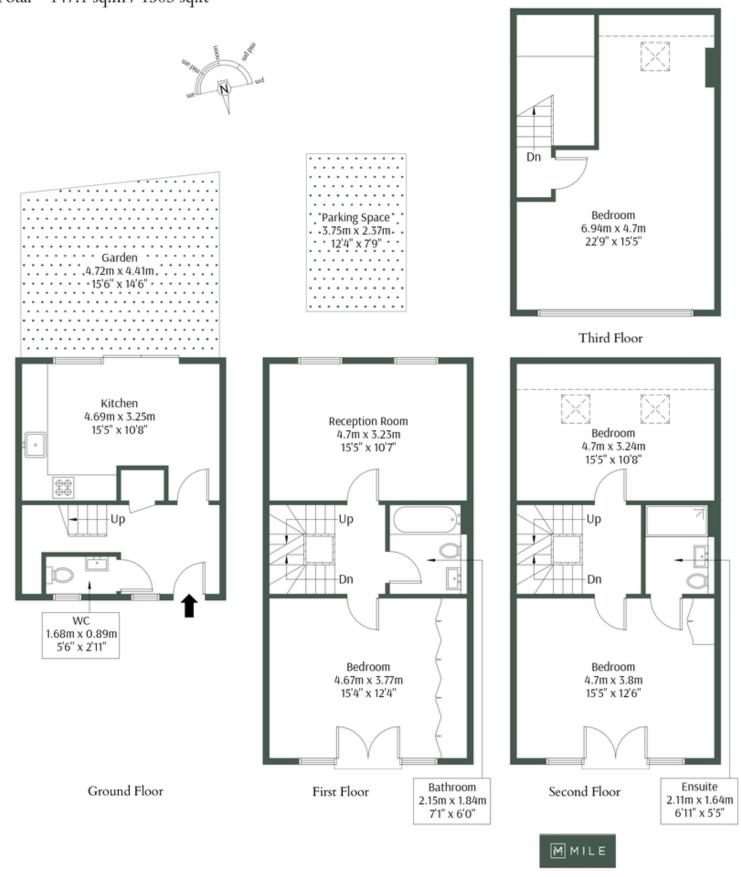

## Warfield Road, NW10 5GL

Approx Gross Internal Area = 141.9 sq.m / 1527 sq.ft Restricted head height = 5.2 sq.m / 56 sq.ft Total = 147.1 sq.m / 1583 sq.ft

The Floor plan is not to scale and measurements and areas shown are approximate and therefore should be used for