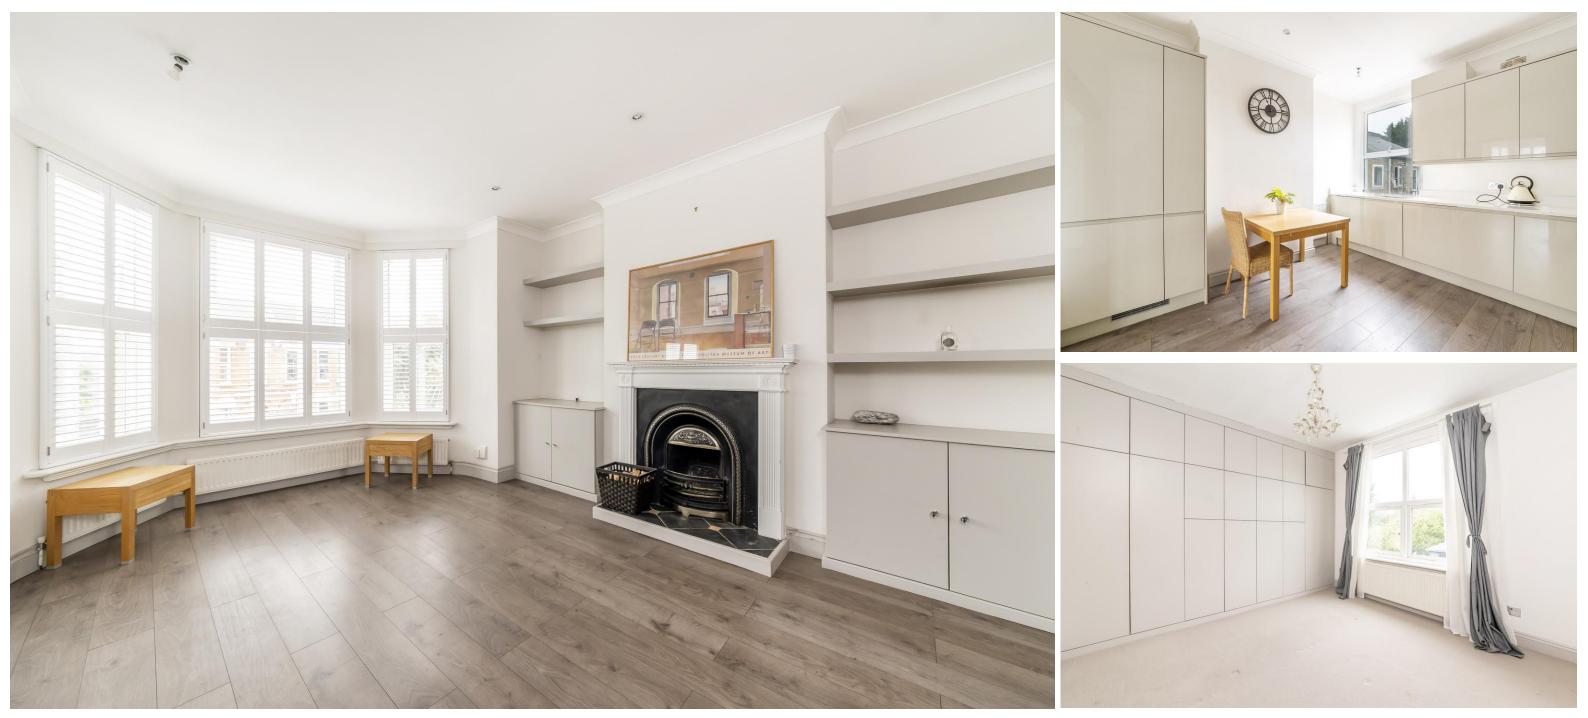

## Radcliffe Avenue, London

Welcome to Radcliffe Avenue; this fantastic first floor apartment set within this Edwardian conversion in this quiet residential road. Offered in excellent condition, this great property comprises of a large 24ft reception with bay windows open onto a contemporary fully fitted kitchen / diner with modern appliances, two double bedrooms (both with built-in cupboards), a further bedroom ideal as an office space / baby room and a modern three piece family bathroom.

This bright and airy property of over 880sq ft also benefits from double glazed windows, high ceilings, wood flooring and carpet throughout and an abundance of storage space and natural light.

## £2,150 pcm

- Available 5th July 2024!
- Two double bedrooms
- Office/Storage third bedroom
- Excellent condition

• Third smaller bedroom / office