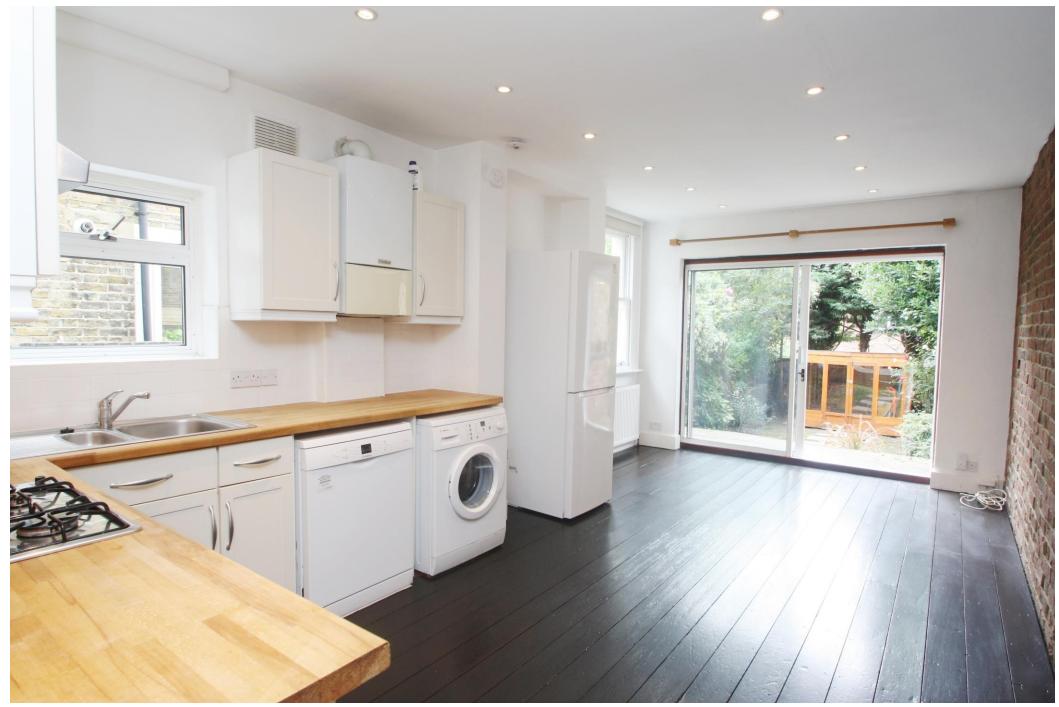

## Burrows Road, Kensal Rise NW10

Welcome to Burrows Road. Offered in excellent condition, the property comprises of two double bedrooms, a three piece family bathroom and a superb 20ft reception room / open-plan kitchen / diner with sliding doors giving access onto a fantastic 45ft (approx.) south facing garden.

This lovely property benefits from original wood flooring throughout, original sash windows, high ceilings and an abundance of storage space and natural light.

Burrows Road is an extremely popular residential road and this property is ideally located for Chamberlayne Road and College Road's many restaurants, pubs, vintage shops and both Kensal Rise (Overground) and Kensal Green (Bakerloo Line & Overland) stations plus numerous bus routes.