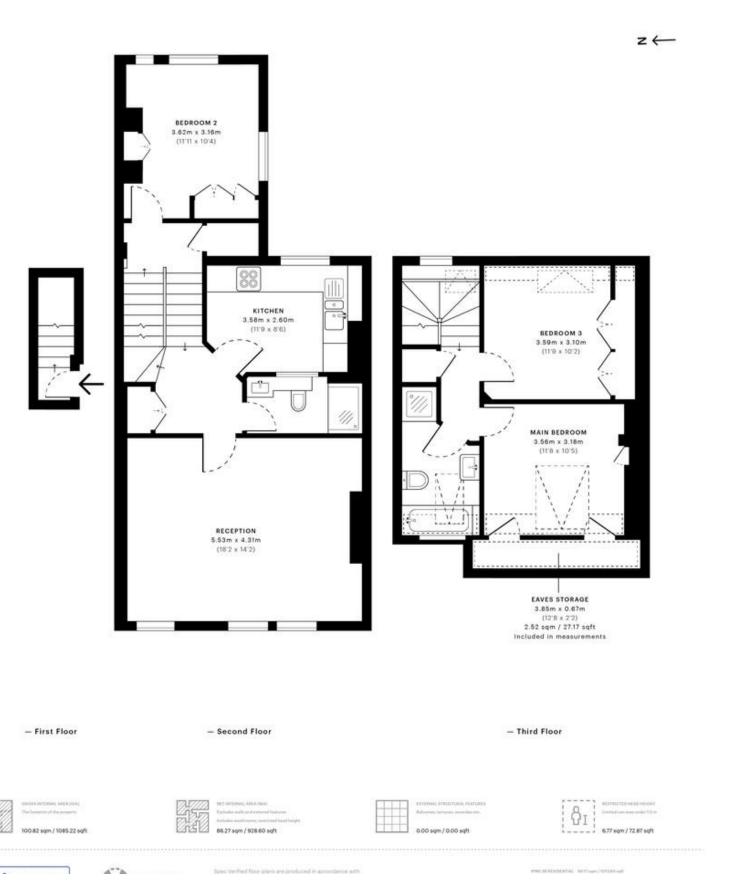

Fernhead Road, London W9 £2,800 pcm

Mile are delighted to introduce to the market this fantastic newly refurbished split-level apartment set on the second and third floor of this Victorian conversion and situated next to Queens Park station (Bakerloo line and Overground).

- Superb split-level apartment
- Three double bedrooms
- Fantastic location
- Refurbished to a high standard
- Available 1<sup>st</sup> July

- Offered part furnished
- Separate contemporary kitchen
- Two bathrooms (one en-suite)
- Double glazed windows
- Close to shops and transports

CAPTURE DATE 11/01/2023 LASER SCAN POINTS 36,653,711

100.82 sqm / 1085.22 sqft

MONEY LAUNDERING REGULATIONS 2003: Intending purchasers will be asked to produce identification documentation at a later stage and we would ask for your co-operation in order that there will be no delay in agreeing the sale.