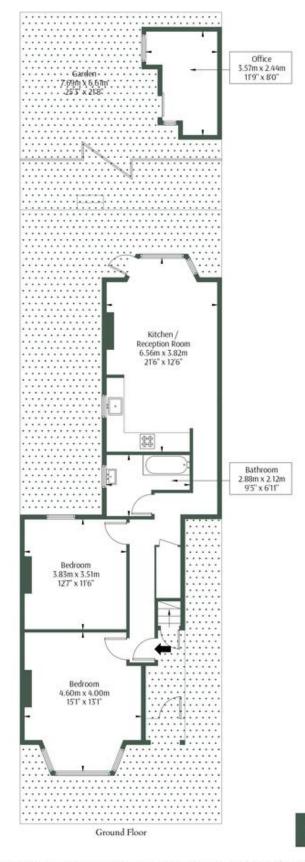

## Bathurst Gardens, NW10 5JJ

Approx Gross Internal Area = 71.8 sq.m / 773 sq.ft Office = 7.1 sq.m / 76 sq.ft Total = 78.9 sq.m / 849 sq.ft

The Floor plan is not to scale and measurements and areas shown are approximate and therefore should be used for