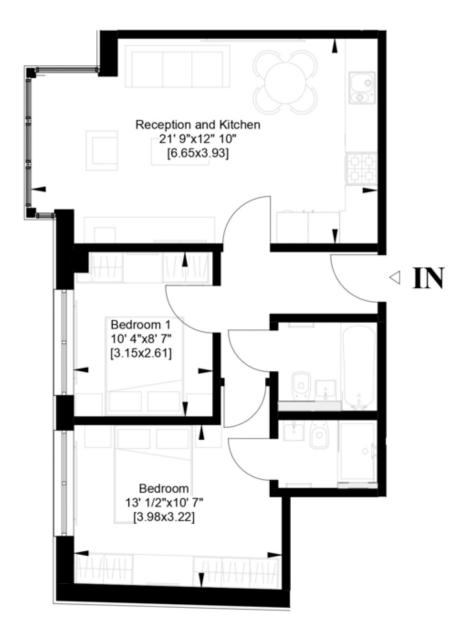

## FLAT 11 PARK HOUSE

GROSS INTERNAL AREA = 59.57 sqm 641.20 sq ft

MONEY LAUNDERING REGULATIONS 2003: Intending purchasers will be asked to produce identification documentation at a later stage and we would ask for your co-operation in order that there will be no delay in agreeing the sale.