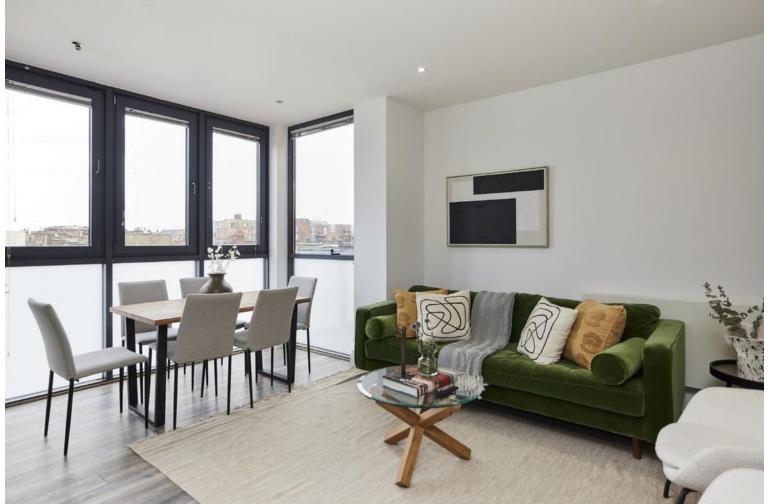

Park House, London NW10 OIEO £395,000 Leasehold

Sold chain free with a long lease of 999 years, this flawless apartment gloats engineered timber flooring, double glazing throughout and a fully fitted kitchen across almost 700 sq ft of living space. Park House delivers extraordinary levels of affordable luxury living in a Central London area.

Cleverly designed and thoughtfully laid out with an elegant open plan kitchen living area with bay windows, two well-proportioned double bedrooms (both with built in wardrobes) and two stunning modern bathrooms with one being an en-suite.

- High Spec Apartment
- Two double bedrooms
- Two bathrooms (one en-suite)
- 999 year lease
- Chain Free

- Excellent condition
- Secure block
- Spacious
- Viewing recommended
- Close to shops and transports