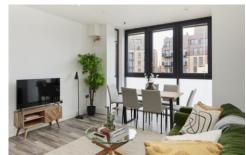

Park House, London NW10 OIEO £395,000 Leasehold

Sold chain free with a long lease of 999 years, this flawless apartment gloats engineered timber flooring, double glazing throughout and a fully fitted kitchen across almost 700 sq ft of living space. Park House delivers extraordinary levels of affordable luxury living in a Central London area.

Cleverly designed and thoughtfully laid out with an elegant open plan kitchen living area with bay windows, two well-proportioned double bedrooms (both with built in wardrobes) and two stunning modern bathrooms with one being an en-suite.

- High Spec Apartment
- Two double bedrooms
- Two bathrooms (one en-suite)
- 999 year lease
- Chain Free

- Excellent condition
- Secure block
- Spacious
- Viewing recommended
- Close to shops and transports