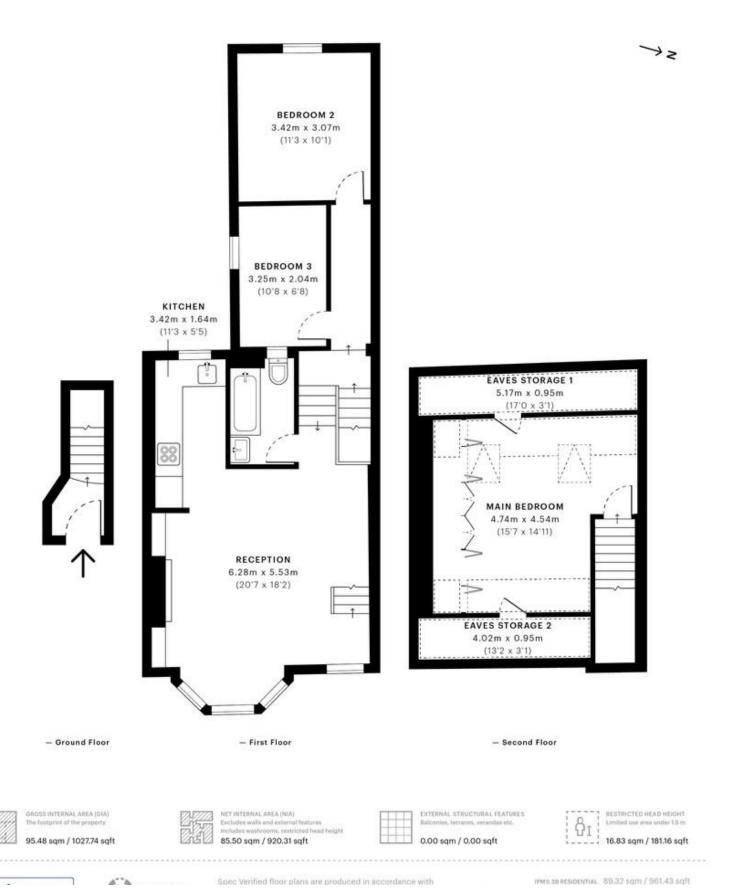

## \*\*\* SOLE AGENTS \*\*\*

mile... are delighted to bring to the market this stunning split level apartment for sale in NW2. Offering excellent living space of 1146 sq ft over two floors, this well-proportioned apartment has been well nurtured by the current owners. Benefitting from an abundance of natural light, this great home takes shape on the first floor of an incredibly inviting 20ft reception room with bay windows, Two double bedrooms, three piece family bathroom, and a fully fitted separate kitchen. The attic has been well converted offering a further double bedroom and ensuite bathroom. Offered in good condition, this lovely home benefits from double glazed windows throughout, carpet throughout, high ceilings, an abundance of storage space and lots of natural light. There is potential to extend the property further STPP. Ha nover Road is within easy walking distance of Chamberlayne Road and all its shops, delis, gastro pubs and coffee shops and is also within few minutes' walk to Queens Park open space and Salusbury Road. Kensal Rise (Overground) and both Queens Park and Kensal Green (Bakerloo line & Overland) stations, buses and other transport links are also within easy reach.

- Split level apartment
- Three bedrooms
- · Open plan kitchen living area
- Excellent condition
- Share of freehold

- Great location
- Over 1027 sq ft of living space
- Potential to extend the attic further (STPP)
- · Quiet residential road
- Close to shops and transport