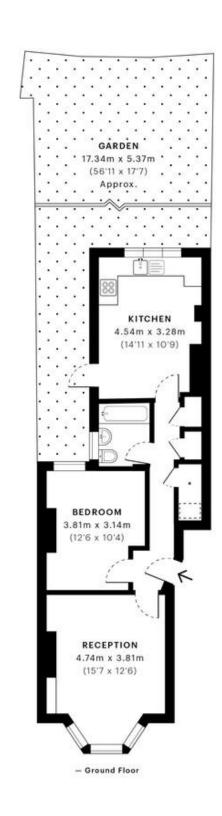

## Tubbs Road, NW10 Starting Bid £300,000 Leasehold

Welcome to Tubbs Road; a great garden apartment ready to be your blank canvas. Offered in excellent condition, this lovely home comprises of a great reception room with bay windows, a large double bedroom, a three piece family bathroom and an excellent fully fitted kitchen eat-in kitchen. There is access from the kitchen a great 35ft (approx.) south west facing garden, ideal for entertaining. The property also benefits of double glazed windows throughout, wood flooring, high ceilings and an abundance of natural light and storage space. This great home has the possibility to be extended two ways (STPP) in order to offer plenty of living and entertaining space. It is also offered with a long lease.

## Being Sold via Secure Sale online bidding. Terms & Conditions apply. Starting Bid £300,000

- Ground floor apartment
- Double bedroom
- Amazing 35ft south west garden
- Chain free
- 88 year lease

- Potential to extend (STPP)
- Excellent condition
- Fantastic location
- Bright and airy
- Close to shops and transport