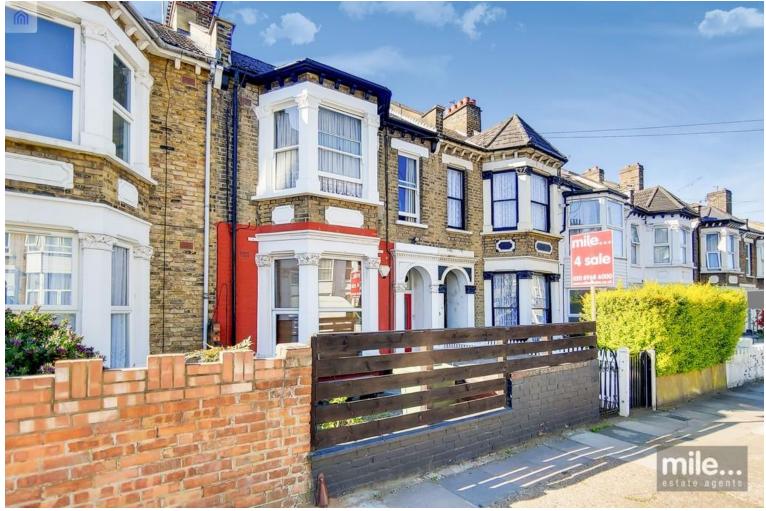

## Tubbs Road, NW10 Starting Bid £300,000 Leasehold

Welcome to Tubbs Road; a great garden apartment ready to be your blank canvas. Offered in excellent condition, this lovely home comprises of a great reception room with bay windows, a large double bedroom, a three piece family bathroom and an excellent fully fitted kitchen eat-in kitchen. There is access from the kitchen a great 35ft (approx.) south west facing garden, ideal for entertaining. The property also benefits of double glazed windows throughout, wood flooring, high ceilings and an abundance of natural light and storage space. This great home has the possibility to be extended two ways (STPP) in order to offer plenty of living and entertaining space. It is also offered with a long lease.

## Being Sold via Secure Sale online bidding. Terms & Conditions apply. Starting Bid £300,000

- Ground floor apartment
- Double bedroom
- Amazing 35ft south west garden
- Chain free
- 88 year lease

- Potential to extend (STPP)
- Excellent condition
- Fantastic location
- Bright and airy
- Close to shops and transport