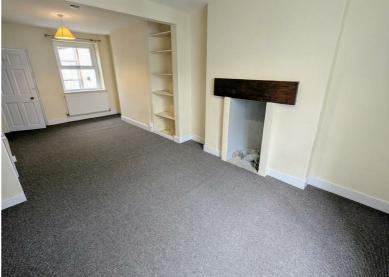

## LIVING/DINING ROOM 23'8" x 9'10"

Dual aspect spacious room. Fitted carpet. Store cupboard. Thermostat. Two radiators. Smoke alarm. Carbon Monoxide Alarm.