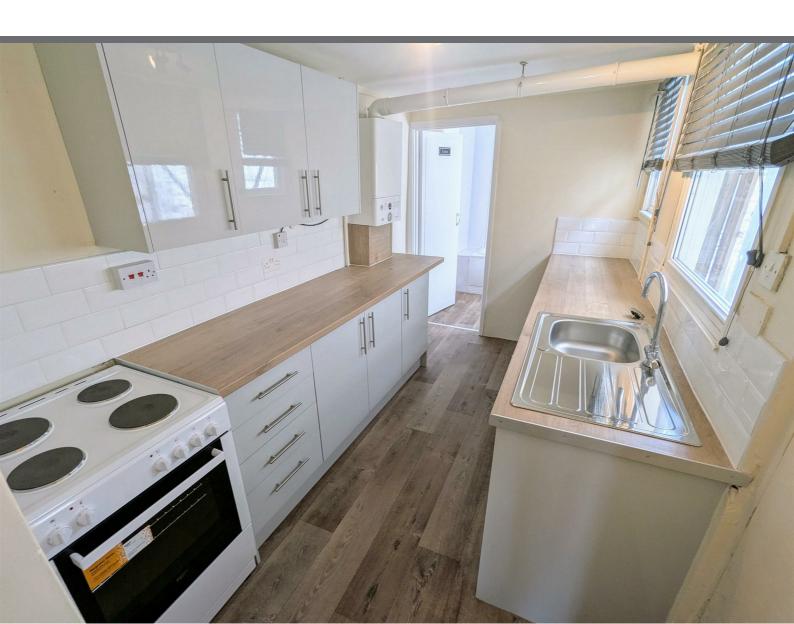

## KITCHEN 11'6" x 6'7"

New slab style kitchen in light grey with stainless steel handles. Wood-effect laminate work surface. Electric cooker and hob. Gas boiler. Wood-effect vinyl flooring. Space and plumbing for a washing machine. Space for undercounter fridge/freezer. Radiator.