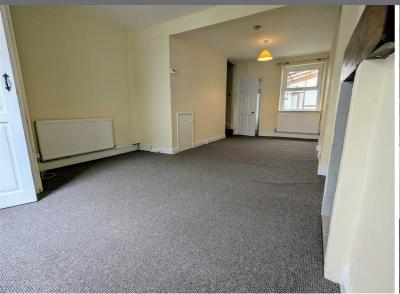

## LIVING/DINING ROOM 23'8" x 9'10"

Dual aspect spacious room. Fitted carpet. Store cupboard. Thermostat. Two radiators. Smoke alarm. Carbon Monoxide Alarm.