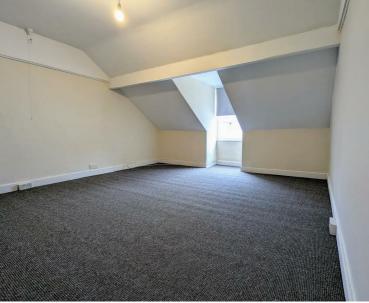

## LIVING/DINING ROOM 23'8" x 9'10"

Dual aspect spacious room. Fitted carpet. Store cupboard. Thermostat. Two radiators. Smoke alarm. Carbon Monoxide Alarm.