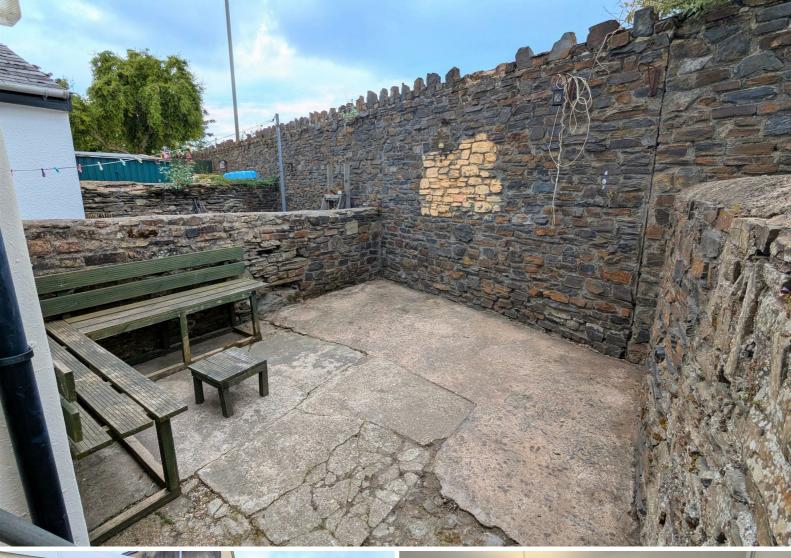

### **OUTSIDE REAR**

Concrete low maintenance courtyard. Sun trap seating area.