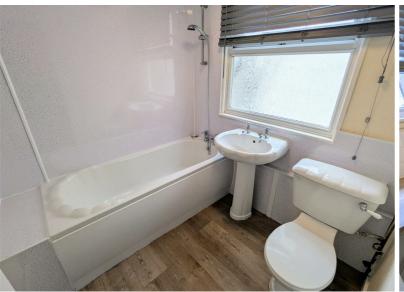

## BATHROOM 6'6" x 6'5"

Updated bathroom with 3-piece white suite. Shower over the bath. Wood-effect vinyl flooring. Radiator.