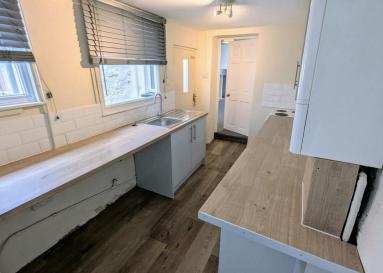

## KITCHEN 11'6" x 6'7"

New slab style kitchen in light grey with stainless steel handles. Wood-effect laminate work surface. Electric cooker and hob. Gas boiler. Wood-effect vinyl flooring. Space and plumbing for a washing machine. Space for undercounter fridge/freezer. Radiator.