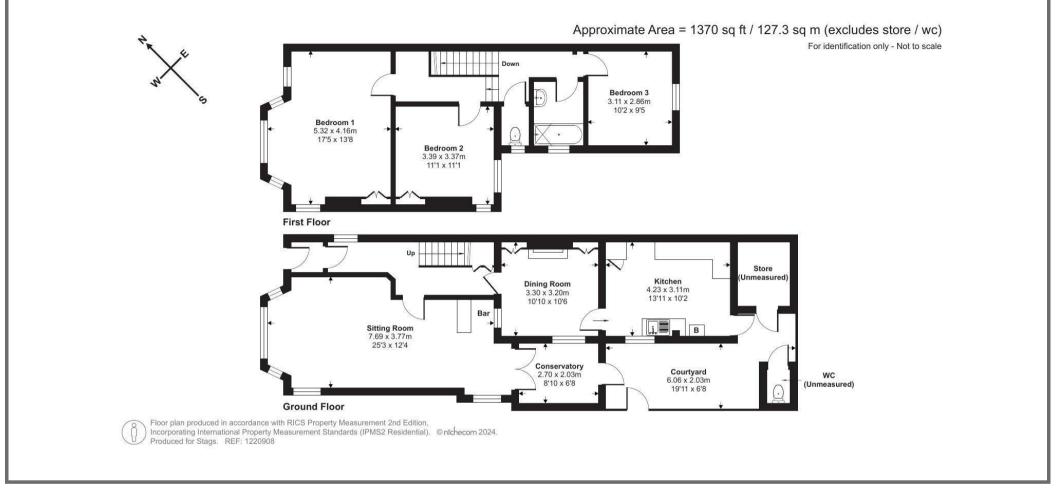

#### DESCRIPTION

The property presents Marland brick elevations with double glazed windows, beneath a tiled roof. The accommodation is over two storeys and may have scope to convert the attic subject to consent. The ground floor consists; Entrance lobby and hallway, sitting room, dining room and kitchen/breakfast room. On the first floor there are 3 double bedrooms, bathroom and a separate WC. Outside there is an enclosed courtyard. The layout of accommodation with approximate dimension's is more clearly identified upon the accompanying floorplans but comprises:

#### **GROUND FLOOR**

ENTRANCE LOBBY with door leading into HALLWAY with stairs off to FIRST FLOOR LANDING, built in understairs storage. LIVING ROOM (formerly 2 rooms) with bay window to front and window to side, door at rear to LEAN-TO SUN ROOM. DINING ROOM with window to side, AIRING CUPBOARD housing hot water cylinder, door into KITCHEN/BREAKFAST ROOM with window looking onto COURTYARD, wall mounted Worcester boiler, door leading to REAR COURTYARD.

#### FIRST FLOOR

First Floor landing with built in cupboards. BEDROOM 1 with bay window to front and additional window to side. BEDROOM 2 a dual aspect room with windows to side and rear. BEDROOM 3 with window to rear. BATHROOM with window to side, panelled bath with shower over, pedestal wash basin, loft access via hatch. SEPARATE WC with opaque window to side.

#### OUTSIDE

Enclosed REAR COURTYARD with side gated access, 2 small OUTBUILDINGS.