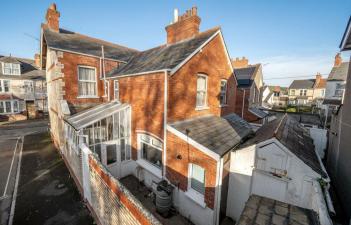

#### DESCRIPTION

The property presents Marland brick elevations with double glazed windows, beneath a tiled roof. The accommodation is over two storeys and may have scope to convert the attic subject to consent. The ground floor consists; Entrance lobby and hallway, sitting room, dining room and kitchen/breakfast room. On the first floor there are 3 double bedrooms, bathroom and a separate WC. Outside there is an enclosed courtyard. The layout of accommodation with approximate dimension's is more clearly identified upon the accompanying floorplans but comprises:

#### OUTSIDE

Enclosed REAR COURTYARD with side gated access, 2 small OUTBUILDINGS.