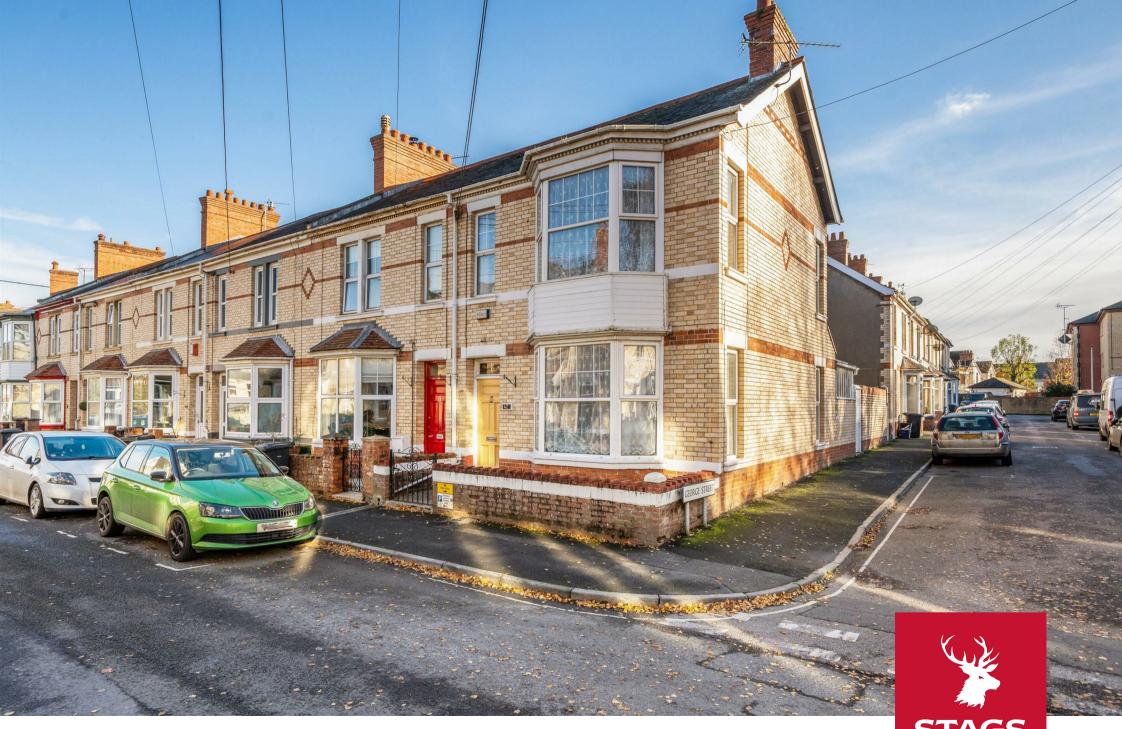

# 42, Coronation Street

## 42, Coronation Street

, Barnstaple, Devon EX32 7BA Barnstaple town centre - walking distance

### An Edwardian end of terrace house in need of general modernisation.

- 3 Double Bedrooms
- Kitchen/Breakfast Room
- Double Glazing & Gas Central
  Courtyard Heating
- No Onward Chain
- Council Tax Band B
- 2 Reception Rooms • Bathroom/Separate WC
- Requires some modernisation
- Freehold

#### DESCRIPTION

The property presents Marland brick elevations with double glazed windows, beneath a tiled roof. The accommodation is over two storeys and may have scope to convert the attic subject to consent. The ground floor consists; Entrance lobby and hallway, sitting room, dining room and kitchen/breakfast room. On the first floor there are 3 double bedrooms, bathroom and a separate WC. Outside there is an enclosed courtyard. The layout of accommodation with approximate dimension's is more clearly identified upon the accompanying floorplans but comprises: