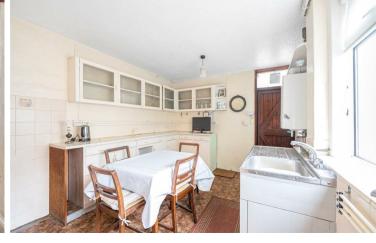

#### **GROUND FLOOR**

ENTRANCE LOBBY with door leading into HALLWAY with stairs off to FIRST FLOOR LANDING, built in understairs storage. LIVING ROOM (formerly 2 rooms) with bay window to front and window to side, door at rear to LEAN-TO SUN ROOM. DINING ROOM with window to side, AIRING CUPBOARD housing hot water cylinder, door into KITCHEN/BREAKFAST ROOM with window looking onto COURTYARD, wall mounted Worcester boiler, door leading to REAR COURTYARD.