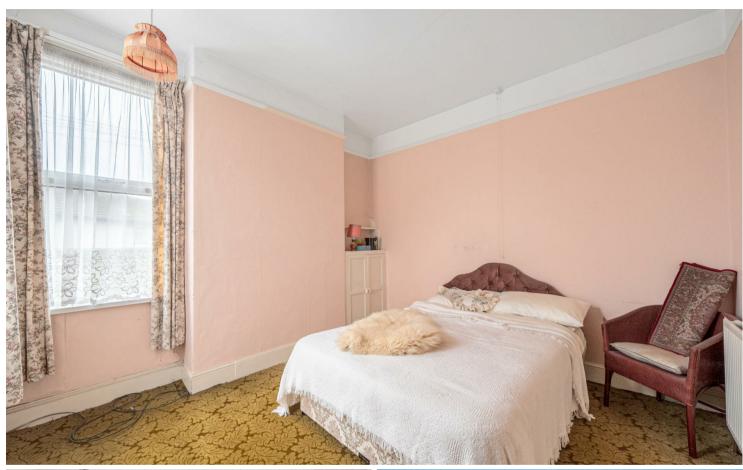

#### FIRST FLOOR

First Floor landing with built in cupboards. BEDROOM 1 with bay window to front and additional window to side. BEDROOM 2 a dual aspect room with windows to side and rear. BEDROOM 3 with window to rear. BATHROOM with window to side, panelled bath with shower over, pedestal wash basin, loft access via hatch. SEPARATE WC with opaque window to side.