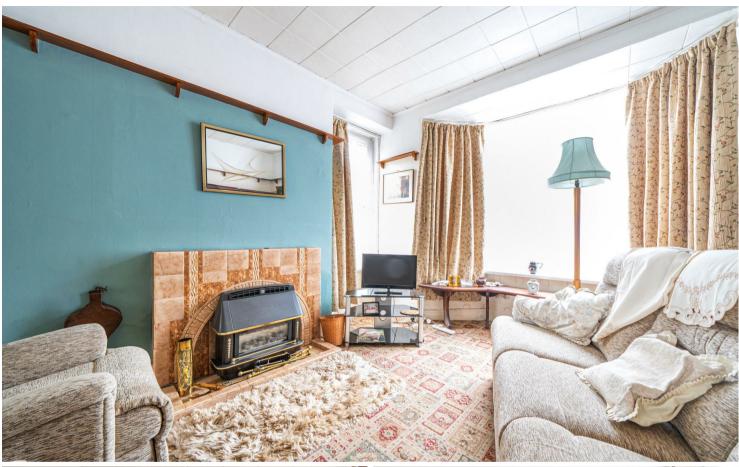

#### **GROUND FLOOR**

ENTRANCE LOBBY with door leading into HALLWAY with stairs off to FIRST FLOOR LANDING, built in understairs storage. LIVING ROOM (formerly 2 rooms) with bay window to front and window to side, door at rear to LEAN-TO SUN ROOM. DINING ROOM with window to side, AIRING CUPBOARD housing hot water cylinder, door into KITCHEN/BREAKFAST ROOM with window looking onto COURTYARD, wall mounted Worcester boiler, door leading to REAR COURTYARD.