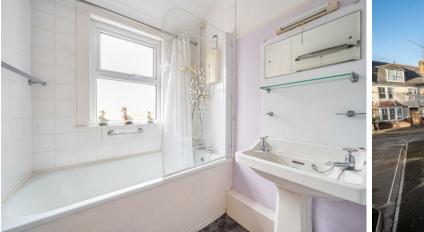

#### FIRST FLOOR

First Floor landing with built in cupboards. BEDROOM 1 with bay window to front and additional window to side. BEDROOM 2 a dual aspect room with windows to side and rear. BEDROOM 3 with window to rear. BATHROOM with window to side, panelled bath with shower over, pedestal wash basin, loft access via hatch. SEPARATE WC with opaque window to side.