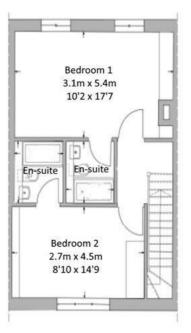

A unique two storey attached cottage enjoying panoramic coastal views in a new development of waterside properties in Lynmouth. Open plan living, high ceilings and stunning large bay with double doors which open out onto a large private terrace. Light and spacious Master Bedroom with Ensuite Shower Room. 2 Bedrooms, 2 Bathrooms. Allocated parking and communal gardens.

- Panoramic Coastal Views
- Open Plan Living
- 2 Bedrooms, 2 Bathrooms
- Individual Private Terrace
- Bay Window with Double Doors
- Average Yields 10%
- Allocated Parking Space
- Leasehold, 130 years remaining
- Service Charge £2,325 per annum
- Council Tax or Business Rates may apply

Guide Price £595,000

Apartment 13
For identification only

IMPORTANT: Stags gives notice that: 1. These particulars are a general guide to the description of the property and are not to be relied upon for any purpose. 2. These particulars do not constitute part of an offer or contract. 3. We have not carried out a structural survey and the services, appliances and fittings have not been tested or assessed. Purchasers must satisfy themselves. 4. All photographs, measurements, floorplans and distances referred to are given as a guide only. 5. It should not be assumed that the property has all necessary planning, building regulation or other consents. 6. Whilst we have tried to describe the property as accurately as possible, if there is anything you have particular concerns over or sensitivities to, or would like further information about, please ask prior to arranging a viewing.