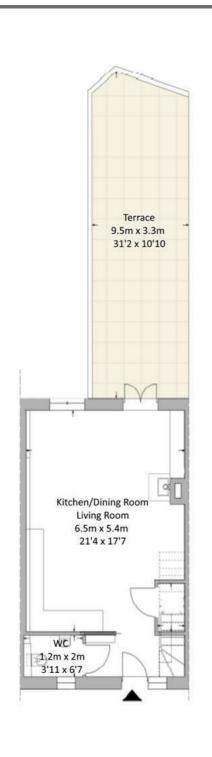

A unique two storey attached cottage enjoying panoramic coastal views in a new development of waterside properties in Lynmouth. Open plan living, high ceilings and stunning large bay with double doors which open out onto a large private terrace. Light and spacious Master Bedroom with Ensuite Shower Room. 2 Bedrooms, 2 Bathrooms. Allocated parking and communal gardens.

- Panoramic Coastal Views
- Open Plan Living
- 2 Bedrooms, 2 Bathrooms
- Individual Private Terrace
- Bay Window with Double Doors
- Average Yields 10%
- Allocated Parking Space
- Leasehold, 130 years remaining
- Service Charge £2,325 per annum
- Council Tax or Business Rates may apply

Guide Price £595,000

Apartment 13
For identification only

IMPORTANT: Stags gives notice that: 1. These particulars are a general guide to the description of the property and are not to be relied upon for any purpose. 2. These particulars do not constitute part of an offer or contract. 3. We have not carried out a structural survey and the services, appliances and fittings have not been tested or assessed. Purchasers must satisfy themselves. 4. All photographs, measurements, floorplans and distances referred to are given as a guide only. 5. It should not be assumed that the property has all necessary planning, building regulation or other consents. 6. Whilst we have tried to describe the property as accurately as possible, if there is anything you have particular concerns over or sensitivities to, or would like further information about, please ask prior to arranging a viewing.