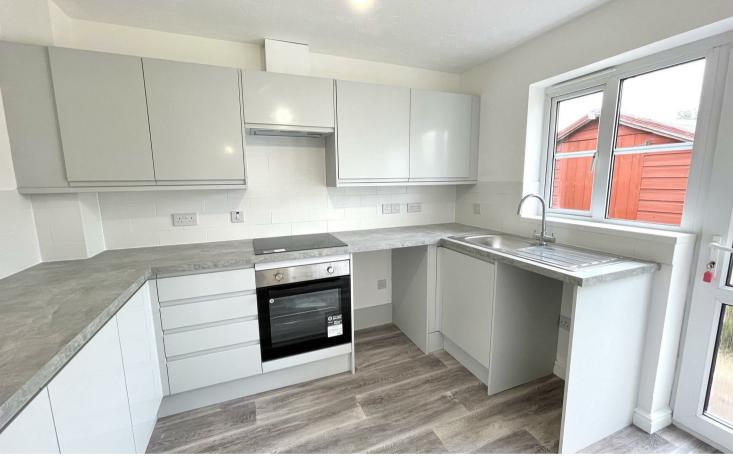

We understand the property was constructed in 1998 and has recently undergone a number of improvements, including decoration throughout, new flooring, new kitchen with integrated oven and hob with 3 year guarantee and newly fitted bathroom. The accommodation consists; Entrance hall, Kitchen, Sitting /Dining room, Garden Room, Two Bedrooms, Bathroom. Outside there is driveway parking for two cars, single garage and a level, garden to the front and rear.

#### **ACCOMMODATION**

ENTRANCE HALL with entrance matting and fitted carpets, storage cupboards with coat hooks and shelving. BEDROOM 1 bay window to the front, built in wardrobes with hanging rail and shelving. BEDROOM 2 window to front and fitted carpet. BATHROOM opaque window to side, new white 3 piece suite comprising pedestal wash basin with mixer tap, dual flush close coupled WC, bath with new Triton T80 electric shower over, vinyl flooring, tiled splash back, airing cupboard housing hot water tank with slatted shelving. SITTING ROOM fitted carpet, sliding doors leading in to GARDEN ROOM/CONSERVATORY with tiled floor and sliding doors leading out to garden, central ceiling fan. KITCHEN door leading to rear garden, newly fitted kitchen with matching wall and base units with integrated electric oven and gas hob with extractor over, space for white goods, vinyl flooring.