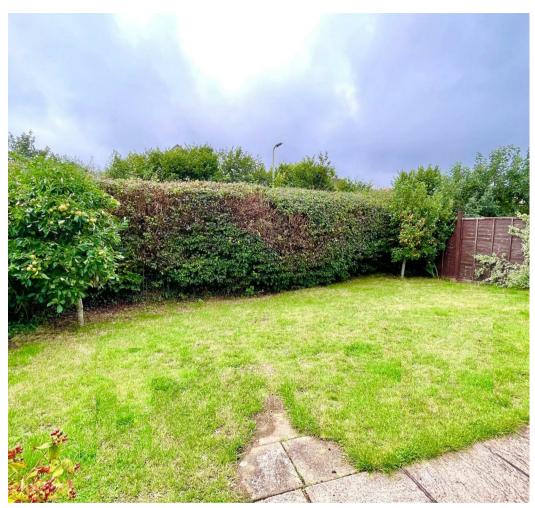

# OUTSIDE

At the front of the property there is driveway parking for 1/2 vehicles leading to GARAGE with up and over door and storage in eaves, wall mounted Baxi gas boiler, power and light. OPEN PLAN LEVEL LAWN with paved pathway and gated access to side. ENCLOSED REAR GARDEN mainly laid to lawn, access door to garage, GARDEN SHED.