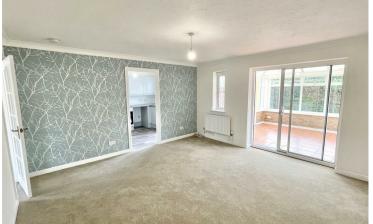

#### **ACCOMMODATION**

ENTRANCE HALL with entrance matting and fitted carpets, storage cupboards with coat hooks and shelving. BEDROOM 1 bay window to the front, built in wardrobes with hanging rail and shelving. BEDROOM 2 window to front and fitted carpet. BATHROOM opaque window to side, new white 3 piece suite comprising pedestal wash basin with mixer tap, dual flush close coupled WC, bath with new Triton T80 electric shower over, vinyl flooring, tiled splash back, airing cupboard housing hot water tank with slatted shelving. SITTING ROOM fitted carpet, sliding doors leading in to GARDEN ROOM/CONSERVATORY with tiled floor and sliding doors leading out to garden, central ceiling fan. KITCHEN door leading to rear garden, newly fitted kitchen with matching wall and base units with integrated electric oven and gas hob with extractor over, space for white goods, vinyl flooring.