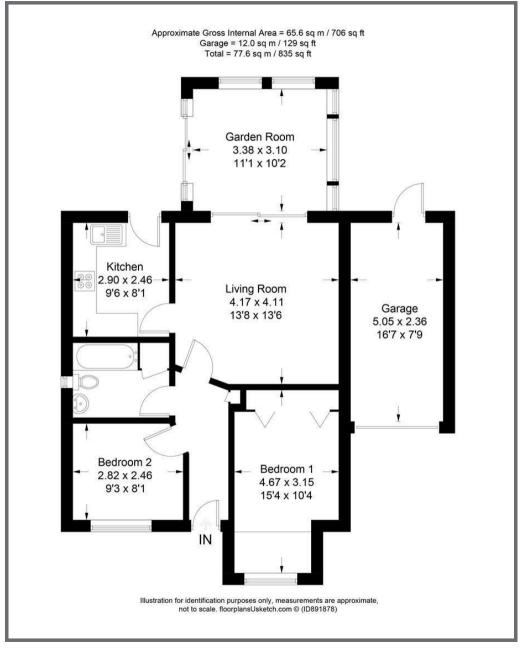

We understand the property was constructed in 1998 and has recently undergone a number of improvements, including decoration throughout, new flooring, new kitchen with integrated oven and hob with 3 year guarantee and newly fitted bathroom. The accommodation consists; Entrance hall, Kitchen, Sitting /Dining room, Garden Room, Two Bedrooms, Bathroom. Outside there is driveway parking for two cars, single garage and a level, garden to the front and rear.

#### **ACCOMMODATION**

ENTRANCE HALL with entrance matting and fitted carpets, storage cupboards with coat hooks and shelving. BEDROOM 1 bay window to the front, built in wardrobes with hanging rail and shelving. BEDROOM 2 window to front and fitted carpet. BATHROOM opaque window to side, new white 3 piece suite comprising pedestal wash basin with mixer tap, dual flush close coupled WC, bath with new Triton T80 electric shower over, vinyl flooring, tiled splash back, airing cupboard housing hot water tank with slatted shelving. SITTING ROOM fitted carpet, sliding doors leading in to GARDEN ROOM/CONSERVATORY with tiled floor and sliding doors leading out to garden, central ceiling fan. KITCHEN door leading to rear garden, newly fitted kitchen with matching wall and base units with integrated electric oven and gas hob with extractor over, space for white goods, vinyl flooring.

# OUTSIDE

At the front of the property there is driveway parking for 1/2 vehicles leading to GARAGE with up and over door and storage in eaves, wall mounted Baxi gas boiler, power and light. OPEN PLAN LEVEL LAWN with paved pathway and gated access to side. ENCLOSED REAR GARDEN mainly laid to lawn, access door to garage, GARDEN SHED.