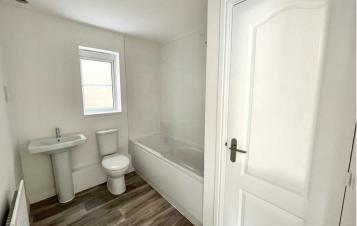

#### **ACCOMMODATION**

ENTRANCE HALL with entrance matting and fitted carpets, storage cupboards with coat hooks and shelving. BEDROOM 1 bay window to the front, built in wardrobes with hanging rail and shelving. BEDROOM 2 window to front and fitted carpet. BATHROOM opaque window to side, new white 3 piece suite comprising pedestal wash basin with mixer tap, dual flush close coupled WC, bath with new Triton T80 electric shower over, vinyl flooring, tiled splash back, airing cupboard housing hot water tank with slatted shelving. SITTING ROOM fitted carpet, sliding doors leading in to GARDEN ROOM/CONSERVATORY with tiled floor and sliding doors leading out to garden, central ceiling fan. KITCHEN door leading to rear garden, newly fitted kitchen with matching wall and base units with integrated electric oven and gas hob with extractor over, space for white goods, vinyl flooring.