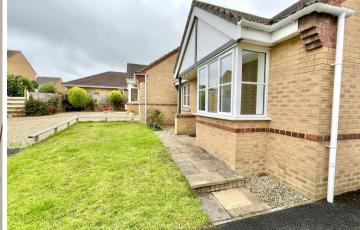

# OUTSIDE

At the front of the property there is driveway parking for 1/2 vehicles leading to GARAGE with up and over door and storage in eaves, wall mounted Baxi gas boiler, power and light. OPEN PLAN LEVEL LAWN with paved pathway and gated access to side. ENCLOSED REAR GARDEN mainly laid to lawn, access door to garage, GARDEN SHED.