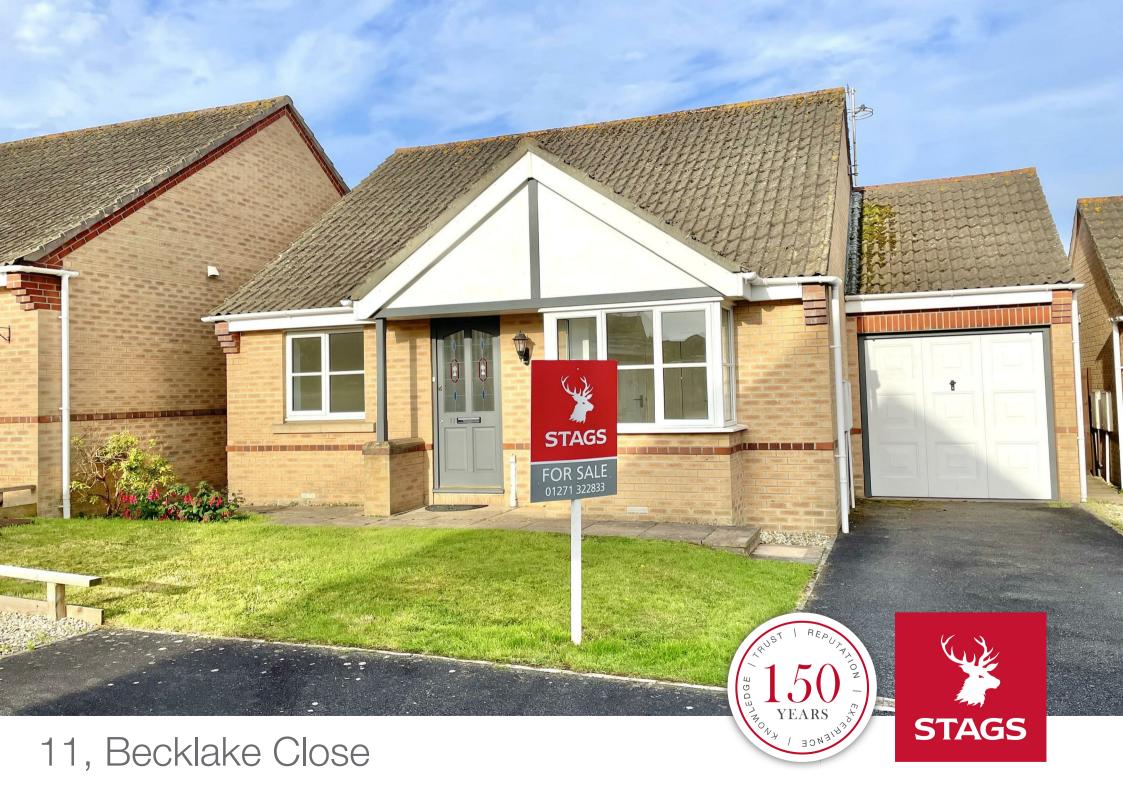

# 11, Becklake Close

Roundswell, Barnstaple, Devon EX31 3UZ

Amenities, including bus service within a level walk, Barnstaple Town 2.5 miles

A two bedroom detached bungalow with new kitchen, bathroom, flooring coverings and freshly decorated throughout. Level enclosed garden, driveway and garage. No Onward Chain.

# DESCRIPTION

A well presented detached bungalow which mainly presents brick elevations with rendered detailing at the front, beneath a tiled roof, in a sought after culde-sac location, close to amenities.

We understand the property was constructed in 1998 and has recently undergone a number of improvements, including decoration throughout, new flooring, new kitchen with integrated oven and hob with 3 year guarantee and newly fitted bathroom. The accommodation consists; Entrance hall, Kitchen, Sitting /Dining room, Garden Room, Two Bedrooms, Bathroom. Outside there is driveway parking for two cars, single garage and a level, garden to the front and rear.