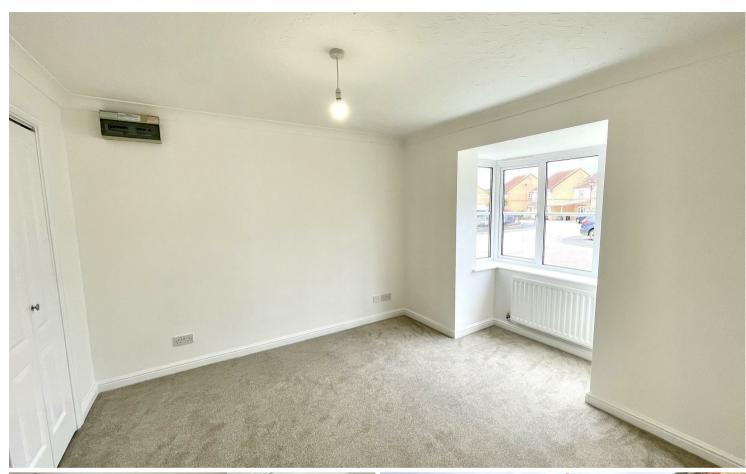

#### **ACCOMMODATION**

ENTRANCE HALL with entrance matting and fitted carpets, storage cupboards with coat hooks and shelving. BEDROOM 1 bay window to the front, built in wardrobes with hanging rail and shelving. BEDROOM 2 window to front and fitted carpet. BATHROOM opaque window to side, new white 3 piece suite comprising pedestal wash basin with mixer tap, dual flush close coupled WC, bath with new Triton T80 electric shower over, vinyl flooring, tiled splash back, airing cupboard housing hot water tank with slatted shelving. SITTING ROOM fitted carpet, sliding doors leading in to GARDEN ROOM/CONSERVATORY with tiled floor and sliding doors leading out to garden, central ceiling fan. KITCHEN door leading to rear garden, newly fitted kitchen with matching wall and base units with integrated electric oven and gas hob with extractor over, space for white goods, vinyl flooring.