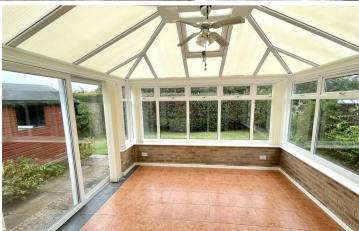

We understand the property was constructed in 1998 and has recently undergone a number of improvements, including decoration throughout, new flooring, new kitchen with integrated oven and hob with 3 year guarantee and newly fitted bathroom. The accommodation consists; Entrance hall, Kitchen, Sitting /Dining room, Garden Room, Two Bedrooms, Bathroom. Outside there is driveway parking for two cars, single garage and a level, garden to the front and rear.

#### **ACCOMMODATION**

ENTRANCE HALL with entrance matting and fitted carpets, storage cupboards with coat hooks and shelving. BEDROOM 1 bay window to the front, built in wardrobes with hanging rail and shelving. BEDROOM 2 window to front and fitted carpet. BATHROOM opaque window to side, new white 3 piece suite comprising pedestal wash basin with mixer tap, dual flush close coupled WC, bath with new Triton T80 electric shower over, vinyl flooring, tiled splash back, airing cupboard housing hot water tank with slatted shelving. SITTING ROOM fitted carpet, sliding doors leading in to GARDEN ROOM/CONSERVATORY with tiled floor and sliding doors leading out to garden, central ceiling fan. KITCHEN door leading to rear garden, newly fitted kitchen with matching wall and base units with integrated electric oven and gas hob with extractor over, space for white goods, vinyl flooring.