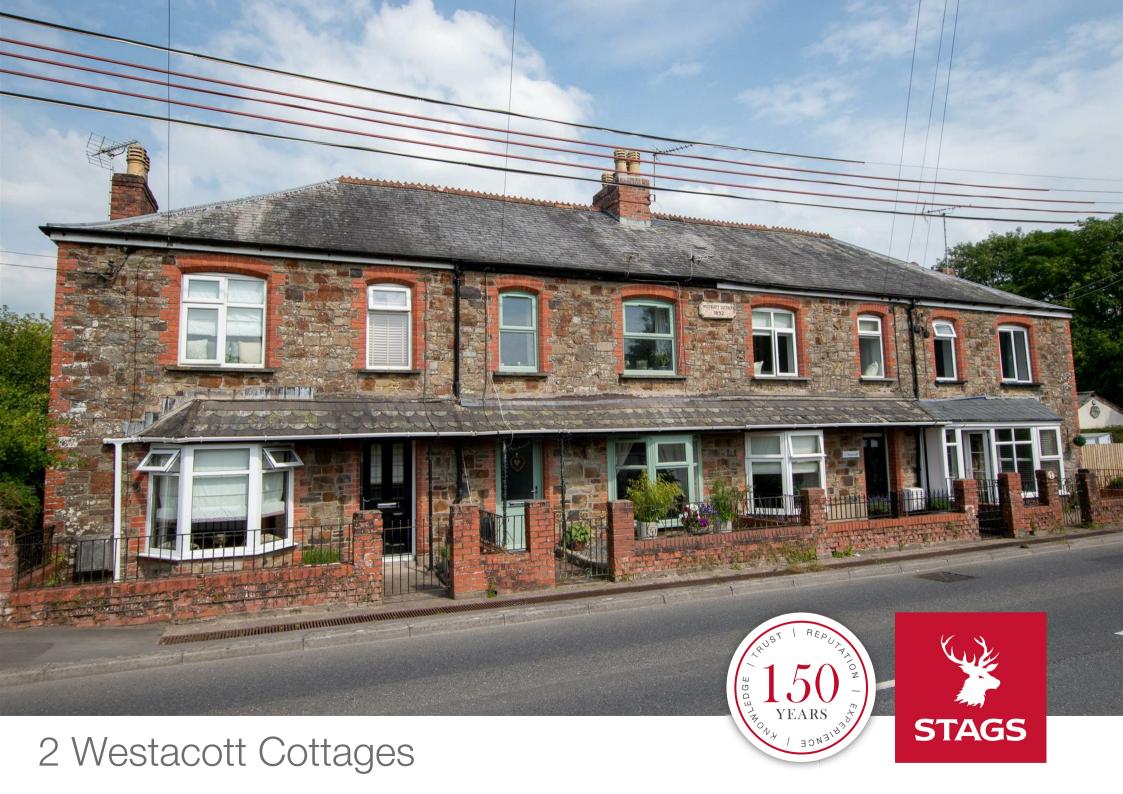

## 2 Westacott Cottages

Bishops Tawton, Barnstaple, Devon, EX32 OAE Tarka Trail, Rock Park & local pub close by. Barnstaple Town Centre 2 miles.

# A mid terraced character cottage with enclosed garden in a sought after village.

- Period Terraced Cottage
- Modern Bathroom
- Views over fields to the front
- Gas Fired Central Heating
- Council Tax Band B
- Good size Rear Garden

#### DESCRIPTION

An attached character cottage which presents stone elevations, replacement double glazed windows, beneath a slate roof. The accommodation on the ground floor briefly consists; Entrance hallway, living room, dining room, kitchen, 2 bedrooms and replacement bathroom. At the rear is a good sized lawned garden with vegetable patch and covered seating area. There is also a small courtyard area and side access into the garden. The layout of the accommodation with approximate dimensions is more clearly identified upon the accompanying floorplan.