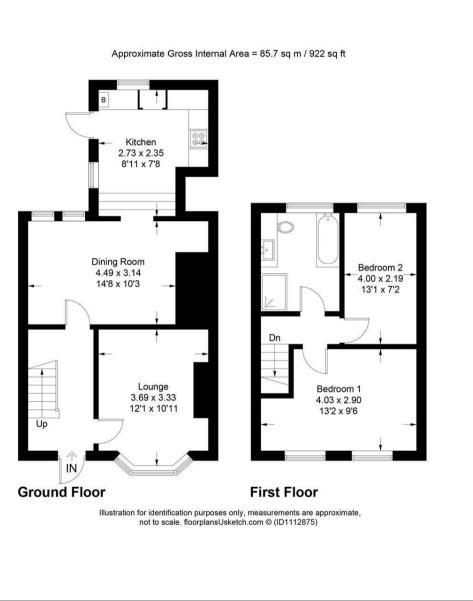

#### DESCRIPTION

An attached character cottage which presents stone elevations, replacement double glazed windows, beneath a slate roof. The accommodation on the ground floor briefly consists; Entrance hallway, living room, dining room, kitchen, 2 bedrooms and replacement bathroom. At the rear is a good sized lawned garden with vegetable patch and covered seating area. There is also a small courtyard area and side access into the garden. The layout of the accommodation with approximate dimensions is more clearly identified upon the accompanying floorplan.

#### **GROUND FLOOR**

ENTRANCE HALL with tiled floor which continues through to reception room, stairs off to first floor landing, understairs recess. LIVING ROOM bay window to front, electric coal effect fire with surround. DINING ROOM with windows to rear and steps leading down to KITCHEN with windows to side and rear, door leading out to courtyard and garden, continuation of tiled floor, shaker style base units, wooden worktops, space for range style cooker, fridge and washing machine, butler sink with mixer tap, tiled splashback, wall mounted Worcester boiler.

#### FIRST FLOOR

LANDING fitted carpet, loft access via hatch. BEDROOM 1 with windows overlooking fields to the front, fitted carpet, ornate fireplace. BEDROOM 2 window overlooking garden, fitted carpet and ornate fireplace. Modern BATHROOM with four-piece suite comprising roll top claw foot bath with central mixer tap, separate shower, vanity hand wash basin with mixer tap, dual flush WC with enclosed system, herringbone style vinyl flooring, partly aqua panelled walls, opaque window to rear.