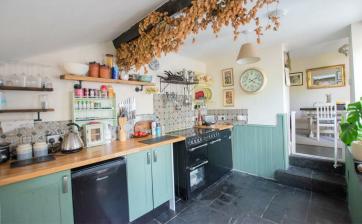

#### **GROUND FLOOR**

ENTRANCE HALL with tiled floor which continues through to reception room, stairs off to first floor landing, understairs recess. LIVING ROOM bay window to front, electric coal effect fire with surround. DINING ROOM with windows to rear and steps leading down to KITCHEN with windows to side and rear, door leading out to courtyard and garden, continuation of tiled floor, shaker style base units, wooden worktops, space for range style cooker, fridge and washing machine, butler sink with mixer tap, tiled splashback, wall mounted Worcester boiler.