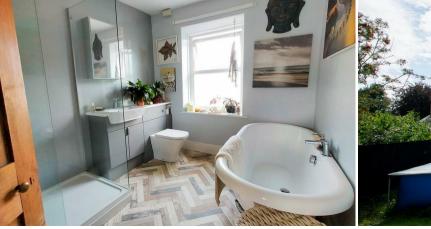

#### FIRST FLOOR

LANDING fitted carpet, loft access via hatch. BEDROOM 1 with windows overlooking fields to the front, fitted carpet, ornate fireplace. BEDROOM 2 window overlooking garden, fitted carpet and ornate fireplace. Modern BATHROOM with four-piece suite comprising roll top claw foot bath with central mixer tap, separate shower, vanity hand wash basin with mixer tap, dual flush WC with enclosed system, herringbone style vinyl flooring, partly aqua panelled walls, opaque window to rear.