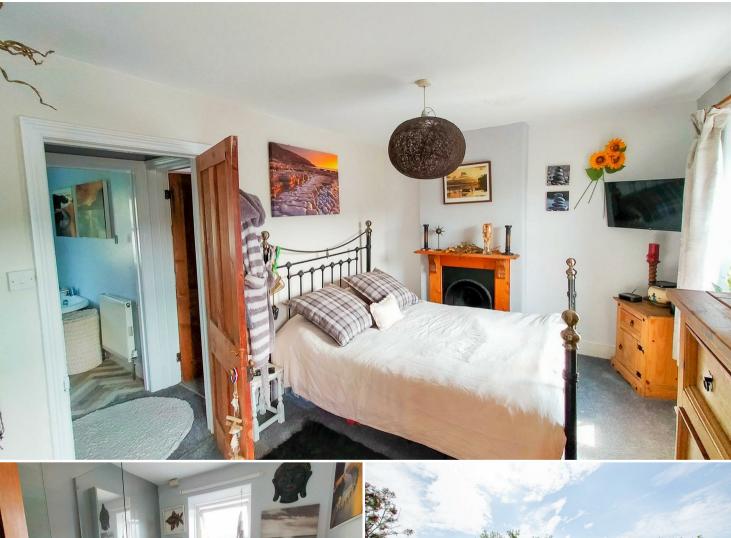

#### DESCRIPTION

An attached character cottage which presents stone elevations, replacement double glazed windows, beneath a slate roof. The accommodation on the ground floor briefly consists; Entrance hallway, living room, dining room, kitchen, 2 bedrooms and replacement bathroom. At the rear is a good sized lawned garden with vegetable patch and covered seating area. There is also a small courtyard area and side access into the garden. The layout of the accommodation with approximate dimensions is more clearly identified upon the accompanying floorplan.

#### FIRST FLOOR

LANDING fitted carpet, loft access via hatch. BEDROOM 1 with windows overlooking fields to the front, fitted carpet, ornate fireplace. BEDROOM 2 window overlooking garden, fitted carpet and ornate fireplace. Modern BATHROOM with four-piece suite comprising roll top claw foot bath with central mixer tap, separate shower, vanity hand wash basin with mixer tap, dual flush WC with enclosed system, herringbone style vinyl flooring, partly aqua panelled walls, opaque window to rear.