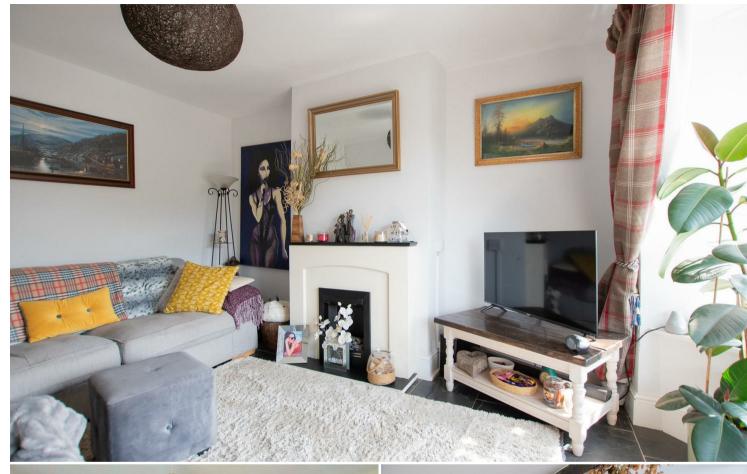

#### **GROUND FLOOR**

ENTRANCE HALL with tiled floor which continues through to reception room, stairs off to first floor landing, understairs recess. LIVING ROOM bay window to front, electric coal effect fire with surround. DINING ROOM with windows to rear and steps leading down to KITCHEN with windows to side and rear, door leading out to courtyard and garden, continuation of tiled floor, shaker style base units, wooden worktops, space for range style cooker, fridge and washing machine, butler sink with mixer tap, tiled splashback, wall mounted Worcester boiler.