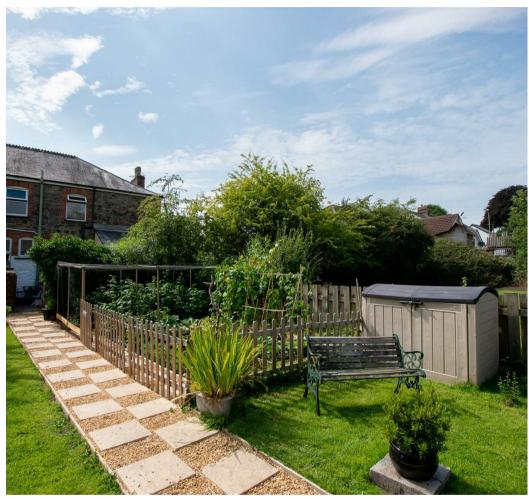

#### OUTSIDE

SMALL GATED COURTYARD at the front. ENCLOSED REAR COURTYARD and GARDEN with level lawns, paved and gravelled pathway, sundeck with veranda, enclosed vegetable patch, mature apple tree, gated access at the side with shared access across neighbouring property.