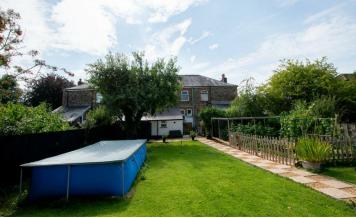

#### OUTSIDE

SMALL GATED COURTYARD at the front. ENCLOSED REAR COURTYARD and GARDEN with level lawns, paved and gravelled pathway, sundeck with veranda, enclosed vegetable patch, mature apple tree, gated access at the side with shared access across neighbouring property.