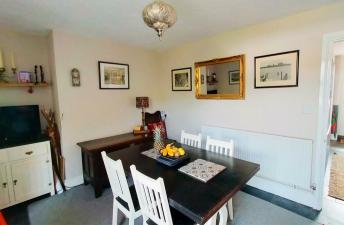

#### **GROUND FLOOR**

ENTRANCE HALL with tiled floor which continues through to reception room, stairs off to first floor landing, understairs recess. LIVING ROOM bay window to front, electric coal effect fire with surround. DINING ROOM with windows to rear and steps leading down to KITCHEN with windows to side and rear, door leading out to courtyard and garden, continuation of tiled floor, shaker style base units, wooden worktops, space for range style cooker, fridge and washing machine, butler sink with mixer tap, tiled splashback, wall mounted Worcester boiler.