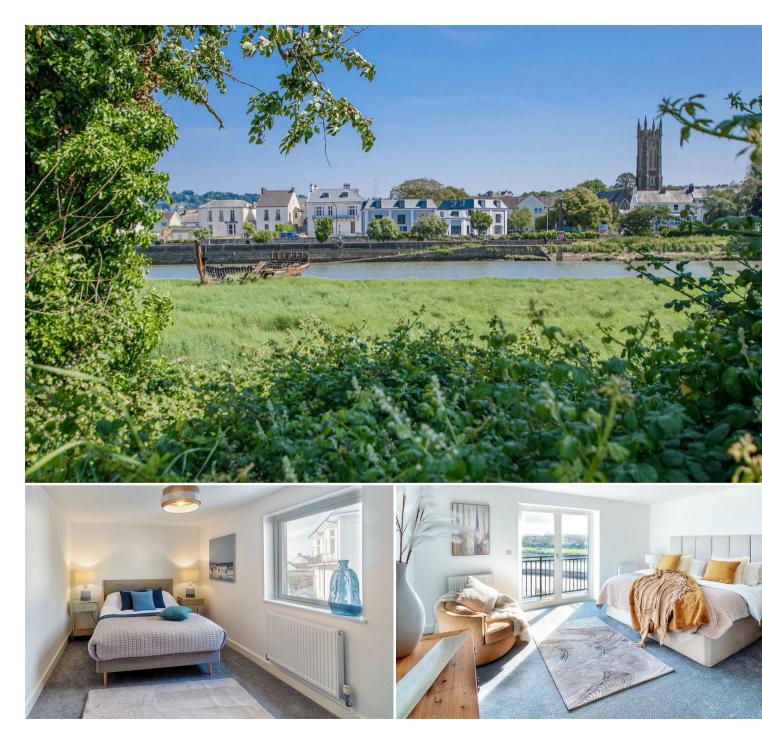

#### DESCRIPTION

This 3 storey townhouse forms part of a terrace of 6 properties. The open-plan lounge and kitchen, complete with integrated appliances, flows seamlessly to double doors which open out into the private garden with river views. On the first floor you will find the master bedroom with Ensuite and Juliet Balcony, along with a second double bedroom and family bathroom. The second floor offers an extra bedroom, a contemporary shower room, and a dedicated study space, perfect for a comfortable and private home office setup. The high standard of craftsmanship and quality of fittings are reflected throughout each property. The properties are considered ideal as principal residences, second homes, rental investments (holiday or AST) or possibly a combination of these uses.

#### OUTSIDE

All properties have private balconies and/or terraces along with gardens which are bounded by a stone wall and/or railing onto Taw Vale. There is one allocated parking space per property, plus visitor spaces. Conduit pipes have been run in order that purchasers can install their own electric car charging points if required. There will also be a bin storage and recycling facility.