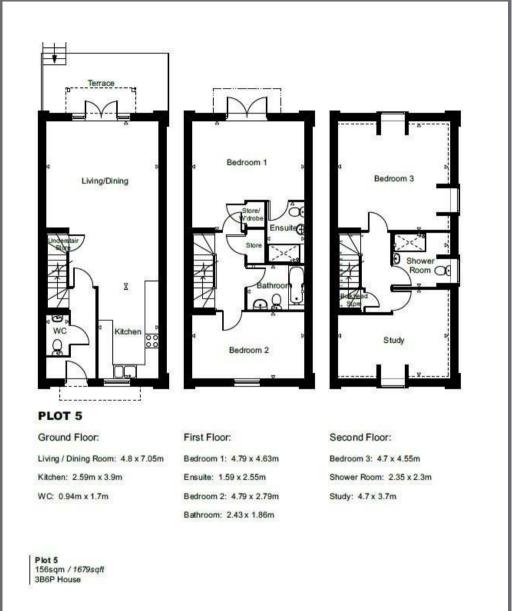

#### DESCRIPTION

This 3 storey townhouse forms part of a terrace of 6 properties. The open-plan lounge and kitchen, complete with integrated appliances, flows seamlessly to double doors which open out into the private garden with river views. On the first floor you will find the master bedroom with Ensuite and Juliet Balcony, along with a second double bedroom and family bathroom. The second floor offers an extra bedroom, a contemporary shower room, and a dedicated study space, perfect for a comfortable and private home office setup. The high standard of craftsmanship and quality of fittings are reflected throughout each property. The properties are considered ideal as principal residences, second homes, rental investments (holiday or AST) or possibly a combination of these uses.