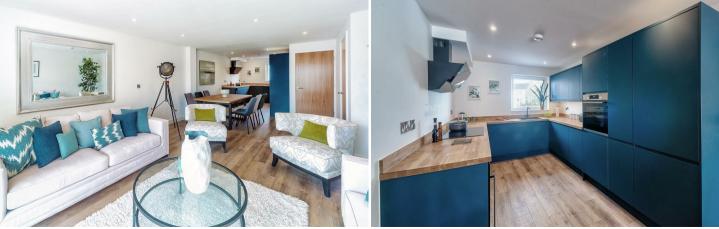

#### DESCRIPTION

This 3 storey townhouse forms part of a terrace of 6 properties. The open-plan lounge and kitchen, complete with integrated appliances, flows seamlessly to double doors which open out into the private garden with river views. On the first floor you will find the master bedroom with Ensuite and Juliet Balcony, along with a second double bedroom and family bathroom. The second floor offers an extra bedroom, a contemporary shower room, and a dedicated study space, perfect for a comfortable and private home office setup. The high standard of craftsmanship and quality of fittings are reflected throughout each property. The properties are considered ideal as principal residences, second homes, rental investments (holiday or AST) or possibly a combination of these uses.

#### SPECIFICATION

The townhouses are of traditional construction and present painted rendered elevations with double glazed doors and windows beneath slate roofs. The floor coverings for the living area, kitchen and entrance will be Luxury Vinyl Tile. Within the kitchen there will be Lamona integrated fridge freezer and dishwasher. The oven, induction hob and wine cooler are all Bosch. Handleless navy kitchen cupboards and drawers, wooden worktop and Black mixer tap. The bathrooms will be styled in pattern floor tiles. A further up to date detailed specification is available upon request from the selling agents.