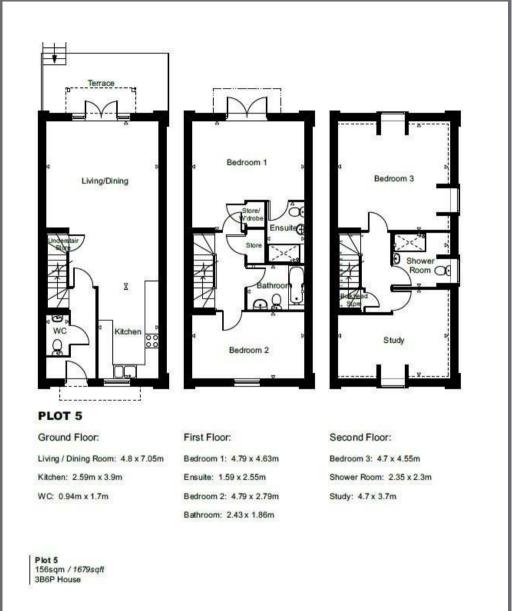

#### DESCRIPTION

This 3 storey townhouse forms part of a terrace of 6 properties. The open-plan lounge and kitchen, complete with integrated appliances, flows seamlessly to double doors which open out into the private garden with river views. On the first floor you will find the master bedroom with Ensuite and Juliet Balcony, along with a second double bedroom and family bathroom. The second floor offers an extra bedroom, a contemporary shower room, and a dedicated study space, perfect for a comfortable and private home office setup. The high standard of craftsmanship and quality of fittings are reflected throughout each property. The properties are considered ideal as principal residences, second homes, rental investments (holiday or AST) or possibly a combination of these uses.

Floorplans, CGI's etc which are provided within these particulars are for illustrative purposes only and may be subject to change. The same applies to the brief specification provided.

IMPORTANT: Stags gives notice that: 1. These particulars are a general guide to the description of the property and are not to be relied upon for any purpose. 2. These particulars do not constitute part of an offer or contract. 3. We have not carried out a structural survey and the services, appliances and fittings have not been tested or assessed. Purchasers must satisfy themselves. 4. All photographs, measurements, floorplans and distances referred to are given as a guide only. 5. It should not be assumed that the property has all necessary planning, building regulation or other consents. 6. Whilst we have tried to describe the property as accurately as possible, if there is anything you have particular concerns over or sensitivities to, or would like further information about, please ask prior to arranging a viewing.