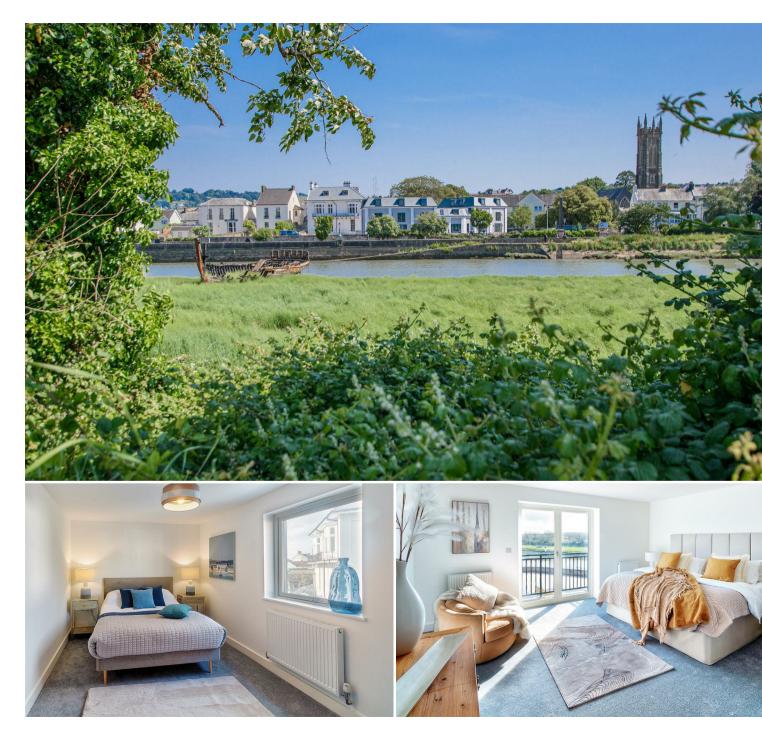

#### DESCRIPTION

This 3 storey townhouse forms part of a terrace of 6 properties. The open-plan lounge and kitchen, complete with integrated appliances, flows seamlessly to double doors which open out into the private garden with river views. On the first floor you will find the master bedroom with Ensuite and Juliet Balcony, along with a second double bedroom and family bathroom. The second floor offers an extra bedroom, a contemporary shower room, and a dedicated study space, perfect for a comfortable and private home office setup. The high standard of craftsmanship and quality of fittings are reflected throughout each property. The properties are considered ideal as principal residences, second homes, rental investments (holiday or AST) or possibly a combination of these uses.

#### OUTSIDE

All properties have private balconies and/or terraces along with gardens which are bounded by a stone wall and/or railing onto Taw Vale. There is one allocated parking space per property, plus visitor spaces. Conduit pipes have been run in order that purchasers can install their own electric car charging points if required. There will also be a bin storage and recycling facility.