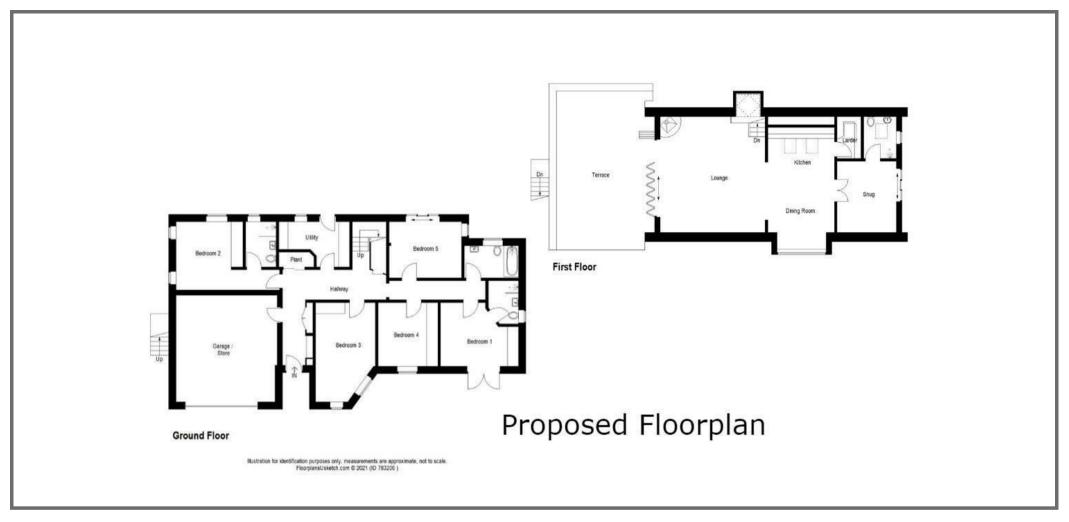

# A single building plot with planning permission for a detached house

- Single Building Plot with planning permission
- Planning Ref: 73367
- Close to amenities
- Property Size 170 SQ M / 1829 Freehold SQ FT
- A Rare Opportunity & Sought After Location
- TBC of an Acre
- · Services on site

#### **DESCRIPTION**

A fantastic opportunity for development, making it a perfect investment for those looking to create something truly special.

Imagine building your own bespoke property in this soughtafter area. With planning permission, you could bring your vision to life and create a space that perfectly suits your needs. The vibrant town of Barnstaple offers a wonderful quality of life, with its bustling market, quaint shops, and stunning countryside all within easy reach.