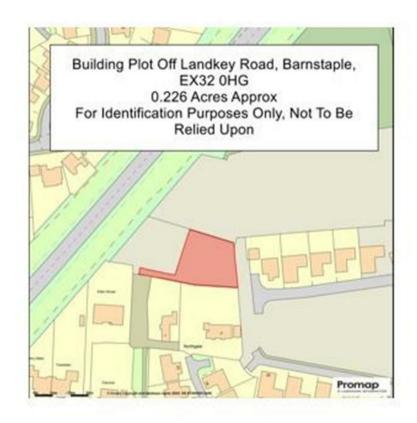

# Building plot off Landkey Road

Landkey, Barnstaple, Devon EX32 0HG

Local amenities, bus services, golf course and Barnstaple centre within healthy walking distance.

#### SITUATION AND AMENITIES

Approached by a long shared no through private drive on the outskirts of Barnstaple within walking distance of bus services, the local golf course at Portmore, local amenities at Newport and one of Barnstaple's, secondary schools, also about 2 miles from the town centre. As the Regional centre, Barnstaple offers the area's main business, commercial, leisure and shopping venues as well as North Devon District Hospital and live theatre. Close by there is access to the A361 North Devon Link Road which leads on, in about 45 minutes or so, to Junction 27 of the M5 Motorway where Tiverton Parkway also offers a fast service of trains to London Paddington in just over 2 hours. Exmoor National Park and North Devon's famous surfing beaches at Croyde, Putsborough, Saunton (also with Championship golf course) and Woolacombe are all within about half an hour by car. The nearest International airports are at Bristol and Exeter.

## **DIRECTIONS**

Leaving Barnstaple from Newport on the Landkey Road proceed for about half a mile, cross over the Link Road and continue for about 500 yards where the access land to the plot will be found on the left hand side with a for sale board clearly visible. Proceed to the end of the private lane where there is gated access to access the site which is beyond the new build (Westgate House).