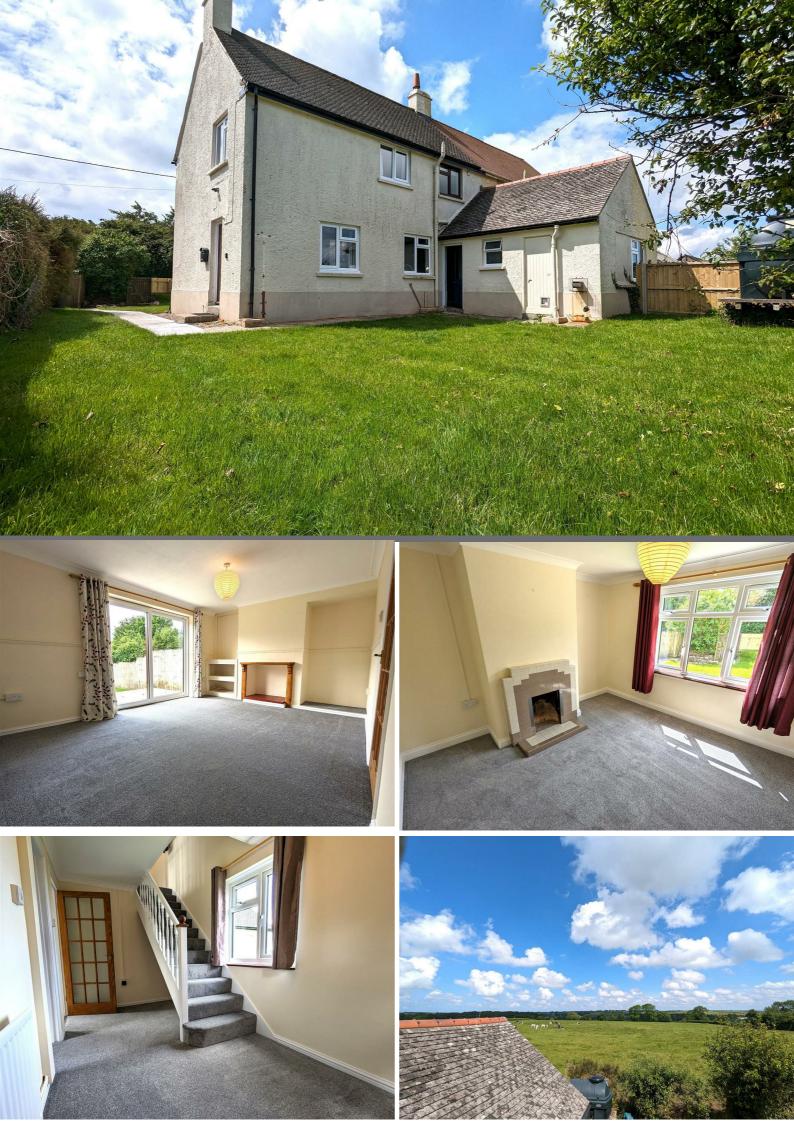

# LIVING ROOM

Pleasant outlook over front garden. Feature fire place (not in use). Carpet. Radiator.

# **DINING ROOM**

Bright room. Patio doors into garden. Carpet. Radiator. Smoke alarm.

# ENTRANCE HALL

Space for coats and boots. Fitted carpet. Radiator. Smoke alarm. Fuseboard. Stairs rising to the first floor. Storage under stairs.

# OUTSIDE REAR

Garden laid to lawn with great views. Oil tank.