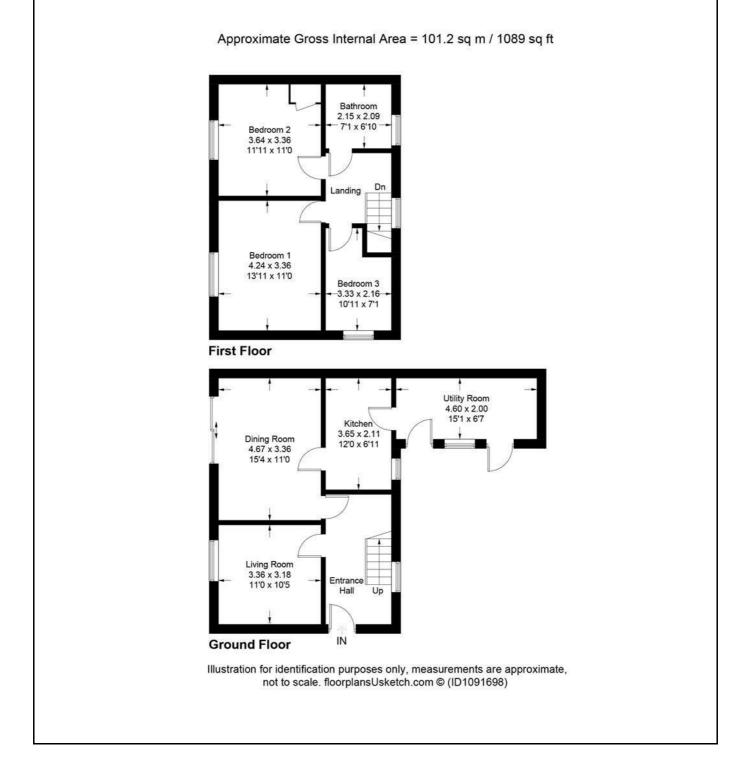

# ENTRANCE HALL

Space for coats and boots. Fitted carpet. Radiator. Smoke alarm. Fuseboard. Stairs rising to the first floor. Storage under stairs.

# LIVING ROOM

Pleasant outlook over front garden. Feature fire place (not in use). Carpet. Radiator.

# **DINING ROOM**

Bright room. Patio doors into garden. Carpet. Radiator. Smoke alarm.

# **KITCHEN**

Wood effect laminated cupboards with contrasting grey patterned laminate work surface. Stainless steel sink, drainer and mixer tap. Space and plumbing for a dishwasher. Space for an electric cooker. Space for a fridge/freezer. Tiled floor. Heat alarm. Extraction fan.

# UTILITY ROOM

Work surface and cupboards below. Wall mounted shelves. Space and plumbing for a washing machine. Space for a tumble dryer. Oil boiler. Carbon monoxide alarm. Radiator. Concrete floor. Door to back garden.

#### FIRST FLOOR LANDING

Fitted carpet. Smoke alarm.

# **BEDROOM 1**

Double bedroom. Build-in cupboard. Carpet. Radiator.

# **BEDROOM 2**

Double bedroom. Cupboard housing hot water cylinder. Carpet. Radiator.

#### **BEDROOM 3**

Single bedroom. Carpet. Radiator.

#### BATHROOM

3-piece white suite with electric shower over the bath. Vinyl tile effect flooring. Radiator. Extraction fan.