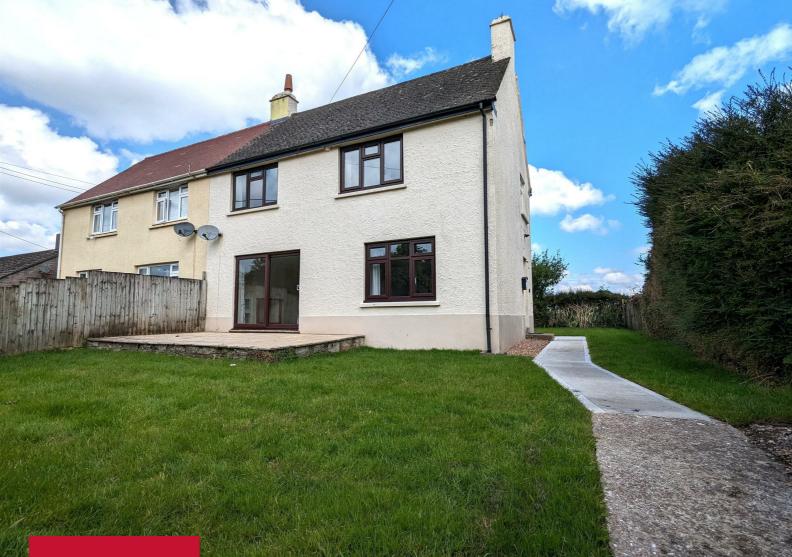

2 Old Orchard, Riddlecombe, Chulmleigh, Devon EX18 7PA

Lovely situated, recently refurbished 3-bed semidetached home with gardens, views and parking.

Winkleigh - 5 miles, Barnstaple - 14 miles, North Devon Coast at Instow -16 miles, Dartmoor National Park - 17 miles

# OUTSIDE FRONT

Delightful fully enclosed front garden mainly laid to lawn with large patio. Parking available to the front. Pedestrian access to the rear.

# OUTSIDE REAR

Garden laid to lawn with great views. Oil tank.