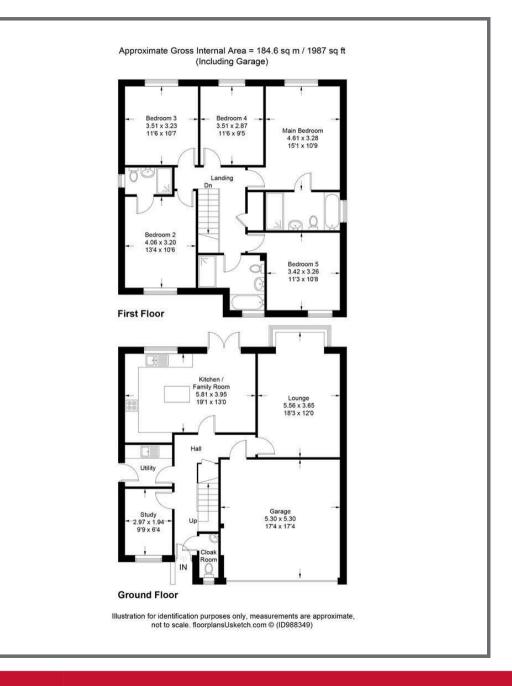

# A 5 bedroom (2 en-suite) detached house with double integral garage and driveway parking for 4 vehicles.

- Entrance Hall, Study
- 18'3 Living Room
- New Garden Studio
- 4 Car Driveway
- Freehold

- Kitchen/Dining Room
- Utility Room, Cloakroom WC
- 159 SQM / 1711 SQFT
- Integral Double Garage
- Council Tax Band E

#### **DESCRIPTION**

A beautifully presented detached home built in 2019 by Wain Homes and presents part rendered and slate hung elevations with double glazed windows, beneath a tiled roof.

The Cavendish design comprises of five bedroom [main bedroom with large ensuite bathroom & second bedroom with en-suite], kitchen/diner, study, cloakroom wc, utility, and benefits from many upgrades, including; Moduleo LTV flooring, composite kitchen worktops, induction 5 point hob, tiled and painted garage, 4 car driveway, newly installed garden studio/home office with power and light, low maintenance, landscaped garden with space for hot tub potentially (available subject to negotiation), artificial lawn, solar PV system (not including batteries).