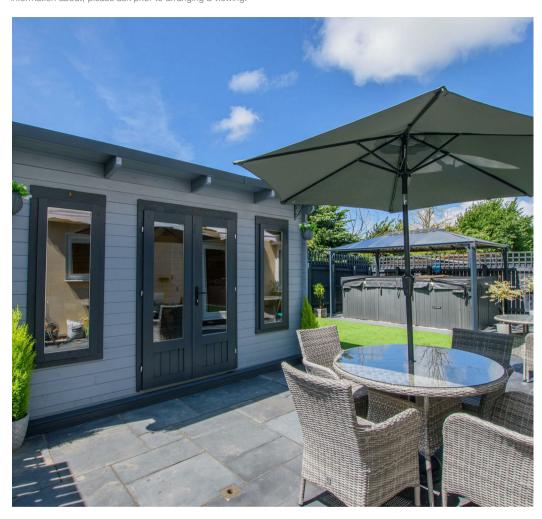

# A 5 bedroom (2 en-suite) detached house with double integral garage and driveway parking for 4 vehicles.

- Entrance Hall, Study
- 18'3 Living Room
- New Garden Studio
- 4 Car Driveway
- Freehold

- Kitchen/Dining Room
- Utility Room, Cloakroom WC
- 159 SQM / 1711 SQFT
- Integral Double Garage
- Council Tax Band E

#### **DESCRIPTION**

A beautifully presented detached home built in 2019 by Wain Homes and presents part rendered and slate hung elevations with double glazed windows, beneath a tiled roof.

The Cavendish design comprises of five bedroom [main bedroom with large ensuite bathroom & second bedroom with en-suite], kitchen/diner, study, cloakroom wc, utility, and benefits from many upgrades, including; Moduleo LTV flooring, composite kitchen worktops, induction 5 point hob, tiled and painted garage, 4 car driveway, newly installed garden studio/home office with power and light, low maintenance, landscaped garden with space for hot tub potentially (available subject to negotiation), artificial lawn, solar PV system (not including batteries).