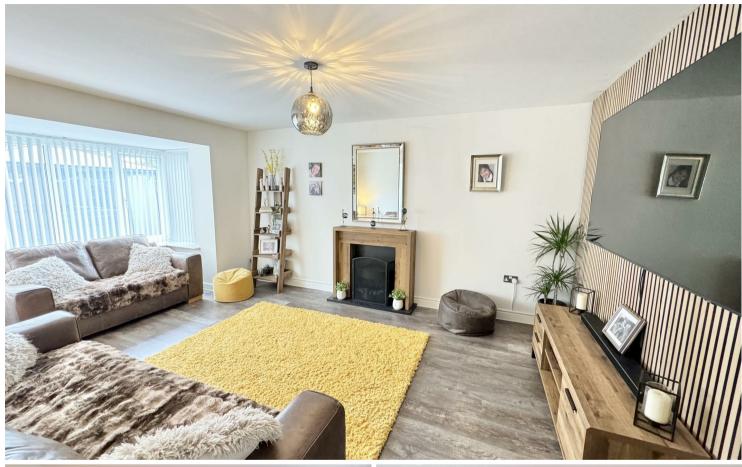

#### **DESCRIPTION**

A beautifully presented detached home built in 2019 by Wain Homes and presents part rendered and slate hung elevations with double glazed windows, beneath a tiled roof.

The Cavendish design comprises of five bedroom [main bedroom with large ensuite bathroom & second bedroom with en-suite], kitchen/diner, study, cloakroom wc, utility, and benefits from many upgrades, including; Moduleo LTV flooring, composite kitchen worktops, induction 5 point hob, tiled and painted garage, 4 car driveway, newly installed garden studio/home office with power and light, low maintenance, landscaped garden with space for hot tub potentially (available subject to negotiation), artificial lawn, solar PV system (not including batteries).