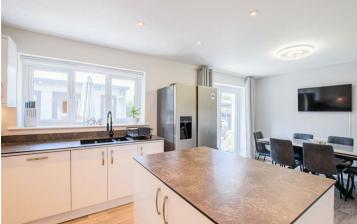

#### **DESCRIPTION**

A beautifully presented detached home built in 2019 by Wain Homes and presents part rendered and slate hung elevations with double glazed windows, beneath a tiled roof.

The Cavendish design comprises of five bedroom [main bedroom with large ensuite bathroom & second bedroom with en-suite], kitchen/diner, study, cloakroom wc, utility, and benefits from many upgrades, including; Moduleo LTV flooring, composite kitchen worktops, induction 5 point hob, tiled and painted garage, 4 car driveway, newly installed garden studio/home office with power and light, low maintenance, landscaped garden with space for hot tub potentially (available subject to negotiation), artificial lawn, solar PV system (not including batteries).