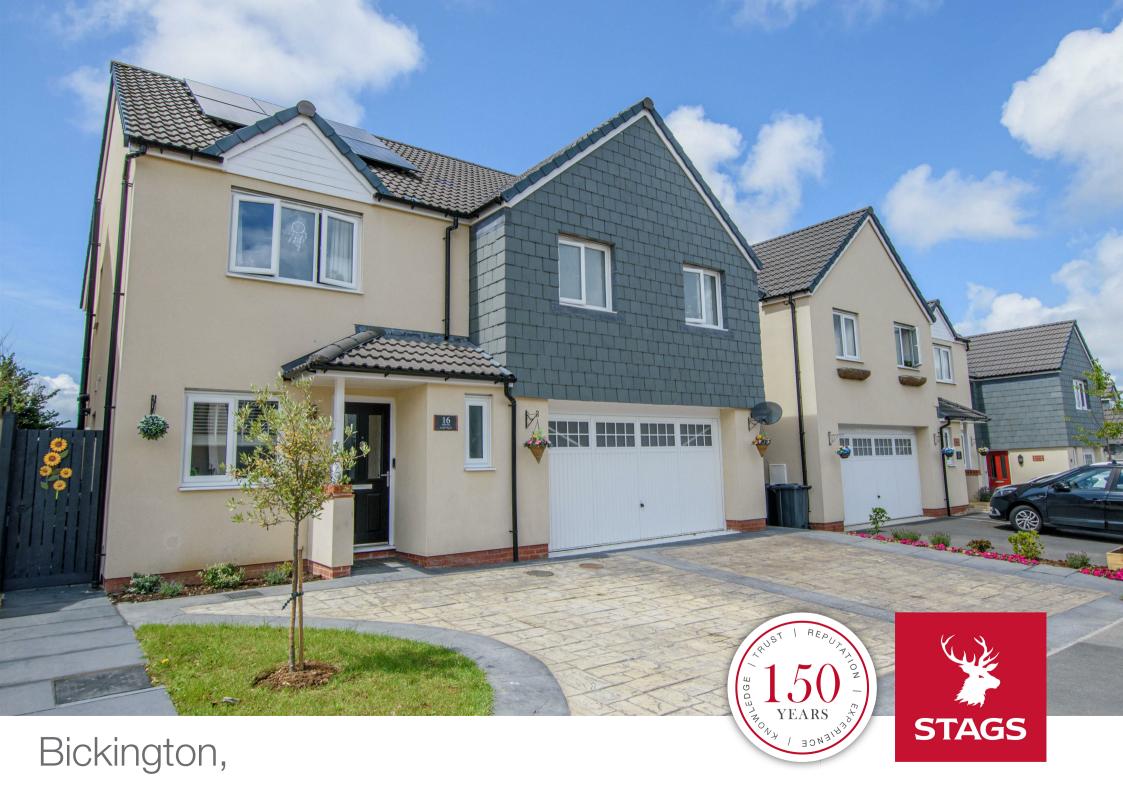

## Bickington,

, Barnstaple, Devon EX31 2FF

Local amenities close by. Barnstaple 2 miles, Instow 6 miles, Bideford 9 miles

# A 5 bedroom (2 en-suite) detached house with double integral garage and driveway parking for 4 vehicles.

- Entrance Hall, Study
- 18'3 Living Room
- New Garden Studio
- 4 Car Driveway
- Freehold

- Kitchen/Dining Room
- Utility Room, Cloakroom WC
- 159 SQM / 1711 SQFT
- Integral Double Garage
- Council Tax Band E

#### **DESCRIPTION**

A beautifully presented detached home built in 2019 by Wain Homes and presents part rendered and slate hung elevations with double glazed windows, beneath a tiled roof.

The Cavendish design comprises of five bedroom [main bedroom with large ensuite bathroom & second bedroom with en-suite], kitchen/diner, study, cloakroom wc, utility, and benefits from many upgrades, including; Moduleo LTV flooring, composite kitchen worktops, induction 5 point hob, tiled and painted garage, 4 car driveway, newly installed garden studio/home office with power and light, low maintenance, landscaped garden with space for hot tub potentially (available subject to negotiation), artificial lawn, solar PV system (not including batteries).