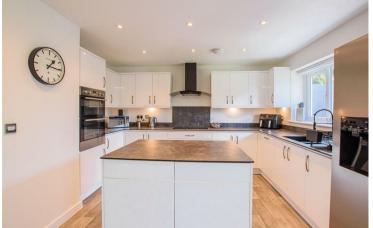

#### **DESCRIPTION**

A beautifully presented detached home built in 2019 by Wain Homes and presents part rendered and slate hung elevations with double glazed windows, beneath a tiled roof.

The Cavendish design comprises of five bedroom [main bedroom with large ensuite bathroom & second bedroom with en-suite], kitchen/diner, study, cloakroom wc, utility, and benefits from many upgrades, including; Moduleo LTV flooring, composite kitchen worktops, induction 5 point hob, tiled and painted garage, 4 car driveway, newly installed garden studio/home office with power and light, low maintenance, landscaped garden with space for hot tub potentially (available subject to negotiation), artificial lawn, solar PV system (not including batteries).