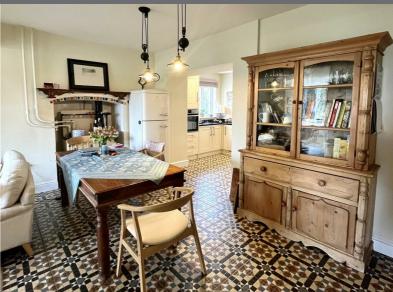

#### **DINING AREA**

15'3" x 8'11"

Ample space for dining table with feature lights, an under stairs storage cupboard. Oil fired Rayburn set in fireplace (not in use), with a tiled floor with under floor heating continuing to

## **KITCHEN**

10'6" x 6'11"

With newly fitted kitchen in a cream shaker style with granite worktops over, 1 ½ bowl sink, double oven, electric hob, dishwasher, two windows and feature 'porthole' window. To the front of the Dining Area is the