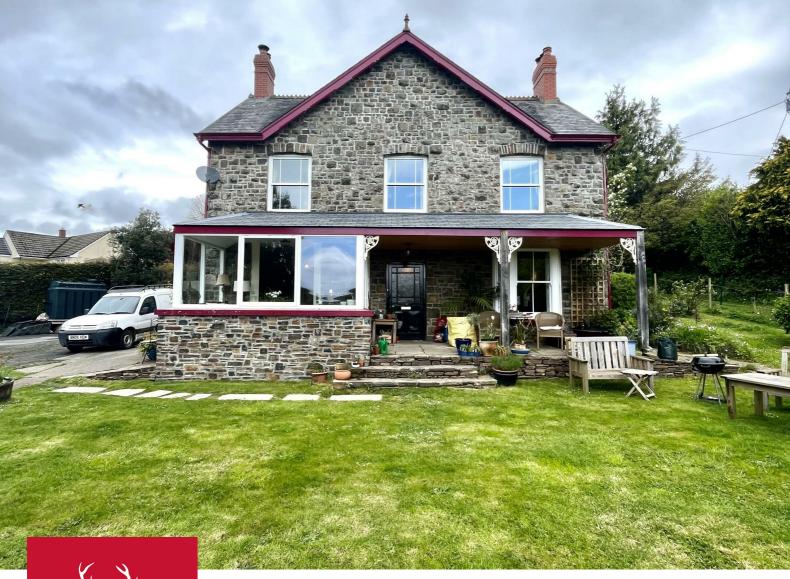

Southlea Goodleigh, Barnstaple, North Devon EX32 7NL

A detached Edwardian village residence completely renovated in recent times with large south facing garden & lovely valley views.

Goodleigh village - walking distance Barnstaple - 3 miles Exmoor - 6 miles North Devon coast - 11 miles

## **OUTSIDE**

There is a vehicular approach over a country lane swinging in to a parking area for several vehicles and path way to the garden, the front of the property can also be approached by a pedestrian access from Goodleigh road which leads through the centre of the

front garden with pleasant south facing veranda and wrought iron work. The front garden is a particular feature, well stocked and generally south facing, approximately 100ft in depth, well tended with mature Magnolia Tree, Mature Fir Trees all enjoying most glorious open views over the valley.

#### SITUATION

On a slightly elevated site enjoying fine views over open countryside, South Lea is located at the centre of Goodleigh village within a Conservation area & within walking distance of local amenities which include a Primary School, Period Inn, Village Hall and Church. Barnstaple is about 2.5 miles and, as the regional centre, houses the areas main business, commercial, leisure and shopping venues as well as renowned Pannier Market and North Devon District Hospital. At Barnstaple there is access to the A361 North Devon Link Road which runs through, in about 45 minutes, to Junction 27 the M5 Motorway where Tiverton Parkway also offers a fast service of trains to London (Paddington in about 2 hours). The beauties of Exmoor are about 15 minutes by car and a little further afield are the famous safe, sandy, surfing beaches of Saunton, Croyde and Woolacombe.