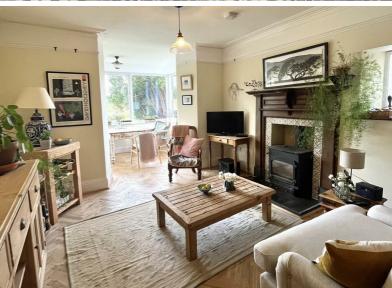

### SITTING ROOM

20'4" x 11'10"

South facing room running the depth of the house with bay window and views over the garden and countryside beyond, woodburner, under floor heating and wooden floor. Double doors to