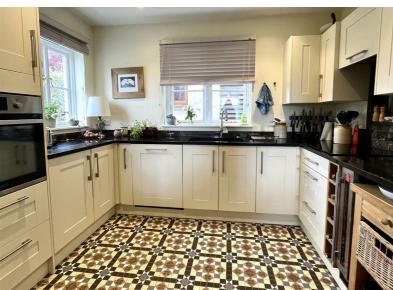

## **KITCHEN**

10'6" x 6'11"

With newly fitted kitchen in a cream shaker style with granite worktops over, 1 ½ bowl sink, double oven, electric hob, dishwasher, two windows and feature 'porthole' window. To the front of the Dining Area is the