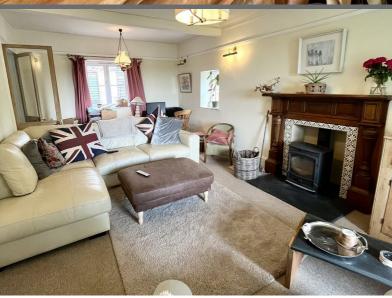

### SITTING ROOM

20'4" x 11'10"

South facing room running the depth of the house with bay window and views over the garden and countryside beyond, woodburner, under floor heating and wooden floor. Double doors to