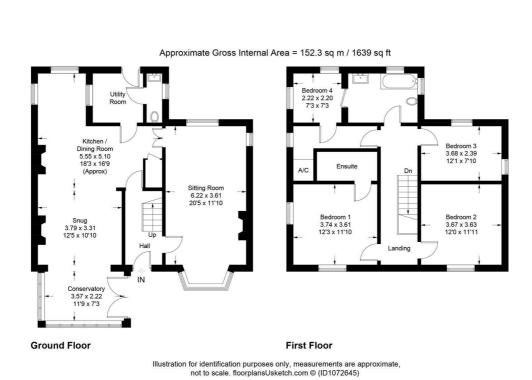

## ACCOMMODATION TO INCLUDE

Front door to:

## **ENTRANCE HALL**

With quarry tiled floor, an attractive carved staircase leading to the First Floor, described later. Door to

### SITTING ROOM

20'4" x 11'10"

South facing room running the depth of the house with bay window and views over the garden and countryside beyond, woodburner, under floor heating and wooden floor. Double doors to

#### **DINING AREA**

15'3" x 8'11"

Ample space for dining table with feature lights, an under stairs storage cupboard. Oil fired Rayburn set in fireplace (not in use), with a tiled floor with under floor heating continuing to

## **KITCHEN**

10'6" x 6'11"

With newly fitted kitchen in a cream shaker style with granite worktops over, 1 ½ bowl sink, double oven, electric hob, dishwasher, two windows and feature 'porthole' window. To the front of the Dining Area is the

### **SNUG**

12'5" x 10'10"

South facing with bay window overlooking the garden with views beyond, Wood burner set in a tiled fireplace parquay floor with underfloor heating.

### CONSERVATORY

11'8" x 7'3"

With lovely outlook over the gardens and valley beyond.

### **UTILITY ROOM**

7'3" x 7'2"

With plumbing for washing machine and door to Outside.

## **CLOAKROOM**

7'2" x 2'4"

Wash hand basin, low level WC.

# FIRST FLOOR

Spacious landing, views over the garden with countryside beyond. Hatchway to loft.

### **BEDROOM ONE**

12'3" x 11'10"

Fitted carpet, two windows and south facing aspect. Under floor heating.

## **ENSUITE SHOWER**

9'1" x 4'2"

With large shower, WC and stone carved handbasin. Part tiled walls and tiled floor.

# **BEDROOM TWO**

South facing, fitted carpet and under floor heating, open fire place.

## **BEDROOM THREE**

12'0" x 7'10"

12'0" x 11'10"

A small double, fitted carpet, under floor heating, wood burner set into tiled fire place.

## **INNER LANDING**

Tiled floor, window airing cupboard with hot water cylinder. Door to

## **BEDROOM FOUR**

7'3" x 7'2"

Single room/ office wooden floor, two windows. Door to

### **BATHROOM**

10'1" x 7'3"

Victorian roll top bath, high flush WC, corner shower, vanity sink, feature radiator, two windows, tiled walls and floors.