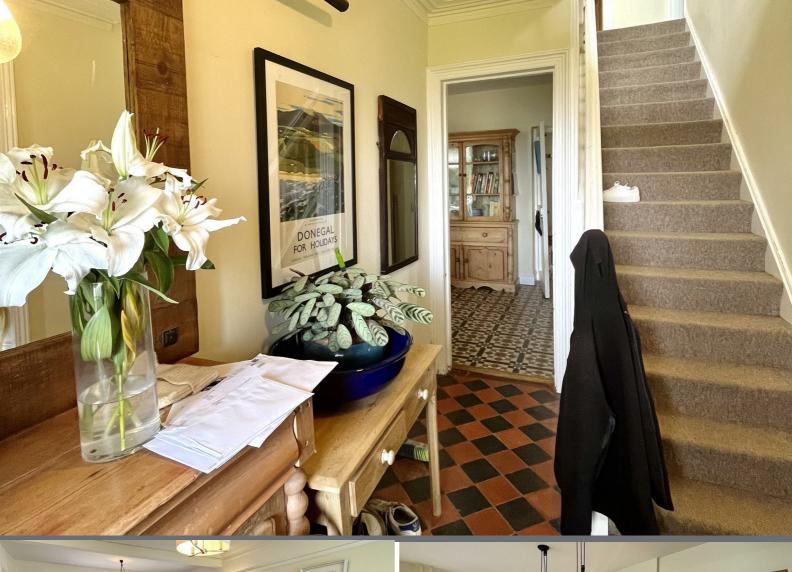

## **ENTRANCE HALL**

With quarry tiled floor, an attractive carved staircase leading to the First Floor, described later. Door to