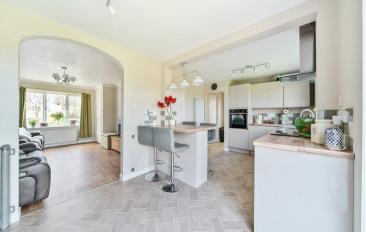

#### **GROUND FLOOR**

ENTRANCE LOBBY with stairs off to first floor, door leading into LIVING ROOM window to front, wood effect vinyl flooring, archway leading into KITCHEN modern fitted kitchen with high gloss grey matching wall and base units with integrated dishwasher, stainless steel Franke sink and drainer with mixer tap, tiled splashback, NEFF electric fan oven, induction hob with stainless steel extractor over, integrated dishwasher, four seater breakfast bar, space for American style fridge freezer, sliding patio doors leading to rear garden and window overlooking garden, contemporary style radiator, walk in under stairs storage. REAR LOBBY with door to side. CLOAKROOM WC with opaque window to rear, dual flush WC, wall mounted hand wash basin. The garage has been converted create UTILITY/HOME OFFICE with space for white goods, wall mounted Worcester gas boiler.