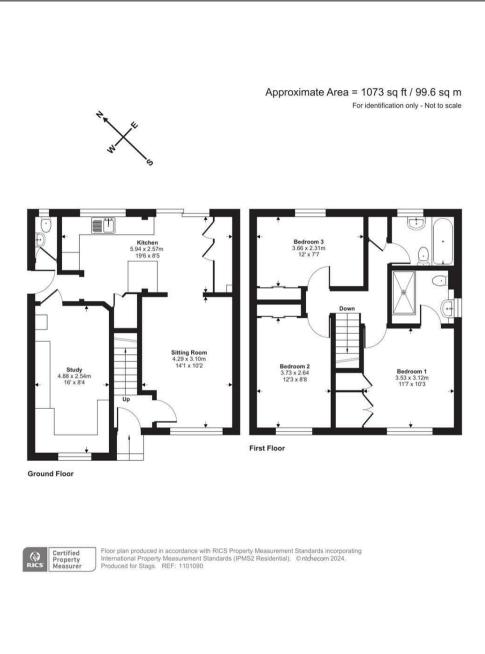

#### DESCRIPTION

A detached two storey house which we understand was built circa. 1997 and presents part painted rendered and brick elevations with double glazed windows and doors beneath a tiled roof. The layout on the ground floor comprises; Entrance lobby, living room, kitchen/dining room with doors into the rear garden, rear lobby, cloakroom wc, former integral garage which has been converted to create a home office and utility room. On the first floor are three bedrooms with fitted wardrobes, the main bedroom also benefits from a newly fitted en-suite, there is also a family bathroom. Outside there is a driveway at the front providing parking for 2 cars, at the rear is an enclosed rear garden with level lawn and workshop with power connected.

#### **GROUND FLOOR**

ENTRANCE LOBBY with stairs off to first floor, door leading into LIVING ROOM window to front, wood effect vinyl flooring, archway leading into KITCHEN modern fitted kitchen with high gloss grey matching wall and base units with integrated dishwasher, stainless steel Franke sink and drainer with mixer tap, tiled splashback, NEFF electric fan oven, induction hob with stainless steel extractor over, integrated dishwasher, four seater breakfast bar, space for American style fridge freezer, sliding patio doors leading to rear garden and window overlooking garden, contemporary style radiator, walk in under stairs storage. REAR LOBBY with door to side. CLOAKROOM WC with opaque window to rear, dual flush WC, wall mounted hand wash basin. The garage has been converted create UTILITY/HOME OFFICE with space for white goods, wall mounted Worcester gas boiler.

#### FIRST FLOOR

LANDING loft access via hatch, airing cupboard with radiator. BEDROOM 1 window to front, built in wardrobes, fitted carpets. EN-SUITE opaque window to side newly fitted suite. BEDROOM 2 bedroom to front, built in wardrobes, fitted carpet. BEDROOM 3 window to rear with countryside views and overlooking garden, built in wardrobes, fitted carpets. BATHROOM opaque window to rear, white suite comprising panelled bath with shower attachment over, WC, pedestal wash basin, vinyl flooring, partly tiled walls, extractor fan.

#### OUTSIDE

At the front of the property is driveway parking for two vehicles, gated access at the side leads to an enclosed REAR GARDEN, backing onto fields. Mainly laid to lawn with SUN TERRACE and WORKSHOP.