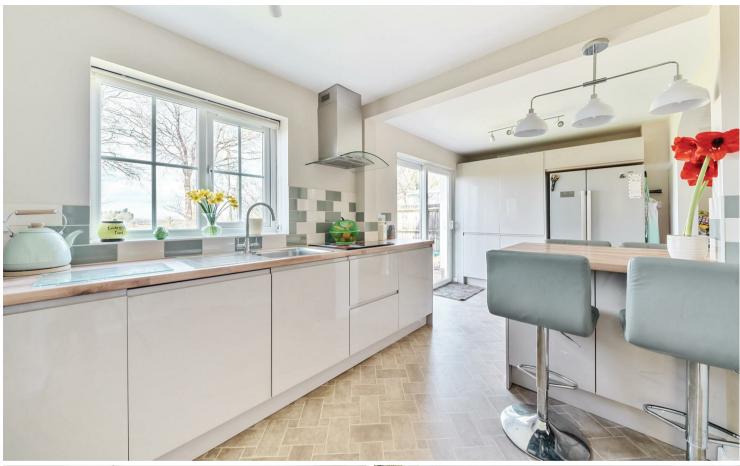

#### **GROUND FLOOR**

ENTRANCE LOBBY with stairs off to first floor, door leading into LIVING ROOM window to front, wood effect vinyl flooring, archway leading into KITCHEN modern fitted kitchen with high gloss grey matching wall and base units with integrated dishwasher, stainless steel Franke sink and drainer with mixer tap, tiled splashback, NEFF electric fan oven, induction hob with stainless steel extractor over, integrated dishwasher, four seater breakfast bar, space for American style fridge freezer, sliding patio doors leading to rear garden and window overlooking garden, contemporary style radiator, walk in under stairs storage. REAR LOBBY with door to side. CLOAKROOM WC with opaque window to rear, dual flush WC, wall mounted hand wash basin. The garage has been converted create UTILITY/HOME OFFICE with space for white goods, wall mounted Worcester gas boiler.