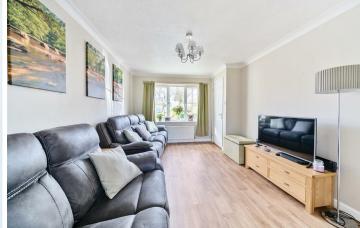

#### **GROUND FLOOR**

ENTRANCE LOBBY with stairs off to first floor, door leading into LIVING ROOM window to front, wood effect vinyl flooring, archway leading into KITCHEN modern fitted kitchen with high gloss grey matching wall and base units with integrated dishwasher, stainless steel Franke sink and drainer with mixer tap, tiled splashback, NEFF electric fan oven, induction hob with stainless steel extractor over, integrated dishwasher, four seater breakfast bar, space for American style fridge freezer, sliding patio doors leading to rear garden and window overlooking garden, contemporary style radiator, walk in under stairs storage. REAR LOBBY with door to side. CLOAKROOM WC with opaque window to rear, dual flush WC, wall mounted hand wash basin. The garage has been converted create UTILITY/HOME OFFICE with space for white goods, wall mounted Worcester gas boiler.