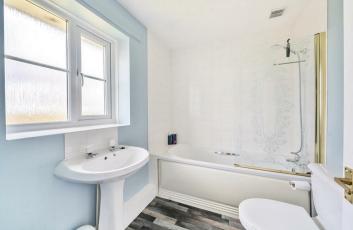

#### FIRST FLOOR

LANDING loft access via hatch, airing cupboard with radiator. BEDROOM 1 window to front, built in wardrobes, fitted carpets. EN-SUITE opaque window to side newly fitted suite. BEDROOM 2 bedroom to front, built in wardrobes, fitted carpet. BEDROOM 3 window to rear with countryside views and overlooking garden, built in wardrobes, fitted carpets. BATHROOM opaque window to rear, white suite comprising panelled bath with shower attachment over, WC, pedestal wash basin, vinyl flooring, partly tiled walls, extractor fan.