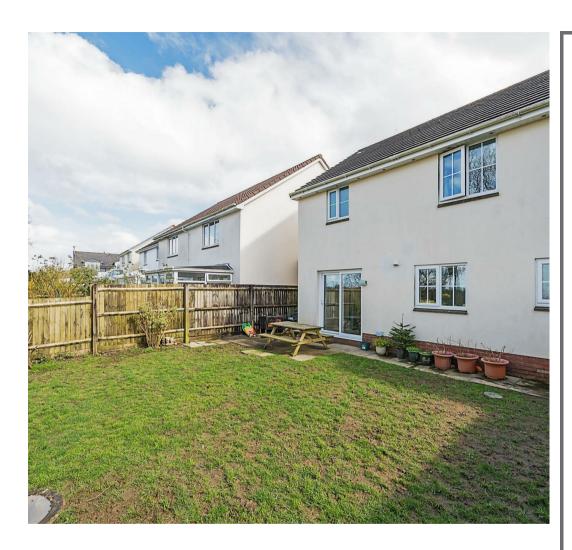

#### OUTSIDE

At the front of the property is driveway parking for two vehicles, gated access at the side leads to an enclosed REAR GARDEN, backing onto fields. Mainly laid to lawn with SUN TERRACE and WORKSHOP.