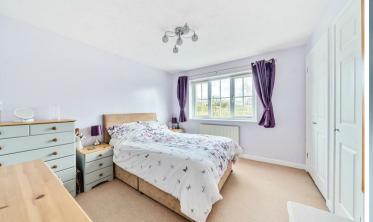

#### FIRST FLOOR

LANDING loft access via hatch, airing cupboard with radiator. BEDROOM 1 window to front, built in wardrobes, fitted carpets. EN-SUITE opaque window to side newly fitted suite. BEDROOM 2 bedroom to front, built in wardrobes, fitted carpet. BEDROOM 3 window to rear with countryside views and overlooking garden, built in wardrobes, fitted carpets. BATHROOM opaque window to rear, white suite comprising panelled bath with shower attachment over, WC, pedestal wash basin, vinyl flooring, partly tiled walls, extractor fan.