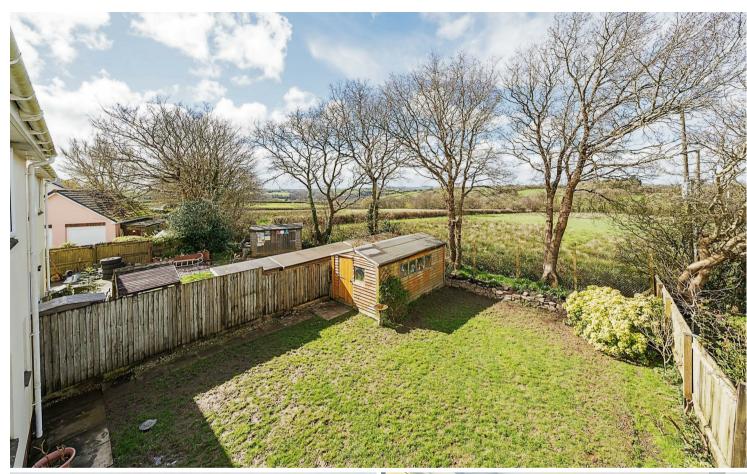

#### DESCRIPTION

A detached two storey house which we understand was built circa. 1997 and presents part painted rendered and brick elevations with double glazed windows and doors beneath a tiled roof. The layout on the ground floor comprises; Entrance lobby, living room, kitchen/dining room with doors into the rear garden, rear lobby, cloakroom wc, former integral garage which has been converted to create a home office and utility room. On the first floor are three bedrooms with fitted wardrobes, the main bedroom also benefits from a newly fitted en-suite, there is also a family bathroom. Outside there is a driveway at the front providing parking for 2 cars, at the rear is an enclosed rear garden with level lawn and workshop with power connected.

#### OUTSIDE

At the front of the property is driveway parking for two vehicles, gated access at the side leads to an enclosed REAR GARDEN, backing onto fields. Mainly laid to lawn with SUN TERRACE and WORKSHOP.