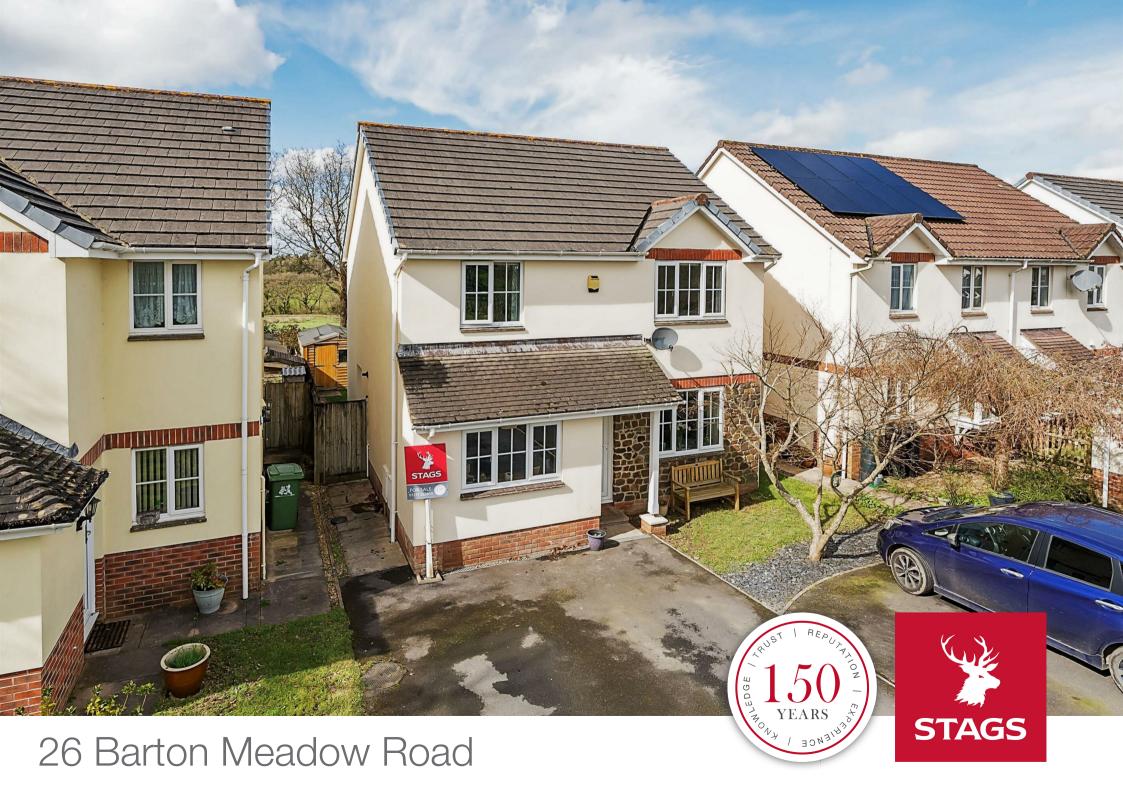

# 26 Barton Meadow

High Bickington, Umberleigh, Devon EX37 9AN

Barnstaple/South Molton 9 miles. Torrington 7 miles.

A modern detached house backing onto fields and enjoying far reaching views, driveway for 2 cars.

#### DESCRIPTION

A detached two storey house which we understand was built circa. 1997 and presents part painted rendered and brick elevations with double glazed windows and doors beneath a tiled roof. The layout on the ground floor comprises; Entrance lobby, living room, kitchen/dining room with doors into the rear garden, rear lobby, cloakroom wc, former integral garage which has been converted to create a home office and utility room. On the first floor are three bedrooms with fitted wardrobes, the main bedroom also benefits from a newly fitted en-suite, there is also a family bathroom. Outside there is a driveway at the front providing parking for 2 cars, at the rear is an enclosed rear garden with level lawn and workshop with power connected.

#### OUTSIDE

At the front of the property is driveway parking for two vehicles, gated access at the side leads to an enclosed REAR GARDEN, backing onto fields. Mainly laid to lawn with SUN TERRACE and WORKSHOP.