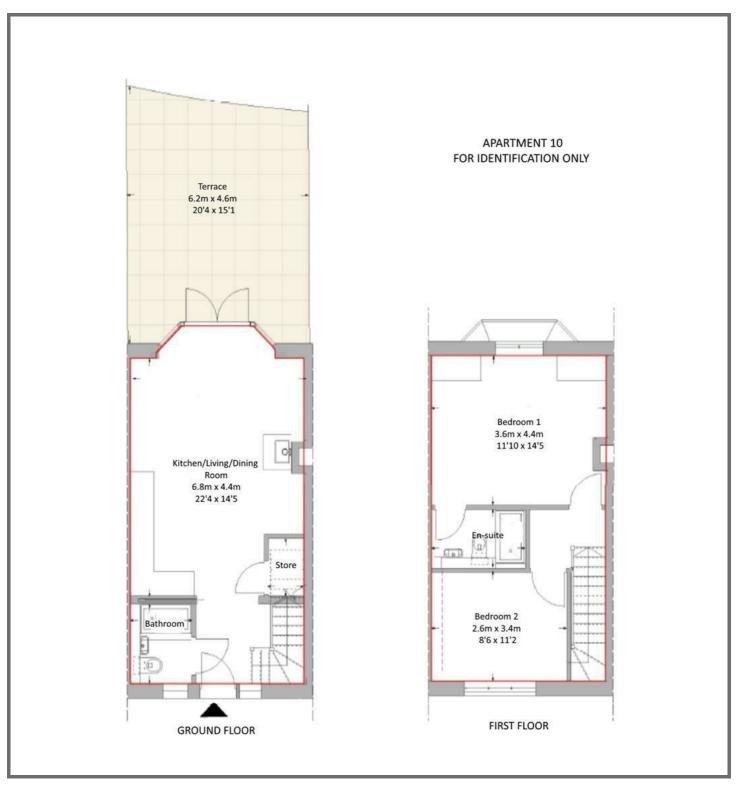

Harbour Reach

THE FULL BROCHURE IS
AVAILBLE TO VIEW ONLINE
For further information regarding
availability and prices please contact the
sell agent, Stags Barnstaple.

A unique two storey attached cottage enjoying panoramic coastal views in a new development of waterside properties in Lynmouth. Open plan living, high ceilings and stunning large bay with double doors which open out onto a large private terrace. Light and spacious Master Bedroom with Ensuite Shower Room. 2 Bedrooms, 2 Bathrooms. Allocated parking and communal gardens.

- Panoramic Coastal Views
- Open Plan Living
- 2 Bedrooms, 2 Bathrooms
- Individual Private Terrace
- Bay Window with Double Doors
- Average Yields 10%
- Allocated Parking Space
- Leasehold, 130 years remaining
- Service Charge £2,325 per annum
- Council Tax or Business Rates may apply