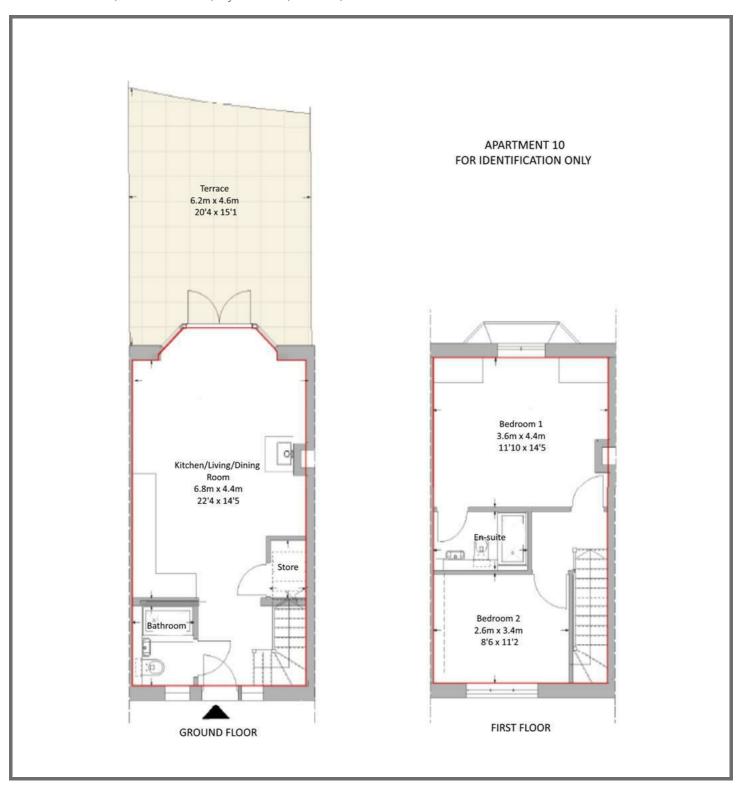

Harbour Reach

**AVAILBLE TO VIEW ONLINE**For further information regarding availability and prices please contact the sell agent, Stags Barnstaple.

THE FULL BROCHURE IS

A unique two storey attached cottage enjoying panoramic coastal views in a new development of waterside properties in Lynmouth. Open plan living, high ceilings and stunning large bay with double doors which open out onto a large private terrace. Light and spacious Master Bedroom with Ensuite Shower Room. 2 Bedrooms, 2 Bathrooms. Allocated parking and communal gardens.

- Panoramic Coastal Views
- Open Plan Living
- 2 Bedrooms, 2 Bathrooms
- Individual Private Terrace
- Bay Window with Double Doors
- Average Yields 10%
- Allocated Parking Space
- Leasehold, 130 years remaining
- Service Charge £2,325 per annum
- Council Tax or Business Rates may apply