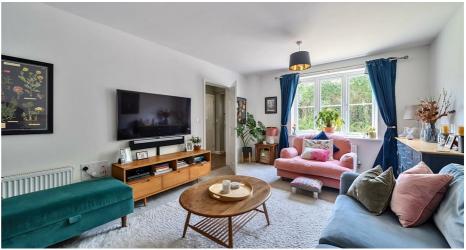

#### ACCOMMODATION

Pillared storm porch to front door and into the welcoming entrance hall with doors to all principal rooms, good storage and a staircase to first floor. Dual aspect office/plavroom with bay window. A beautifully proportioned sitting room with window to the front. The kitchen is a large space with a range of grey gloss base and wall units, topped with granite work surfaces and upstands. Electric hob on central unit with extractor over. Space for fridge/freezer. Integrated dishwasher. High level double oven. Window to side and double doors to the garden. Door to utility with ample space for laundry appliances, worksurface, storage, boiler and window to side. The kitchen opens into the generous dining and family space with windows and French doors to the rear, combined with Velux roof lights in the tall vaulted ceiling, this room is flooded with light and a brilliant space for families and entertaining.