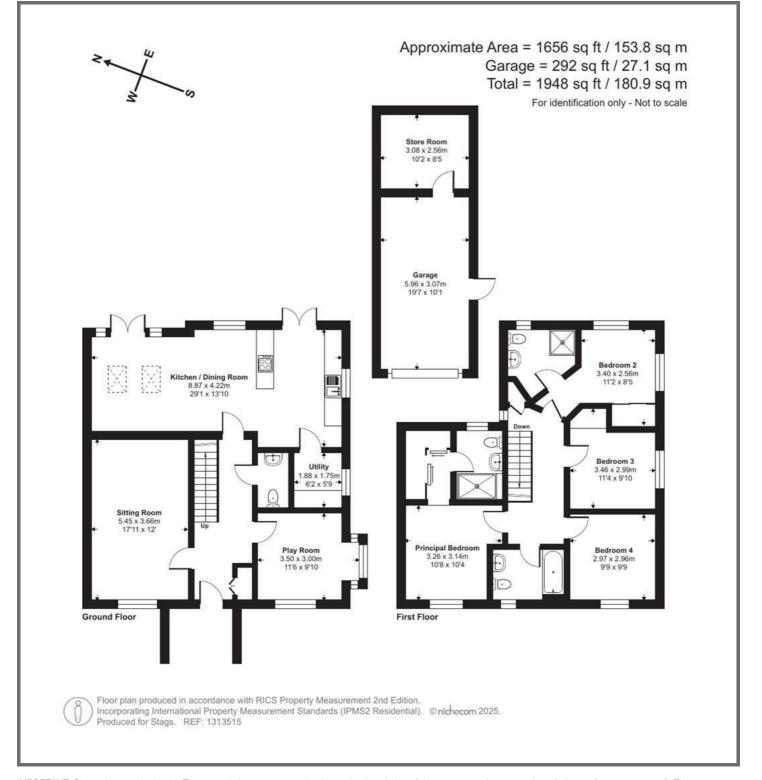

#### ACCOMMODATION

Pillared storm porch to front door and into the welcoming entrance hall with doors to all principal rooms, good storage and a staircase to first floor. Dual aspect office/plavroom with bay window. A beautifully proportioned sitting room with window to the front. The kitchen is a large space with a range of grey gloss base and wall units, topped with granite work surfaces and upstands. Electric hob on central unit with extractor over. Space for fridge/freezer. Integrated dishwasher. High level double oven. Window to side and double doors to the garden. Door to utility with ample space for laundry appliances, worksurface, storage, boiler and window to side. The kitchen opens into the generous dining and family space with windows and French doors to the rear, combined with Velux roof lights in the tall vaulted ceiling, this room is flooded with light and a brilliant space for families and entertaining.

Upstairs the landing is galleried and light with airing cupboard and doors to all rooms. All four

bedrooms are doubles with the master having a dressing area and ensuite shower room with window, large shower enclosure, wash hand basin and low level WC. Bedroom 2 has dual aspect windows, fitted wardrobes and an ensuite shower room with window, single shower enclosure, wash hand basin and WC. The remaining two bedrooms are both a good size, one with built in wardrobes. The family bathroom comprises bath with shower attachment, wash hand basin and WC.

#### OUTSIDE

Located on an enviable plot in this popular development, the property is set at the end of a small no-through road of just four properties. To one side of the property is the driveway, offering off road parking for two, access to the rear garden and an up and over door to the garage. The garage benefits from a pedestrian door to the garden and further door through to the store room.

The garden is mainly laid to lawn and offers a great space for BBQ's, entertaining and ample room for plants with raised beds and is fully enclosed by a brick wall and fencing.