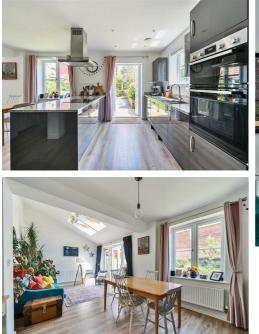

#### ACCOMMODATION

Pillared storm porch to front door and into the welcoming entrance hall with doors to all principal rooms, good storage and a staircase to first floor. Dual aspect office/plavroom with bay window. A beautifully proportioned sitting room with window to the front. The kitchen is a large space with a range of grey gloss base and wall units, topped with granite work surfaces and upstands. Electric hob on central unit with extractor over. Space for fridge/freezer. Integrated dishwasher. High level double oven. Window to side and double doors to the garden. Door to utility with ample space for laundry appliances, worksurface, storage, boiler and window to side. The kitchen opens into the generous dining and family space with windows and French doors to the rear, combined with Velux roof lights in the tall vaulted ceiling, this room is flooded with light and a brilliant space for families and entertaining.