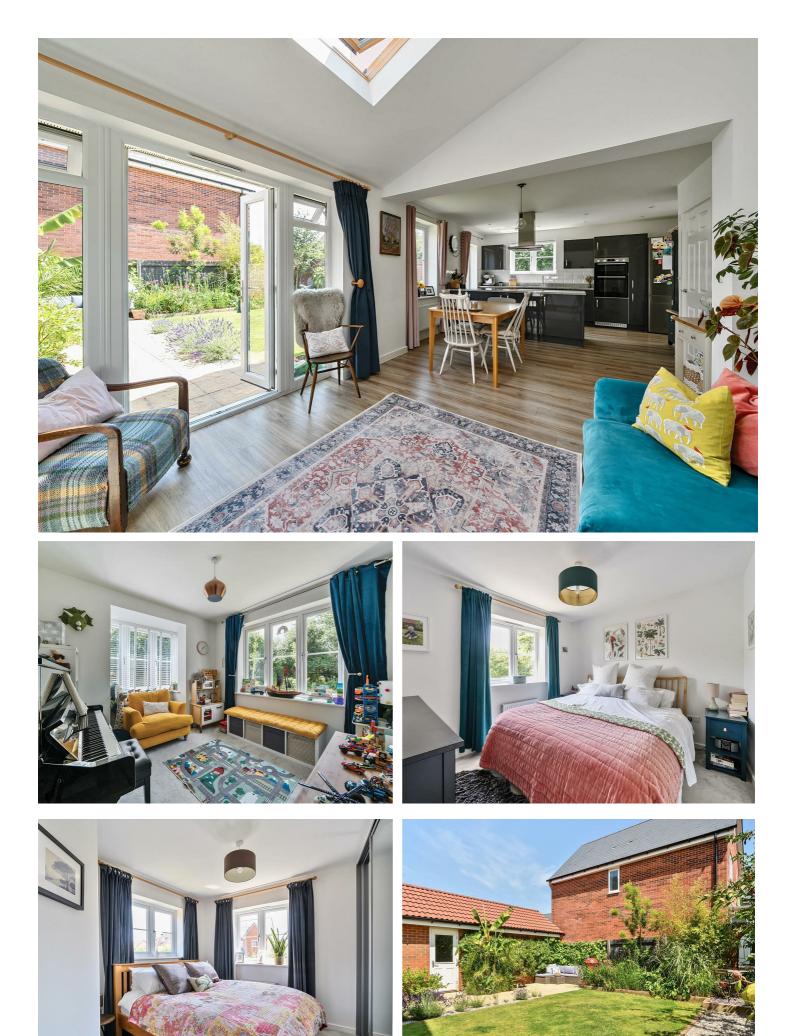

#### ACCOMMODATION

Pillared storm porch to front door and into the welcoming entrance hall with doors to all principal rooms, good storage and a staircase to first floor. Dual aspect office/plavroom with bay window. A beautifully proportioned sitting room with window to the front. The kitchen is a large space with a range of grey gloss base and wall units, topped with granite work surfaces and upstands. Electric hob on central unit with extractor over. Space for fridge/freezer. Integrated dishwasher. High level double oven. Window to side and double doors to the garden. Door to utility with ample space for laundry appliances, worksurface, storage, boiler and window to side. The kitchen opens into the generous dining and family space with windows and French doors to the rear, combined with Velux roof lights in the tall vaulted ceiling, this room is flooded with light and a brilliant space for families and entertaining.

Upstairs the landing is galleried and light with airing cupboard and doors to all rooms. All four

bedrooms are doubles with the master having a dressing area and ensuite shower room with window, large shower enclosure, wash hand basin and low level WC. Bedroom 2 has dual aspect windows, fitted wardrobes and an ensuite shower room with window, single shower enclosure, wash hand basin and WC. The remaining two bedrooms are both a good size, one with built in wardrobes. The family bathroom comprises bath with shower attachment, wash hand basin and WC.

The garden is mainly laid to lawn and offers a great space for BBQ's, entertaining and ample room for plants with raised beds and is fully enclosed by a brick wall and fencing.