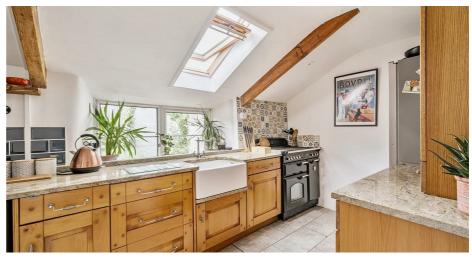

#### ACCOMMODATION

Front door into the spacious entrance hall with stairs rising to the first floor. Door to the sitting room with original stone fireplace with Woodwarm wood burner, window to front aspect with shallow window seat. Door to the downstairs family bathroom with shower over, w.c and wash hand basin. Kitchen with a range of fitted solid oak base units with granite work surfaces over, belfast sink, space for fridge/freezer, large cooker and plumbing for washing machine. First floor landing with window to rear and door to the master bedroom, a spacious double room with window to front aspect, built in cupboard housing the immersion heater. Bedroom two is a good size double with window to front aspect.