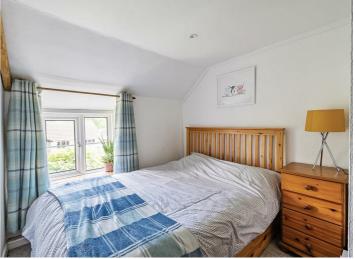

#### ACCOMMODATION

Front door into the spacious entrance hall with stairs rising to the first floor. Door to the sitting room with original stone fireplace with Woodwarm wood burner, window to front aspect with shallow window seat. Door to the downstairs family bathroom with shower over, w.c and wash hand basin. Kitchen with a range of fitted solid oak base units with granite work surfaces over, belfast sink, space for fridge/freezer, large cooker and plumbing for washing machine. First floor landing with window to rear and door to the master bedroom, a spacious double room with window to front aspect, built in cupboard housing the immersion heater. Bedroom two is a good size double with window to front aspect.