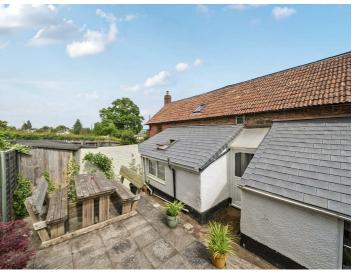

Outside are both front and rear gardens with paving, established shrubs, plants and log storage.

### OUTSIDE

There are front and rear gardens with low maintenance in mind, with paving and mature plants and shrubs. Garden shed and log store.