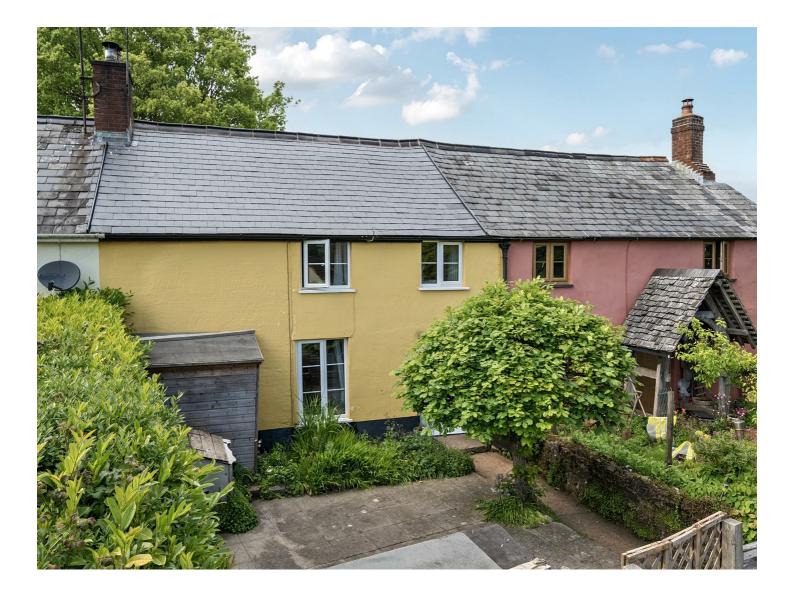

## DESCRIPTION

A charming character cottage in a popular village location providing a wealth of character and charm. The accommodation comprises of an spacious entrance hall, sitting room, kitchen and a bathroom on the ground floor. There are two bedrooms on the first floor, both with a pleasant aspect. Outside are pretty gardens to front and rear. Internal inspection recommended.

Outside are both front and rear gardens with paving, established shrubs, plants and log storage.

### OUTSIDE

There are front and rear gardens with low maintenance in mind, with paving and mature plants and shrubs. Garden shed and log store.