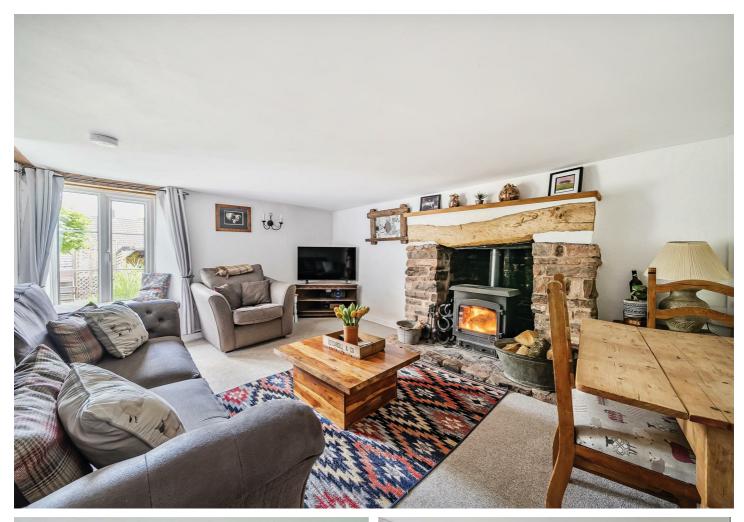

#### ACCOMMODATION

Front door into the spacious entrance hall with stairs rising to the first floor. Door to the sitting room with original stone fireplace with Woodwarm wood burner, window to front aspect with shallow window seat. Door to the downstairs family bathroom with shower over, w.c and wash hand basin. Kitchen with a range of fitted solid oak base units with granite work surfaces over, belfast sink, space for fridge/freezer, large cooker and plumbing for washing machine. First floor landing with window to rear and door to the master bedroom, a spacious double room with window to front aspect, built in cupboard housing the immersion heater. Bedroom two is a good size double with window to front aspect.