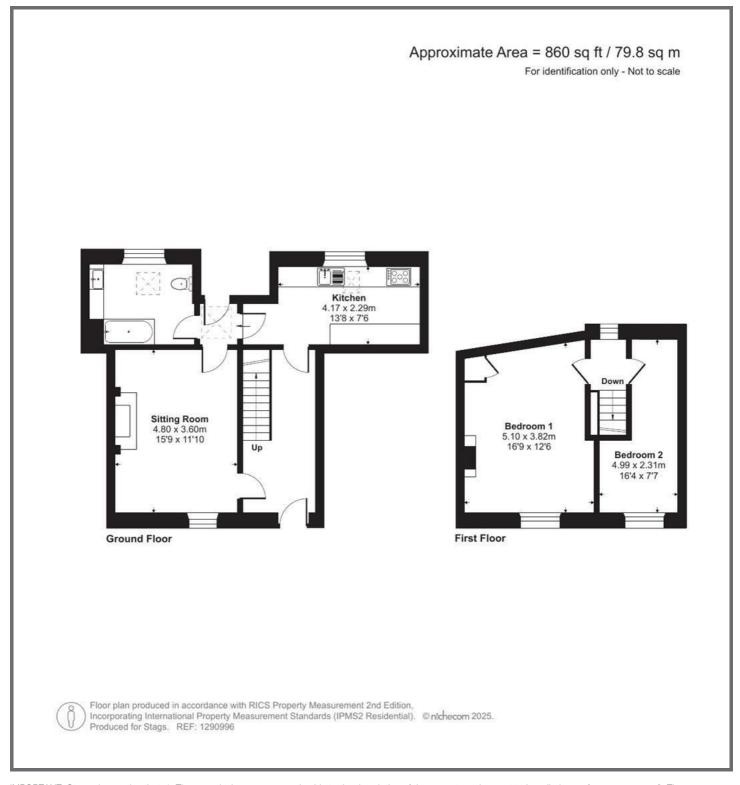

## DESCRIPTION

A charming character cottage in a popular village location providing a wealth of character and charm. The accommodation comprises of an spacious entrance hall, sitting room, kitchen and a bathroom on the ground floor. There are two bedrooms on the first floor, both with a pleasant aspect. Outside are pretty gardens to front and rear. Internal inspection recommended.

#### ACCOMMODATION

Front door into the spacious entrance hall with stairs rising to the first floor. Door to the sitting room with original stone fireplace with Woodwarm wood burner, window to front aspect with shallow window seat. Door to the downstairs family bathroom with shower over, w.c and wash hand basin. Kitchen with a range of fitted solid oak base units with granite work surfaces over, belfast sink, space for fridge/freezer, large cooker and plumbing for washing machine. First floor landing with window to rear and door to the master bedroom, a spacious double room with window to front aspect, built in cupboard housing the immersion heater. Bedroom two is a good size double with window to front aspect.