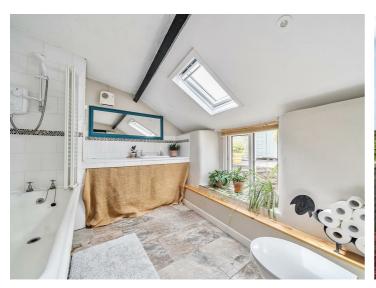

#### ACCOMMODATION

Front door into the spacious entrance hall with stairs rising to the first floor. Door to the sitting room with original stone fireplace with Woodwarm wood burner, window to front aspect with shallow window seat. Door to the downstairs family bathroom with shower over, w.c and wash hand basin. Kitchen with a range of fitted solid oak base units with granite work surfaces over, belfast sink, space for fridge/freezer, large cooker and plumbing for washing machine. First floor landing with window to rear and door to the master bedroom, a spacious double room with window to front aspect, built in cupboard housing the immersion heater. Bedroom two is a good size double with window to front aspect.