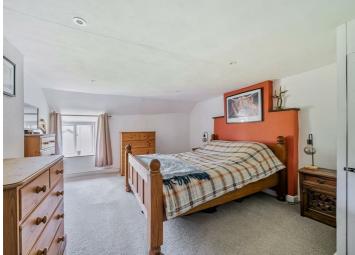

#### ACCOMMODATION

Front door into the spacious entrance hall with stairs rising to the first floor. Door to the sitting room with original stone fireplace with Woodwarm wood burner, window to front aspect with shallow window seat. Door to the downstairs family bathroom with shower over, w.c and wash hand basin. Kitchen with a range of fitted solid oak base units with granite work surfaces over, belfast sink, space for fridge/freezer, large cooker and plumbing for washing machine. First floor landing with window to rear and door to the master bedroom, a spacious double room with window to front aspect, built in cupboard housing the immersion heater. Bedroom two is a good size double with window to front aspect.