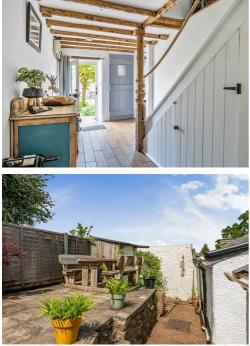

#### ACCOMMODATION

Front door into the spacious entrance hall with stairs rising to the first floor. Door to the sitting room with original stone fireplace with Woodwarm wood burner, window to front aspect with shallow window seat. Door to the downstairs family bathroom with shower over, w.c and wash hand basin. Kitchen with a range of fitted solid oak base units with granite work surfaces over, belfast sink, space for fridge/freezer, large cooker and plumbing for washing machine. First floor landing with window to rear and door to the master bedroom, a spacious double room with window to front aspect, built in cupboard housing the immersion heater. Bedroom two is a good size double with window to front aspect.

Outside are both front and rear gardens with paving, established shrubs, plants and log storage.

### OUTSIDE

There are front and rear gardens with low maintenance in mind, with paving and mature plants and shrubs. Garden shed and log store.