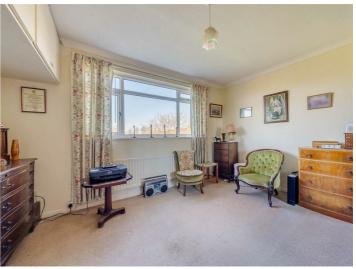

Stairs to the first floor landing with loft hatch and a cupboard housing the hot water tank. Bedroom 1 is a double with dual aspect, bedroom 2 is a double with

rear aspect and fitted cupboards, a further single with side aspect.