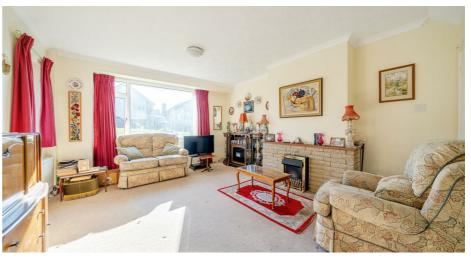

## **ACCOMMODATION**

Double glazed UPVC front door leads into the the hall with parquet flooring and storage cupboard. Inner hall with stairs to the first floor and double doors leading to the spacious sitting room with understairs cupboard, fireplace with electric fire and windows to the front and side aspect. Kitchen with a range of wall and base units with marble effect worktops, stainless steel single drainer sink, tiled splashbacks, electric cooker with gas hobs and extractor over, plumbing for washing machine and space for fridge/freezer with door from the kitchen to carport.