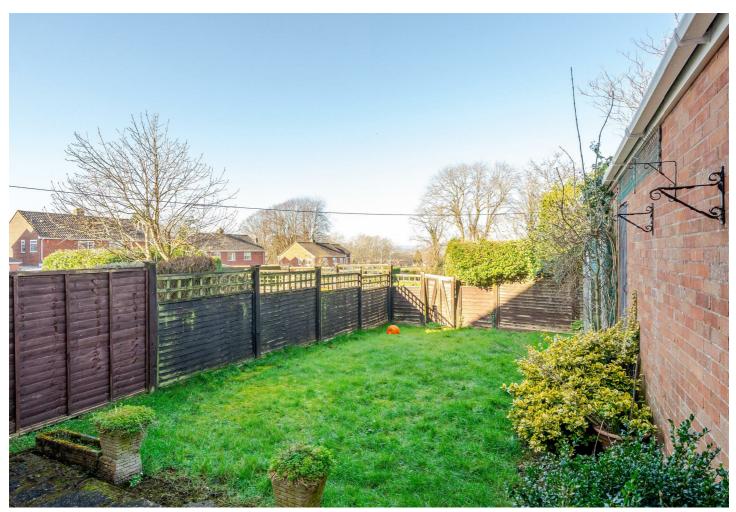

### **OUTSIDE**

To the rear of the property the garden is mostly laid to lawn with a paved seating area, greenhouse, wooden fencing. Single garage with double timber doors and concrete floor. Car port.