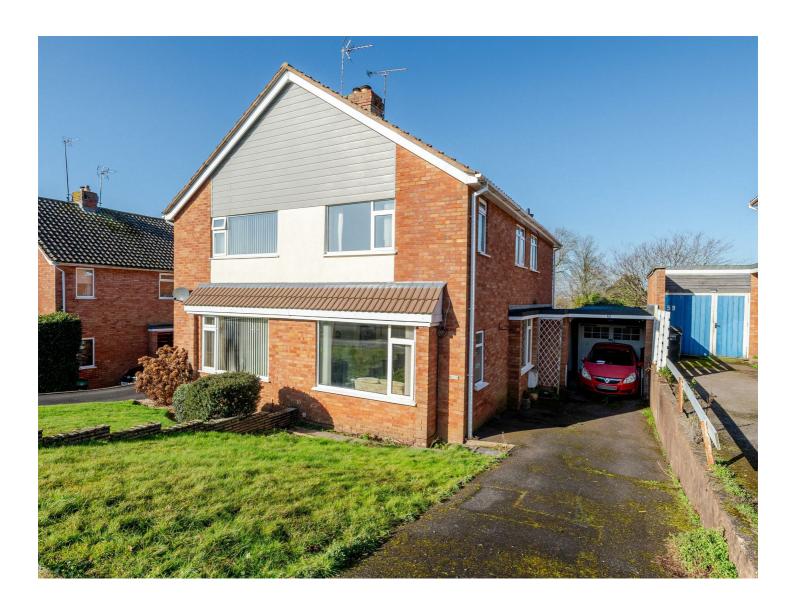

61 Wellesley Park

Wellington Town Centre 0.4 miles M5 (J26) 3 miles Taunton 8 miles

A three bedroom semi detached property with garden, garage and off road parking.

- Three Bedrooms
- · Family Bathroom
- Kitchen
- Sitting Room
- Garage & Car Port
- Front & Rear Garden
- Off Road Parking
- No Onward Chain
- Council Tax Band D
- Freehold

#### **DESCRIPTION**

A semi detached property comprising of an entrance hall, kitchen and sitting room. To the first floor are three bedrooms and a family bathroom. Outside is a carport, garage, front and rear garden. The property is being offered for sale with no onward chain.

### **OUTSIDE**

To the rear of the property the garden is mostly laid to lawn with a paved seating area, greenhouse, wooden fencing. Single garage with double timber doors and concrete floor. Car port.