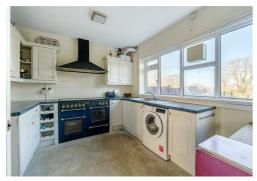

## **ACCOMMODATION**

Double glazed UPVC front door leads into the the hall with parquet flooring and storage cupboard. Inner hall with stairs to the first floor and double doors leading to the spacious sitting room with understairs cupboard, fireplace with electric fire and windows to the front and side aspect. Kitchen with a range of wall and base units with marble effect worktops, stainless steel single drainer sink, tiled splashbacks, electric cooker with gas hobs and extractor over, plumbing for washing machine and space for fridge/freezer with door from the kitchen to carport.