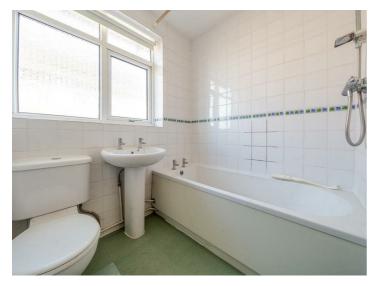

Bathroom with bath and shower over, WC, wash hand basin and a heated towel rail.