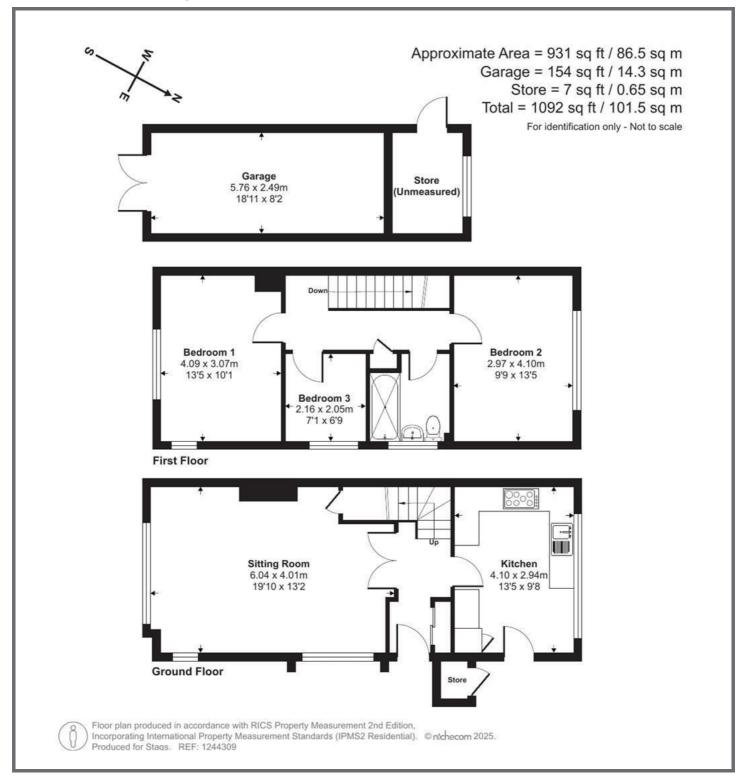

#### **DESCRIPTION**

A semi detached property comprising of an entrance hall, kitchen and sitting room. To the first floor are three bedrooms and a family bathroom. Outside is a carport, garage, front and rear garden. The property is being offered for sale with no onward chain.

## **ACCOMMODATION**

Double glazed UPVC front door leads into the the hall with parquet flooring and storage cupboard. Inner hall with stairs to the first floor and double doors leading to the spacious sitting room with understairs cupboard, fireplace with electric fire and windows to the front and side aspect. Kitchen with a range of wall and base units with marble effect worktops, stainless steel single drainer sink, tiled splashbacks, electric cooker with gas hobs and extractor over, plumbing for washing machine and space for fridge/freezer with door from the kitchen to carport.

Stairs to the first floor landing with loft hatch and a cupboard housing the hot water tank. Bedroom 1 is a double with dual aspect, bedroom 2 is a double with

rear aspect and fitted cupboards, a further single with side aspect.

Bathroom with bath and shower over, WC, wash hand basin and a heated towel rail.

### **OUTSIDE**

To the rear of the property the garden is mostly laid to lawn with a paved seating area, greenhouse, wooden fencing. Single garage with double timber doors and concrete floor. Car port.