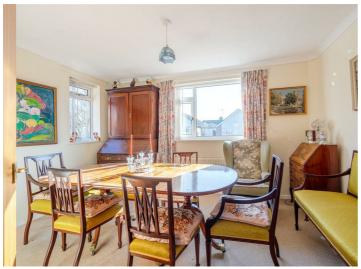

#### **DESCRIPTION**

A semi detached property comprising of an entrance hall, kitchen and sitting room. To the first floor are three bedrooms and a family bathroom. Outside is a carport, garage, front and rear garden. The property is being offered for sale with no onward chain.

## **ACCOMMODATION**

Double glazed UPVC front door leads into the the hall with parquet flooring and storage cupboard. Inner hall with stairs to the first floor and double doors leading to the spacious sitting room with understairs cupboard, fireplace with electric fire and windows to the front and side aspect. Kitchen with a range of wall and base units with marble effect worktops, stainless steel single drainer sink, tiled splashbacks, electric cooker with gas hobs and extractor over, plumbing for washing machine and space for fridge/freezer with door from the kitchen to carport.