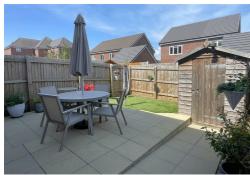

# OUTSIDE

Externally, the property enjoys a low

maintenance garden laid to artificial lawn and a large area of patio, ideal for sitting out and entertaining with gate providing access to front. Off road parking can be found to the front of property providing parking for two cars.