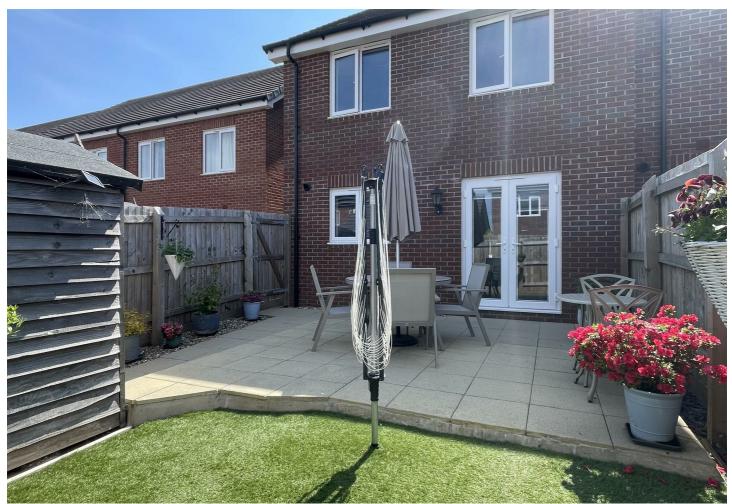

# OUTSIDE

Externally, the property enjoys a low

maintenance garden laid to artificial lawn and a large area of patio, ideal for sitting out and entertaining with gate providing access to front. Off road parking can be found to the front of property providing parking for two cars.