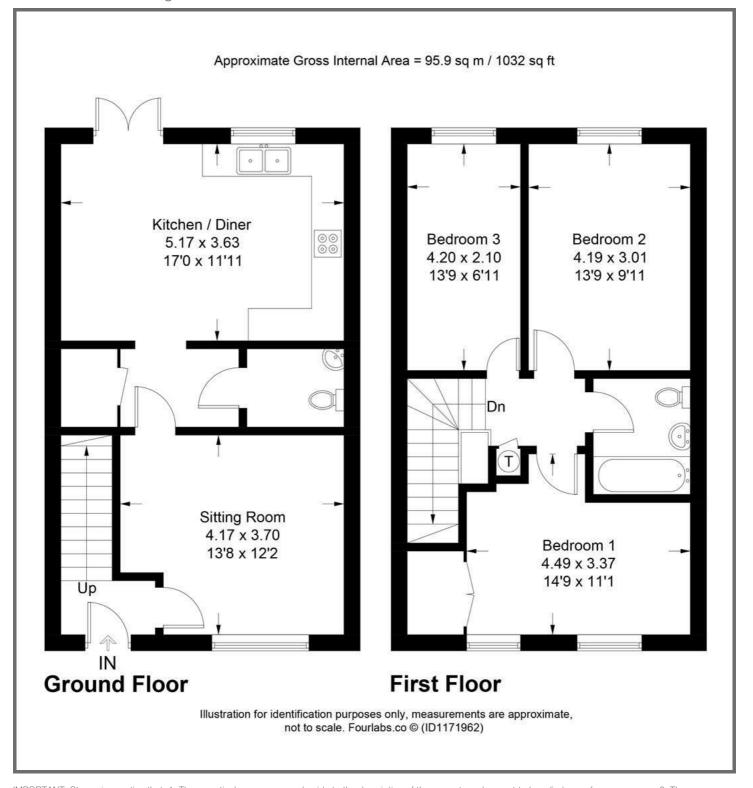

### **ACCOMMODATION**

The accommodation comprises in brief; front door opens into the entrance hall and in turn to the sitting room. Quick-Step majestic laminate flooring in both the living room and kitchen. An inner hall provides access to a cloakroom and an under stair storage cupboard and opens into the kitchen/dining room with ample space for a dining table and chairs. The kitchen itself is fitted with a comprehensive range of wall and base units with an integrated oven and hob, built in dishwasher, space for appliances and French doors out to the garden.

To the first floor there are three bedrooms, bedroom 1 is a double with fitted wardrobes and windows to front aspect, bedroom 2 is a double with rear aspect and bedroom 3 is a single with rear aspect. Family bathroom with shower over, glass screen, w.c and wash hand basin.

# OUTSIDE

Externally, the property enjoys a low

maintenance garden laid to artificial lawn and a large area of patio, ideal for sitting out and entertaining with gate providing access to front. Off road parking can be found to the front of property providing parking for two cars.