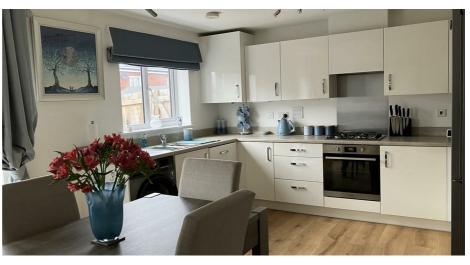

### **ACCOMMODATION**

The accommodation comprises in brief; front door opens into the entrance hall and in turn to the sitting room. Quick-Step majestic laminate flooring in both the living room and kitchen. An inner hall provides access to a cloakroom and an under stair storage cupboard and opens into the kitchen/dining room with ample space for a dining table and chairs. The kitchen itself is fitted with a comprehensive range of wall and base units with an integrated oven and hob, built in dishwasher, space for appliances and French doors out to the garden.