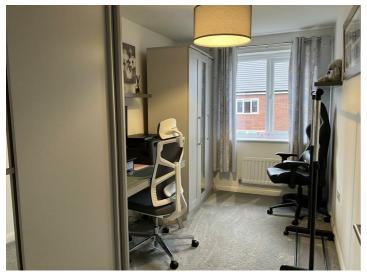

To the first floor there are three bedrooms, bedroom 1 is a double with fitted wardrobes and windows to front aspect, bedroom 2 is a double with rear aspect and bedroom 3 is a single with rear aspect. Family bathroom with shower over, glass screen, w.c and wash hand basin.