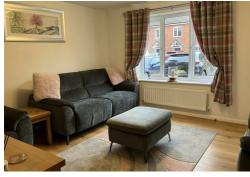

### **ACCOMMODATION**

The accommodation comprises in brief; front door opens into the entrance hall and in turn to the sitting room. Quick-Step majestic laminate flooring in both the living room and kitchen. An inner hall provides access to a cloakroom and an under stair storage cupboard and opens into the kitchen/dining room with ample space for a dining table and chairs. The kitchen itself is fitted with a comprehensive range of wall and base units with an integrated oven and hob, built in dishwasher, space for appliances and French doors out to the garden.