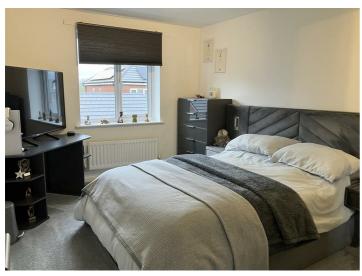

To the first floor there are three bedrooms, bedroom 1 is a double with fitted wardrobes and windows to front aspect, bedroom 2 is a double with rear aspect and bedroom 3 is a single with rear aspect. Family bathroom with shower over, glass screen, w.c and wash hand basin.