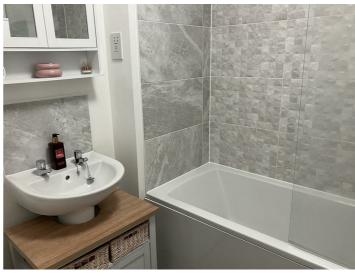

To the first floor there are three bedrooms, bedroom 1 is a double with fitted wardrobes and windows to front aspect, bedroom 2 is a double with rear aspect and bedroom 3 is a single with rear aspect. Family bathroom with shower over, glass screen, w.c and wash hand basin.