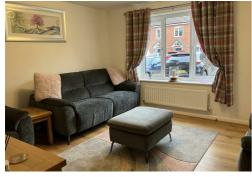

### **ACCOMMODATION**

The accommodation comprises in brief; front door opens into the entrance hall and in turn to the sitting room. Quick-Step majestic laminate flooring in both the living room and kitchen. An inner hall provides access to a cloakroom and an under stair storage cupboard and opens into the kitchen/dining room with ample space for a dining table and chairs. The kitchen itself is fitted with a comprehensive range of wall and base units with an integrated oven and hob, built in dishwasher, space for appliances and French doors out to the garden.