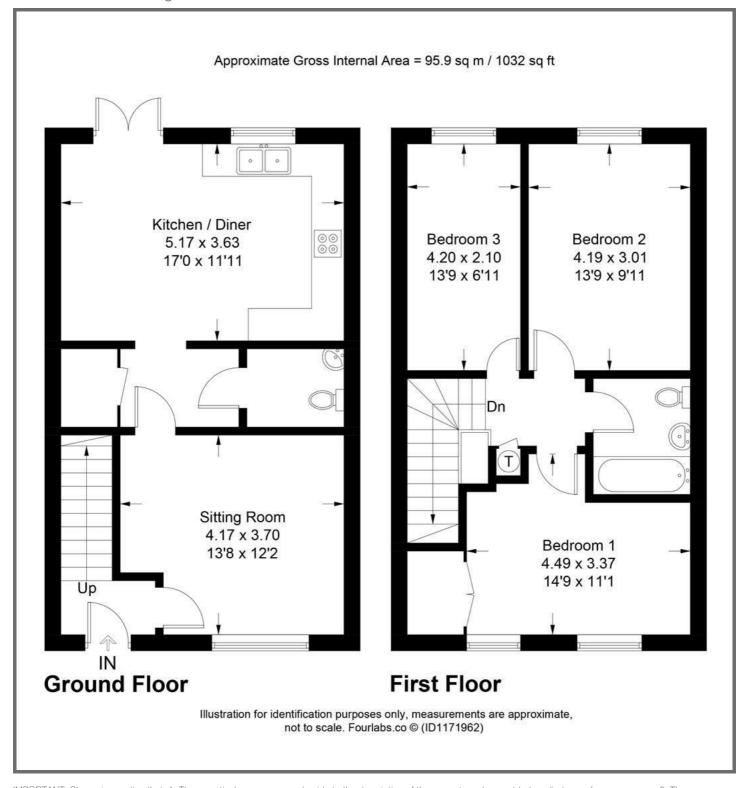

### **ACCOMMODATION**

The accommodation comprises in brief; front door opens into the entrance hall and in turn to the sitting room. Quick-Step majestic laminate flooring in both the living room and kitchen. An inner hall provides access to a cloakroom and an under stair storage cupboard and opens into the kitchen/dining room with ample space for a dining table and chairs. The kitchen itself is fitted with a comprehensive range of wall and base units with an integrated oven and hob, built in dishwasher, space for appliances and French doors out to the garden.

To the first floor there are three bedrooms, bedroom 1 is a double with fitted wardrobes and windows to front aspect, bedroom 2 is a double with rear aspect and bedroom 3 is a single with rear aspect. Family bathroom with shower over, glass screen, w.c and wash hand basin.

# **OUTSIDE**

Externally, the property enjoys a low

maintenance garden laid to artificial lawn and a large area of patio, ideal for sitting out and entertaining with gate providing access to front. Off road parking can be found to the front of property providing parking for