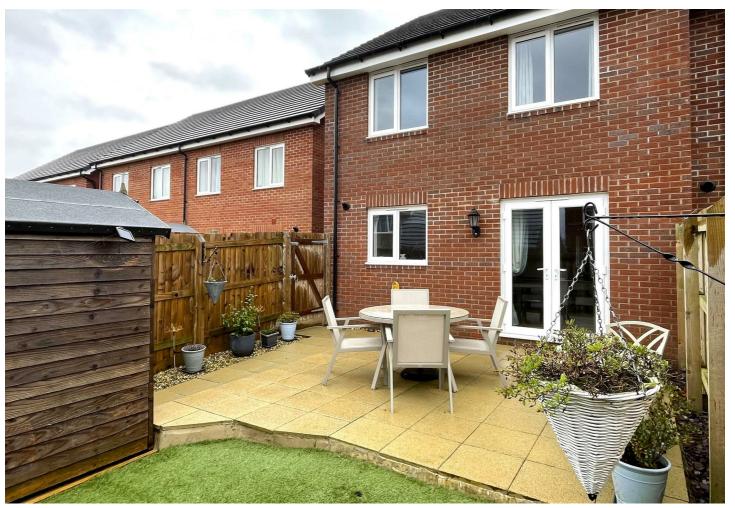

# **OUTSIDE**

Externally, the property enjoys a low

maintenance garden laid to artificial lawn and a large area of patio, ideal for sitting out and entertaining with gate providing access to front. Off road parking can be found to the front of property providing parking for