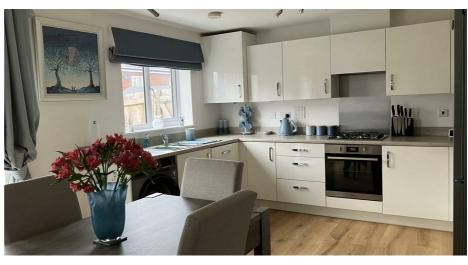

### **ACCOMMODATION**

The accommodation comprises in brief; front door opens into the entrance hall and in turn to the sitting room. Quick-Step majestic laminate flooring in both the living room and kitchen. An inner hall provides access to a cloakroom and an under stair storage cupboard and opens into the kitchen/dining room with ample space for a dining table and chairs. The kitchen itself is fitted with a comprehensive range of wall and base units with an integrated oven and hob, built in dishwasher, space for appliances and French doors out to the garden.