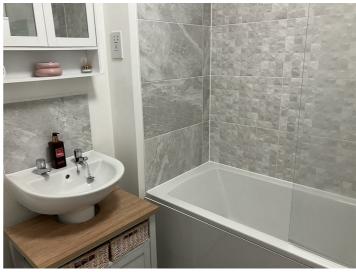

To the first floor there are three bedrooms, bedroom 1 is a double with fitted wardrobes and windows to front aspect, bedroom 2 is a double with rear aspect and bedroom 3 is a single with rear aspect. Family bathroom with shower over, glass screen, w.c and wash hand basin.