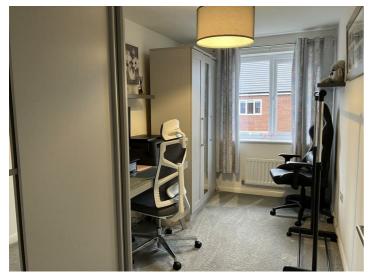

To the first floor there are three bedrooms, bedroom 1 is a double with fitted wardrobes and windows to front aspect, bedroom 2 is a double with rear aspect and bedroom 3 is a single with rear aspect. Family bathroom with shower over, glass screen, w.c and wash hand basin.