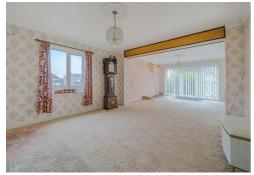

## **ACCOMMODATION**

Entrance hall with door to kitchen/dining room with base units with inset sink unit and range, pantry and airing cupboard. Sitting room with double aspect, fireplace with access to the front garden. There are three bedrooms all to the rear of the property and a family bathroom.