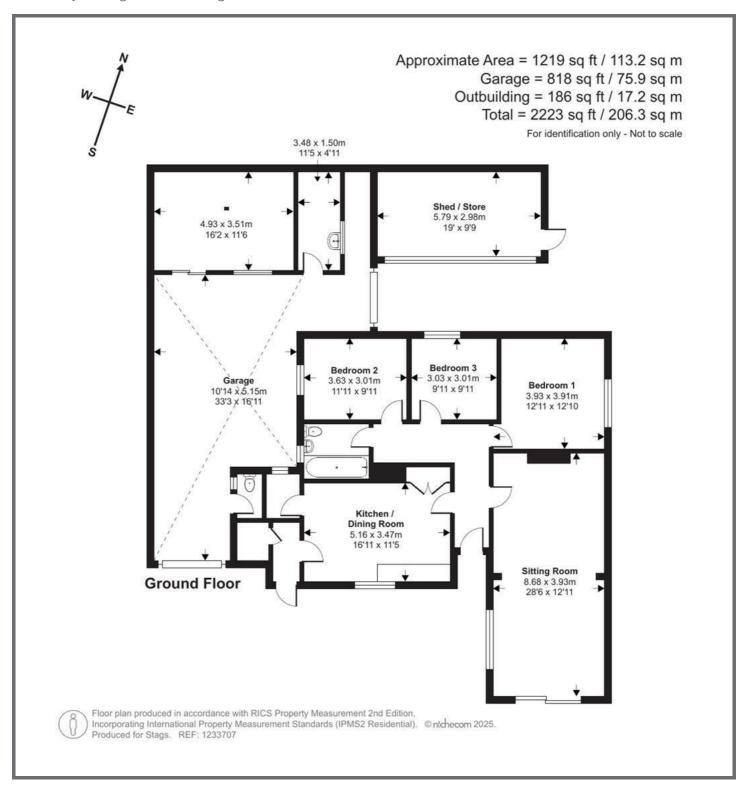

## **ACCOMMODATION**

Entrance hall with door to kitchen/dining room with base units with inset sink unit and range, pantry and airing cupboard. Sitting room with double aspect, fireplace with access to the front garden. There are three bedrooms all to the rear of the property and a family bathroom.

#### **OUTSIDE**

The property sits within a broadly rectangular plot. A drive gives access to the front, providing parking for 3-4 cars vehicles, a pedestrian gate giving access to the rear. The main garden to the front is predominantly laid to lawn with

borders and some mature shrubs. Single garage to the side and covered lean too with further garaging/workshop and outside WC. Rear garden with large shed, various outbuildings.