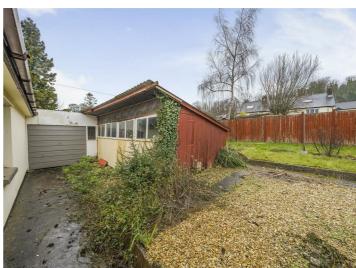

#### **OUTSIDE**

The property sits within a broadly rectangular plot. A drive gives access to the front, providing parking for 3-4 cars vehicles, a pedestrian gate giving access to the rear. The main garden to the front is predominantly laid to lawn with

borders and some mature shrubs. Single garage to the side and covered lean too with further garaging/workshop and outside WC. Rear garden with large shed, various outbuildings.