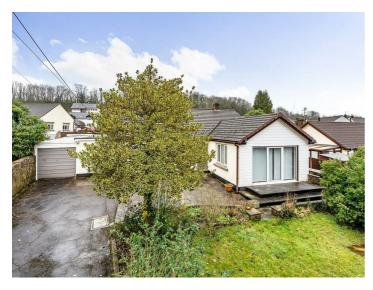

#### **OUTSIDE**

The property sits within a broadly rectangular plot. A drive gives access to the front, providing parking for 3-4 cars vehicles, a pedestrian gate giving access to the rear. The main garden to the front is predominantly laid to lawn with

borders and some mature shrubs. Single garage to the side and covered lean too with further garaging/workshop and outside WC. Rear garden with large shed, various outbuildings.