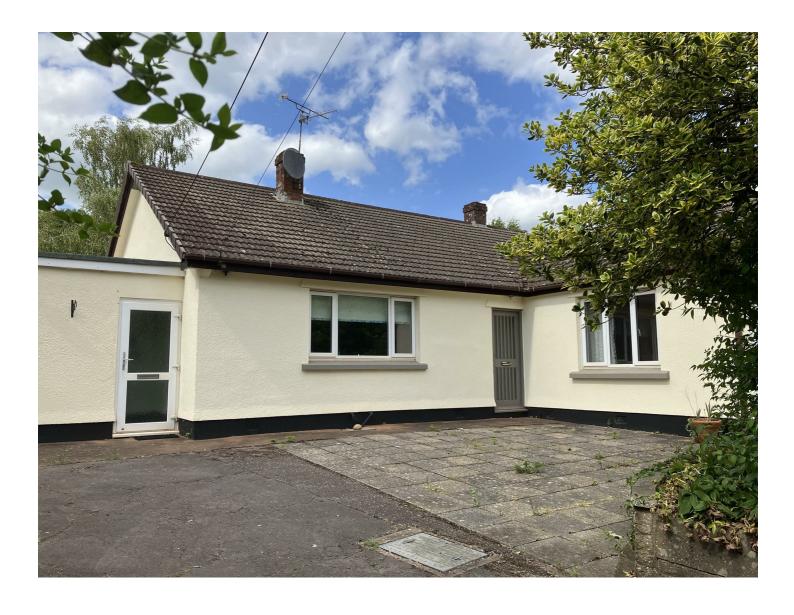

Newberrys Bungalow

M5 (Junction 27) 3.2 Miles - Wellington 6 Miles

# A three bedroom bungalow with garden, driveway and outbuildings.

- Detached Bungalow
- Three Bedrooms
- Kitchen/Dining Room
- Sitting Room
- Bathroom
- Parking & Garage
- Outbuildings
- Established Gardens
- Freehold
- Council Tax Band D

#### **OUTSIDE**

The property sits within a broadly rectangular plot. A drive gives access to the front, providing parking for 3-4 cars vehicles, a pedestrian gate giving access to the rear. The main garden to the front is predominantly laid to lawn with

borders and some mature shrubs. Single garage to the side and covered lean too with further garaging/workshop and outside WC. Rear garden with large shed, various outbuildings.