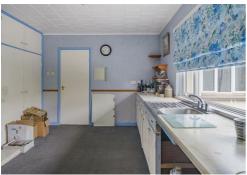

## **ACCOMMODATION**

Entrance hall with door to kitchen/dining room with base units with inset sink unit and range, pantry and airing cupboard. Sitting room with double aspect, fireplace with access to the front garden. There are three bedrooms all to the rear of the property and a family bathroom.