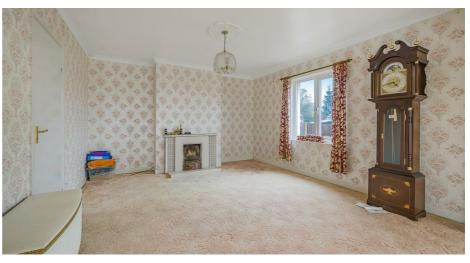

## **ACCOMMODATION**

Entrance hall with door to kitchen/dining room with base units with inset sink unit and range, pantry and airing cupboard. Sitting room with double aspect, fireplace with access to the front garden. There are three bedrooms all to the rear of the property and a family bathroom.