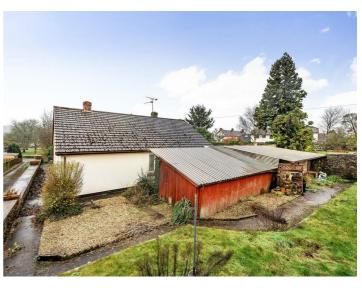

#### **DESCRIPTION**

A three bedroom detached bungalow comprising an entrance hall, kitchen/dining room, sitting room, bathroom room, enclosed garden, garage, outbuildings and off road parking. Offered for sale with no onward chain.

#### **OUTSIDE**

The property sits within a broadly rectangular plot. A drive gives access to the front, providing parking for 3-4 cars vehicles, a pedestrian gate giving access to the rear. The main garden to the front is predominantly laid to lawn with

borders and some mature shrubs. Single garage to the side and covered lean too with further garaging/workshop and outside WC. Rear garden with large shed, various outbuildings.