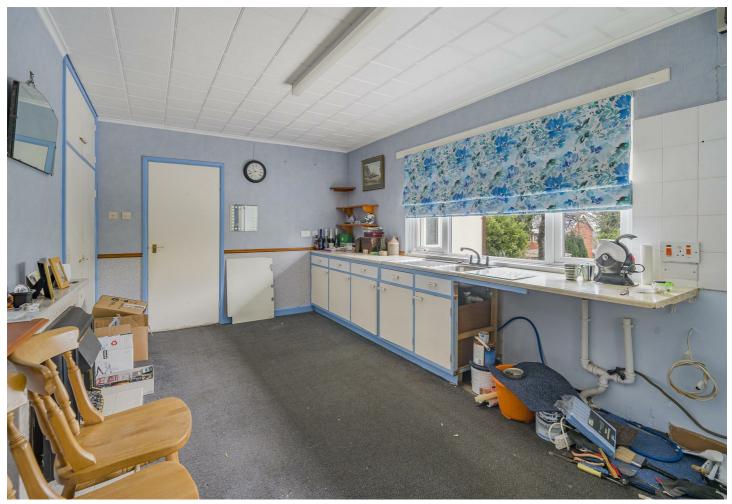

## **ACCOMMODATION**

Entrance hall with door to kitchen/dining room with base units with inset sink unit and range, pantry and airing cupboard. Sitting room with double aspect, fireplace with access to the front garden. There are three bedrooms all to the rear of the property and a family bathroom.