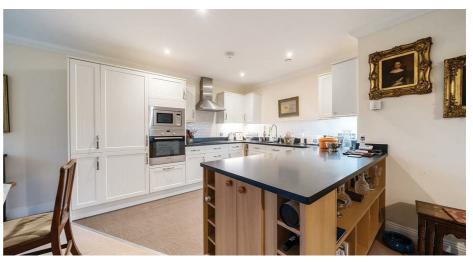

modern units with worktops, Integrated appliances including a combined eye level microwave, oven and hob, extractor hood and fridge/freezer.

Bedroom one is a double bedroom with built in wardrobe and en suite wet room.