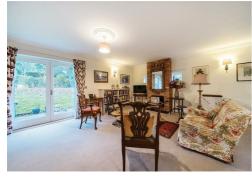

### **ACCOMMODATION**

Front door to the light and spacious entrance hallway with storage cupboards, access to the open plan living/dining and kitchen area with dual aspect and boasts a feature fireplace and French doors leading to side. The kitchen comprises of a range of