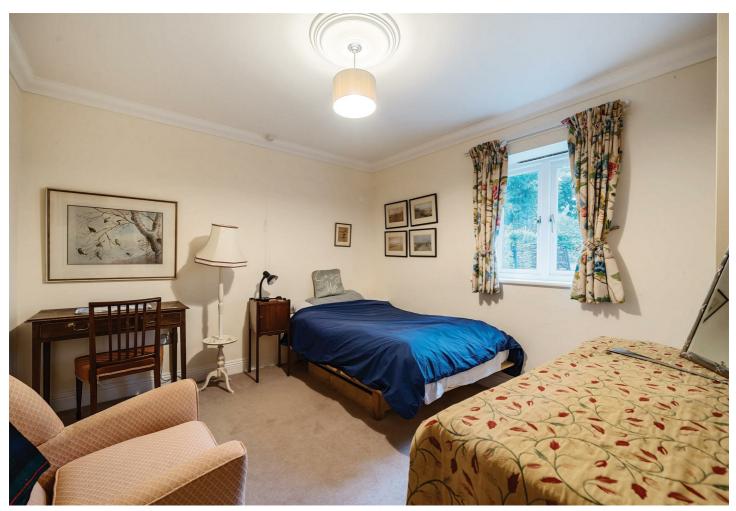

## **DESCRIPTION**

Nynehead Mews was built in 2010 and was converted from the former stables and garages, it is a carefully blended mix of new build and conversion of the existing buildings. The design and finish is of high standard and compliments the architectural quality and heritage of the surrounding estate. The property is safe and secure with independent living, comprising an entrance hall, an open sitting, dining and kitchen area, two bedrooms, en suite wet room and bathroom. It benefits from air source heating, double glazing and patio doors leading out to the open garden. Internal inspection is recommended.

modern units with worktops, Integrated appliances including a combined eye level microwave, oven and hob, extractor hood and fridge/freezer.

Bedroom one is a double bedroom with built in wardrobe and en suite wet room.

Bedroom two is also a double bedroom.

There is a separate bathroom.