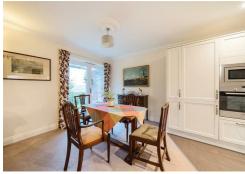

### **ACCOMMODATION**

Front door to the light and spacious entrance hallway with storage cupboards, access to the open plan living/dining and kitchen area with dual aspect and boasts a feature fireplace and French doors leading to side. The kitchen comprises of a range of

modern units with worktops, Integrated appliances including a combined eye level microwave, oven and hob, extractor hood and fridge/freezer.

Bedroom one is a double bedroom with built in wardrobe and en suite wet room.