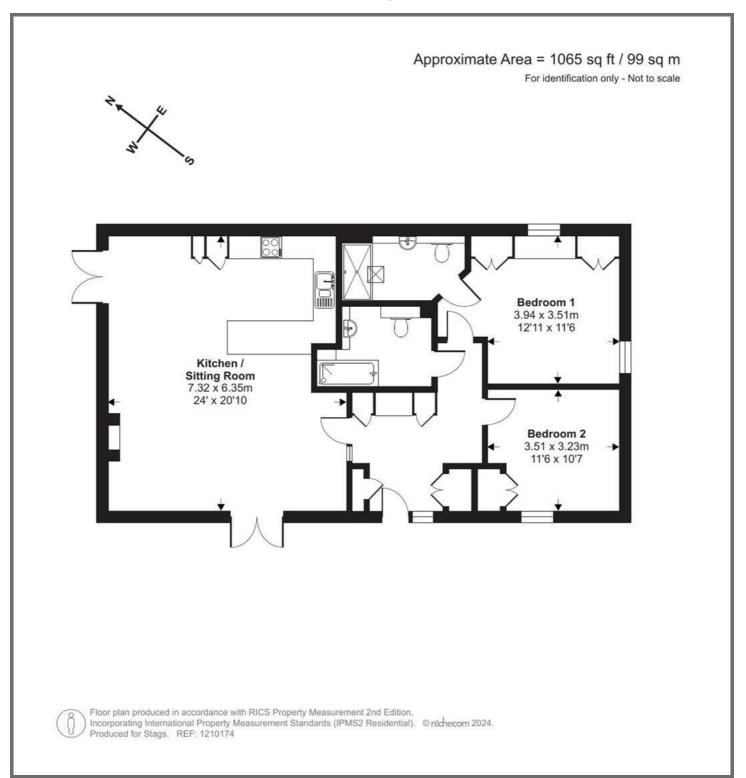

### **ACCOMMODATION**

Front door to the light and spacious entrance hallway with storage cupboards, access to the open plan living/dining and kitchen area with dual aspect and boasts a feature fireplace and French doors leading to side. The kitchen comprises of a range of

modern units with worktops, Integrated appliances including a combined eye level microwave, oven and hob, extractor hood and fridge/freezer.

Bedroom one is a double bedroom with built in wardrobe and en suite wet room.

Bedroom two is also a double bedroom.

There is a separate bathroom.