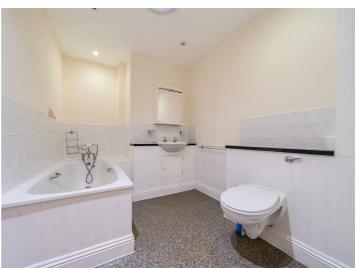

## **DESCRIPTION**

Nynehead Mews was built in 2010 and was converted from the former stables and garages, it is a carefully blended mix of new build and conversion of the existing buildings. The design and finish is of high standard and compliments the architectural quality and heritage of the surrounding estate. The property is safe and secure with independent living, comprising an entrance hall, an open sitting, dining and kitchen area, two bedrooms, en suite wet room and bathroom. It benefits from air source heating, double glazing and patio doors leading out to the open garden. Internal inspection is recommended.

Bedroom two is also a double bedroom.

There is a separate bathroom.