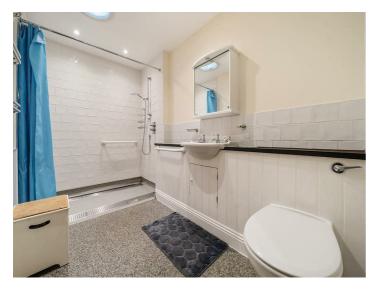

## **DESCRIPTION**

Nynehead Mews was built in 2010 and was converted from the former stables and garages, it is a carefully blended mix of new build and conversion of the existing buildings. The design and finish is of high standard and compliments the architectural quality and heritage of the surrounding estate. The property is safe and secure with independent living, comprising an entrance hall, an open sitting, dining and kitchen area, two bedrooms, en suite wet room and bathroom. It benefits from air source heating, double glazing and patio doors leading out to the open garden. Internal inspection is recommended.

modern units with worktops, Integrated appliances including a combined eye level microwave, oven and hob, extractor hood and fridge/freezer.

Bedroom one is a double bedroom with built in wardrobe and en suite wet room.