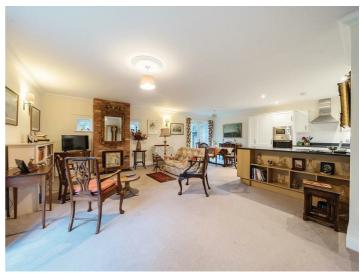

## **DESCRIPTION**

Nynehead Mews was built in 2010 and was converted from the former stables and garages, it is a carefully blended mix of new build and conversion of the existing buildings. The design and finish is of high standard and compliments the architectural quality and heritage of the surrounding estate. The property is safe and secure with independent living, comprising an entrance hall, an open sitting, dining and kitchen area, two bedrooms, en suite wet room and bathroom. It benefits from air source heating, double glazing and patio doors leading out to the open garden. Internal inspection is recommended.

### **ACCOMMODATION**

Front door to the light and spacious entrance hallway with storage cupboards, access to the open plan living/dining and kitchen area with dual aspect and boasts a feature fireplace and French doors leading to side. The kitchen comprises of a range of

modern units with worktops, Integrated appliances including a combined eye level microwave, oven and hob, extractor hood and fridge/freezer.

Bedroom one is a double bedroom with built in wardrobe and en suite wet room.

Bedroom two is also a double bedroom.

There is a separate bathroom.