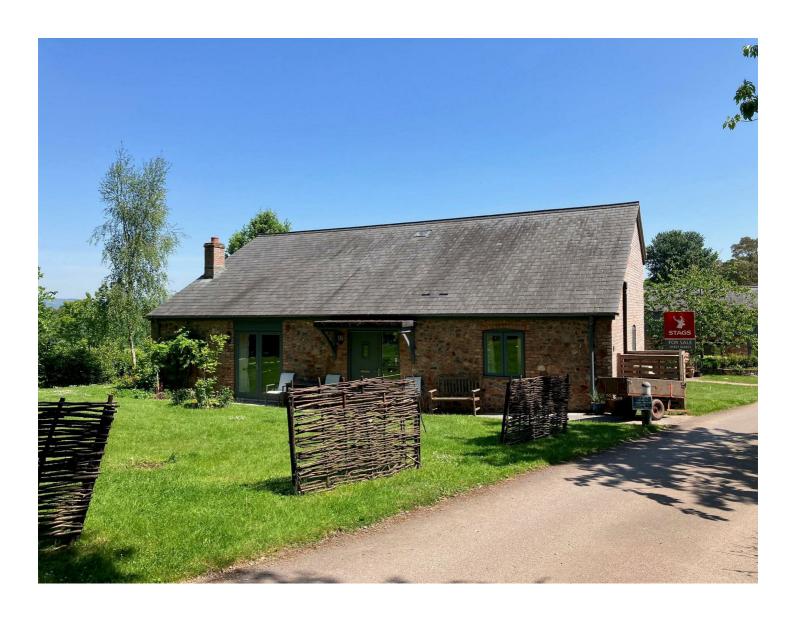

7 Nynehead Mews

Wellington 1.5 miles M5 (J26) 2 miles Taunton 8 miles

A single storey close care retirement mews for the over 60's set within the grounds of Nynehead Court.

- Retirement Bungalow
- Nynehead Court Will Pay 3 Months Of Service Charges
- Two Bedrooms
- En-suite Wet Room & Separate Bathroom
- Open plan Living/Dining/Kitchen
- Communal 13 Acres Of Parkland
- Independance With Care Close At Hand
- Leasehold
- Council Tax Band F
- Communal Residents Parking

# **SITUATION**

Nynehead Mews is situated within the grounds of Nynehead Court and adjacent to All Saints Church. The two bedroomed mews house is in a courtyard development of single storey retirement properties in the stunning grounds of Nynehead Court, set in 13 acres of tendered parkland. Nynehead Court is one of the longest-standing care homes in the UK, the facilities within the estate include residential care, close care housing and grounds. The town of Wellington is within 1.5 miles where an excellent selection of shopping can be found. The M5 motorway is readily accessible being within 2 miles of the property and the County Town of Taunton approximately 8 miles offering an even greater selection of shopping facilities, restaurants, theatre and County Cricket Ground. There can also be found a main line rail link to London Paddington.

## **DESCRIPTION**

Nynehead Mews was built in 2010 and was converted from the former stables and garages, it is a carefully blended mix of new build and conversion of the existing buildings. The design and finish is of high standard and compliments the architectural quality and heritage of the surrounding estate. The property is safe and secure with independent living, comprising an entrance hall, an open sitting, dining and kitchen area, two bedrooms, en suite wet room and bathroom. It benefits from air source heating, double glazing and patio doors leading out to the open garden. Internal inspection is recommended.