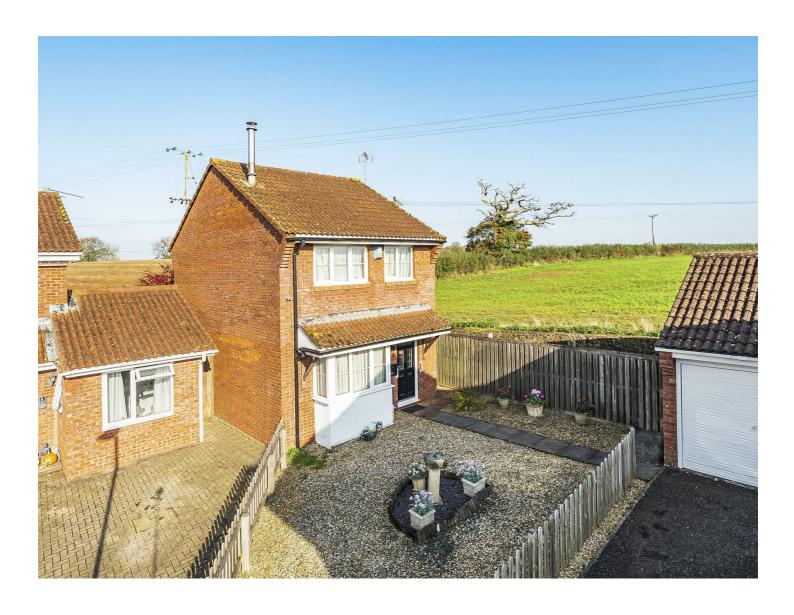

# A detached property providing three bedrooms in cul de sac position.

- Three bedrooms
- Shower Room
- Sitting/Dining Room
- Kitchen
- Garage
- Parking
- Garden
- Council Tax Band D
- Freehold

Guide Price £285,000

## **DESCRIPTION**

A three bedroom property, situated on the fringes of Wellington. The accommodation comprises of entrance hallway, sitting/dining room, kitchen, three bedrooms, family bathroom, outside are established gardens, driveway and garage.

# **OUTSIDE**

The garden is mainly laid to lawn, gravel and patio area enclosed by fencing and a path leading around to the front of the property with gate. To the front of the property there is a enclosed front garden, parking and garage.