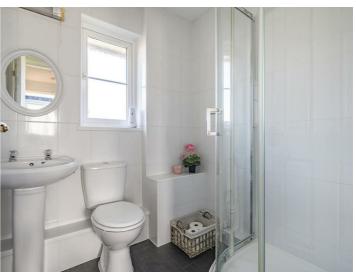

To the first floor, bedroom one has a window to front, bedroom two has a window to rear with views overlooking the garden, bedroom three is a single with window to front. Family shower room comprising a shower cubicle, wash hand basin and W.C.