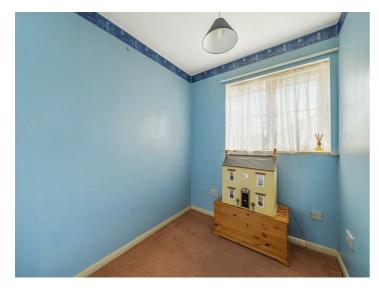

To the first floor, bedroom one has a window to front, bedroom two has a window to rear with views overlooking the garden, bedroom three is a single with window to front. Family shower room comprising a shower cubicle, wash hand basin and W.C.