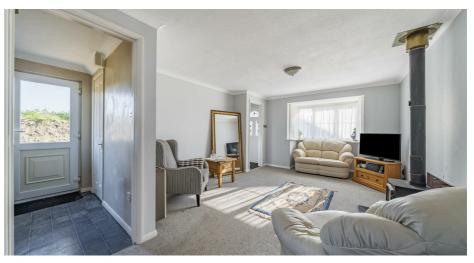

# **ACCOMMODATION**

Front door to entrance hall with stairs to first floor, sitting/dining room with log burner, window to front. Dining room with doors to the rear, opening through to the kitchen with matching wall and base units, inset sink, tiled splashback, integrated oven, electric hob and door to side access.