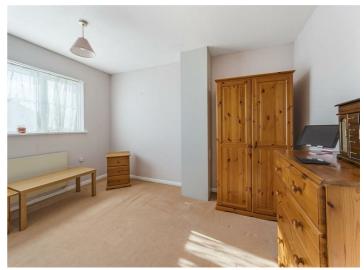

To the first floor, bedroom one has a window to front, bedroom two has a window to rear with views overlooking the garden, bedroom three is a single with window to front. Family shower room comprising a shower cubicle, wash hand basin and W.C.