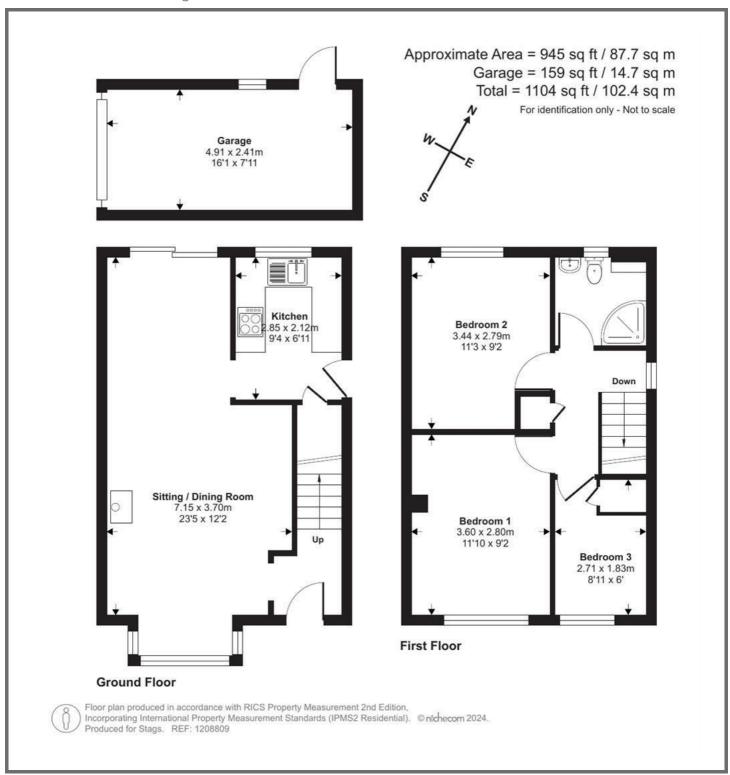

## **DESCRIPTION**

A three bedroom property, situated on the fringes of Wellington. The accommodation comprises of entrance hallway, sitting/dining room, kitchen, three bedrooms, family bathroom, outside are established gardens, driveway and garage.

# **ACCOMMODATION**

Front door to entrance hall with stairs to first floor, sitting/dining room with log burner, window to front. Dining room with doors to the rear, opening through to the kitchen with matching wall and base units, inset sink, tiled splashback, integrated oven, electric hob and door to side access.

To the first floor, bedroom one has a window to front, bedroom two has a window to rear with views overlooking the garden, bedroom three is a single with window to front. Family shower room comprising a shower cubicle, wash hand basin and W.C.

# **OUTSIDE**

The garden is mainly laid to lawn, gravel and patio area enclosed by fencing and a path leading around to the front of the property with gate. To the front of the property there is a enclosed front garden, parking and garage.