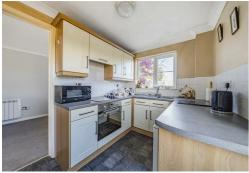

# **ACCOMMODATION**

Front door to entrance hall with stairs to first floor, sitting/dining room with log burner, window to front. Dining room with doors to the rear, opening through to the kitchen with matching wall and base units, inset sink, tiled splashback, integrated oven, electric hob and door to side access.