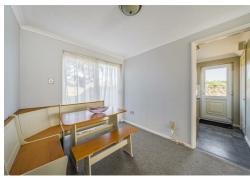

# **ACCOMMODATION**

Front door to entrance hall with stairs to first floor, sitting/dining room with log burner, window to front. Dining room with doors to the rear, opening through to the kitchen with matching wall and base units, inset sink, tiled splashback, integrated oven, electric hob and door to side access.