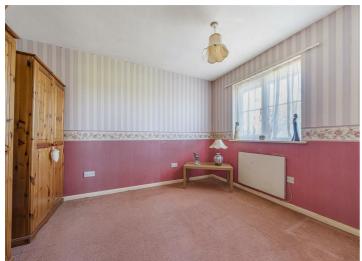

To the first floor, bedroom one has a window to front, bedroom two has a window to rear with views overlooking the garden, bedroom three is a single with window to front. Family shower room comprising a shower cubicle, wash hand basin and W.C.