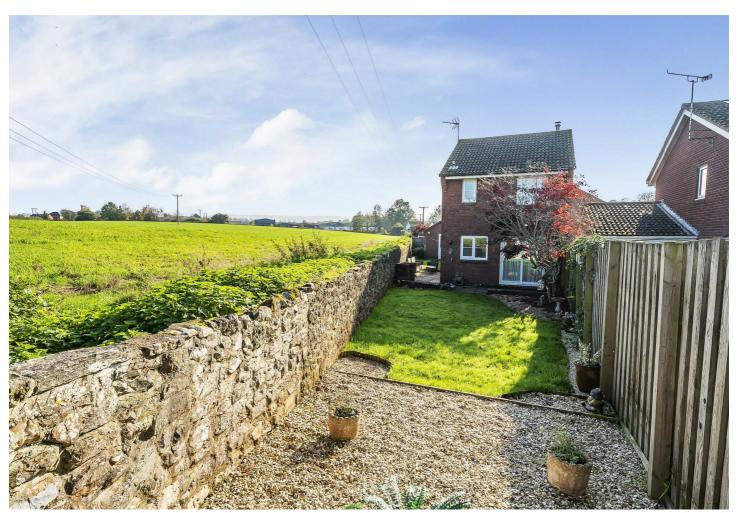

# SITUATION

Situated in this popular development, located within approximately half a mile of the town centre where an excellent range of shopping, recreational and educational facilities can be found. The M5 motorway is readily accessible within 1½ miles of the property and the County town of Taunton within 6½ miles where an even greater selection of facilities can be found together with a main line rail link to London Paddington.

# **OUTSIDE**

The garden is mainly laid to lawn, gravel and patio area enclosed by fencing and a path leading around to the front of the property with gate. To the front of the property there is a enclosed front garden, parking and garage.