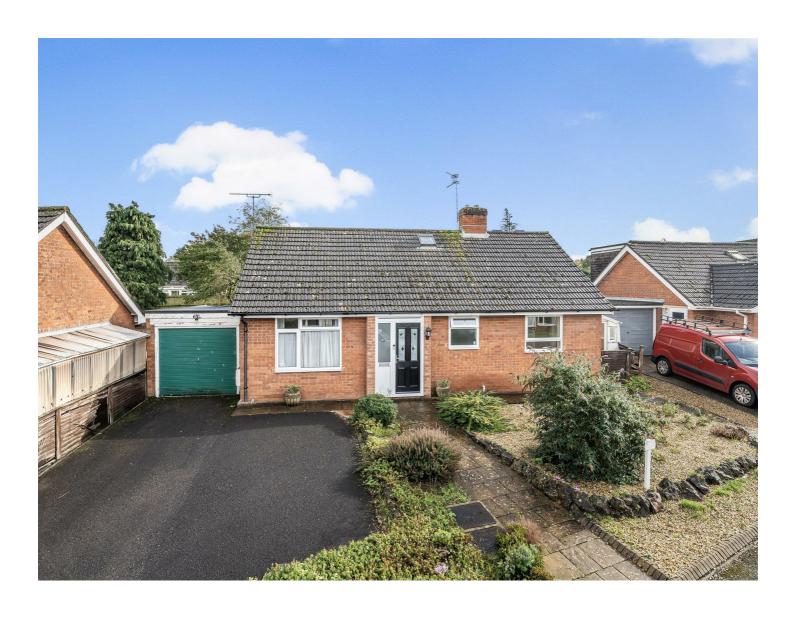

64 Beech Hill

Wellington town 0.5 miles/Taunton 6 miles/M5 (J28) 1.4 miles

A spacious three bedroom detached chalet bungalow with garden, off road parking and garage.

- Detatched Chalet Bungalow
- Sitting/Dining Room
- Kitchen
- Three Bedrooms
- Shower Room & En suite Shower Room
- Off Street Parking
- Garage
- Front & Rear Garden
- Freehold
- Council Tax Band D

### **DESCRIPTION**

A detached chalet bungalow comprising, entrance porch and hallway, sitting/dining room, kitchen. Two ground floor bedrooms with family shower room. To the first floor is the master bedroom with ensuite shower room. Front and rear garden, garage and parking for several cars.

#### **OUTSIDE**

Tarmac driveway providing ample parking for a number of vehicles. Garage with up and over door. The rear garden is mostly laid to lawn, patio area, mature planting, raised flower beds, seating area, lean to shed all enclosed by fencing.