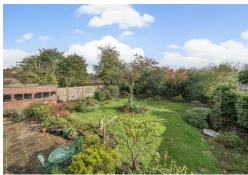

#### **OUTSIDE**

Tarmac driveway providing ample parking for a number of vehicles. Garage with up and over door. The rear garden is mostly laid to lawn, patio area, mature planting, raised flower beds, seating area, lean to shed all enclosed by fencing.