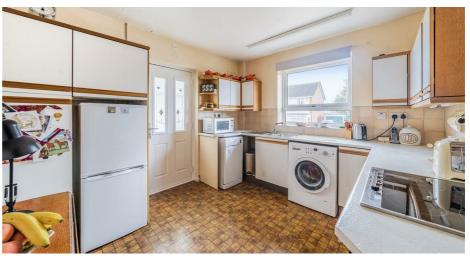

# **ACCOMMODATION**

Triple glazed front door opening into the entrance porch with tiled flooring, entrance hall with doors to all rooms, airing cupboard. The kitchen is front facing comprising a range of wall and base units with contrasting worktops, tiled splashbacks, built in oven, plumbing for dishwasher and washing machine. Door to side aspect to the useful lean-to providing additional storage and access to both front and rear gardens. To the rear of the property is the spacious and light sitting room with fireplace. Patio doors overlook the private garden, stairs rise to the master bedroom.