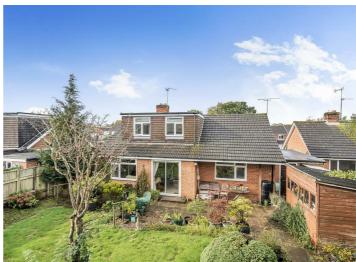

### **DESCRIPTION**

A detached chalet bungalow comprising, entrance porch and hallway, sitting/dining room, kitchen. Two ground floor bedrooms with family shower room. To the first floor is the master bedroom with ensuite shower room. Front and rear garden, garage and parking for several cars.

#### **OUTSIDE**

Tarmac driveway providing ample parking for a number of vehicles. Garage with up and over door. The rear garden is mostly laid to lawn, patio area, mature planting, raised flower beds, seating area, lean to shed all enclosed by fencing.