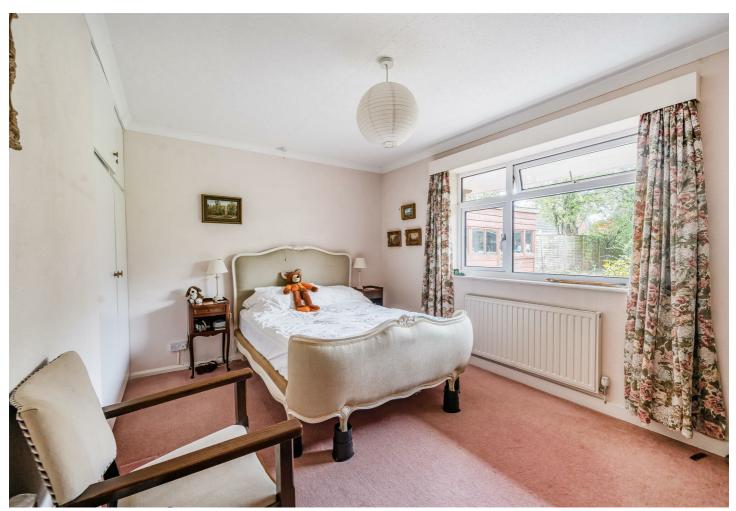

# **ACCOMMODATION**

Triple glazed front door opening into the entrance porch with tiled flooring, entrance hall with doors to all rooms, airing cupboard. The kitchen is front facing comprising a range of wall and base units with contrasting worktops, tiled splashbacks, built in oven, plumbing for dishwasher and washing machine. Door to side aspect to the useful lean-to providing additional storage and access to both front and rear gardens. To the rear of the property is the spacious and light sitting room with fireplace. Patio doors overlook the private garden, stairs rise to the master bedroom.

On the ground floor there are two double bedrooms and a family shower

room with large cubicle and triple glazed window to front. From the living room stairs leading to the landing with further storage cupboard and access to the master bedroom, fitted wardrobe's and a picture window overlooking the rear garden. En suite shower room with corner shower cubicle, wash hand basin, low level w.c and Velux window allowing natural light.