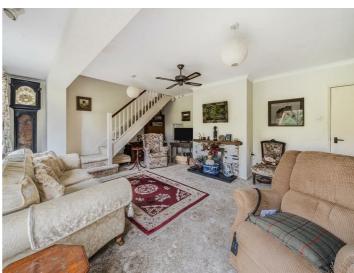

### **DESCRIPTION**

A detached chalet bungalow comprising, entrance porch and hallway, sitting/dining room, kitchen. Two ground floor bedrooms with family shower room. To the first floor is the master bedroom with ensuite shower room. Front and rear garden, garage and parking for several cars.

# **ACCOMMODATION**

Triple glazed front door opening into the entrance porch with tiled flooring, entrance hall with doors to all rooms, airing cupboard. The kitchen is front facing comprising a range of wall and base units with contrasting worktops, tiled splashbacks, built in oven, plumbing for dishwasher and washing machine. Door to side aspect to the useful lean-to providing additional storage and access to both front and rear gardens. To the rear of the property is the spacious and light sitting room with fireplace. Patio doors overlook the private garden, stairs rise to the master bedroom.