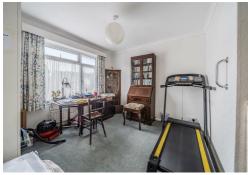

On the ground floor there are two double bedrooms and a family shower

room with large cubicle and triple glazed window to front. From the living room stairs leading to the landing with further storage cupboard and access to the master bedroom, fitted wardrobe's and a picture window overlooking the rear garden. En suite shower room with corner shower cubicle, wash hand basin, low level w.c and Velux window allowing natural light.