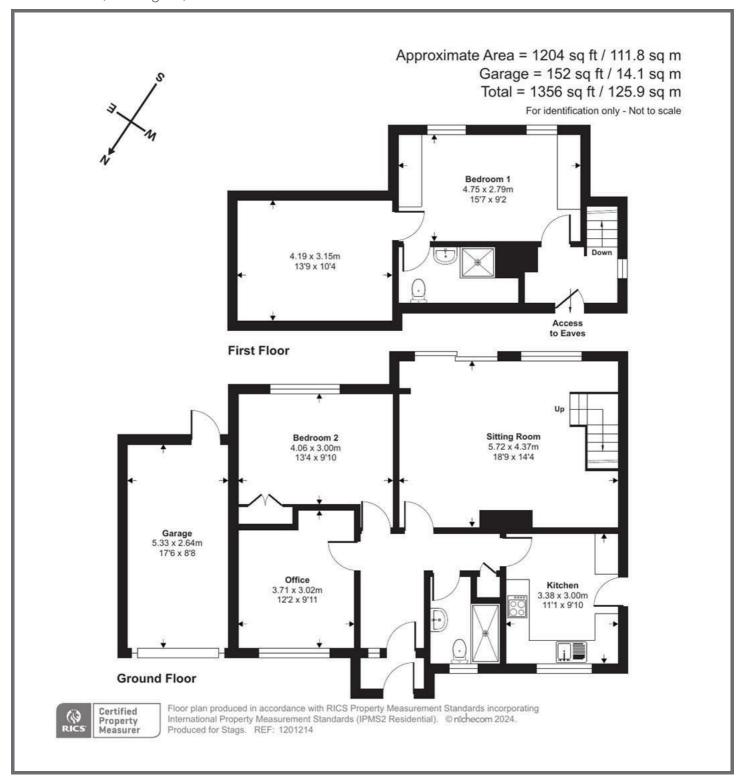

### **DESCRIPTION**

A detached chalet bungalow comprising, entrance porch and hallway, sitting/dining room, kitchen. Two ground floor bedrooms with family shower room. To the first floor is the master bedroom with ensuite shower room. Front and rear garden, garage and parking for several cars.

# **ACCOMMODATION**

Triple glazed front door opening into the entrance porch with tiled flooring, entrance hall with doors to all rooms, airing cupboard. The kitchen is front facing comprising a range of wall and base units with contrasting worktops, tiled splashbacks, built in oven, plumbing for dishwasher and washing machine. Door to side aspect to the useful lean-to providing additional storage and access to both front and rear gardens. To the rear of the property is the spacious and light sitting room with fireplace. Patio doors overlook the private garden, stairs rise to the master bedroom.

On the ground floor there are two double bedrooms and a family shower

room with large cubicle and triple glazed window to front. From the living room stairs leading to the landing with further storage cupboard and access to the master bedroom, fitted wardrobe's and a picture window overlooking the rear garden. En suite shower room with corner shower cubicle, wash hand basin, low level w.c and Velux window allowing natural light.

#### **OUTSIDE**

Tarmac driveway providing ample parking for a number of vehicles. Garage with up and over door. The rear garden is mostly laid to lawn, patio area, mature planting, raised flower beds, seating area, lean to shed all enclosed by fencing.