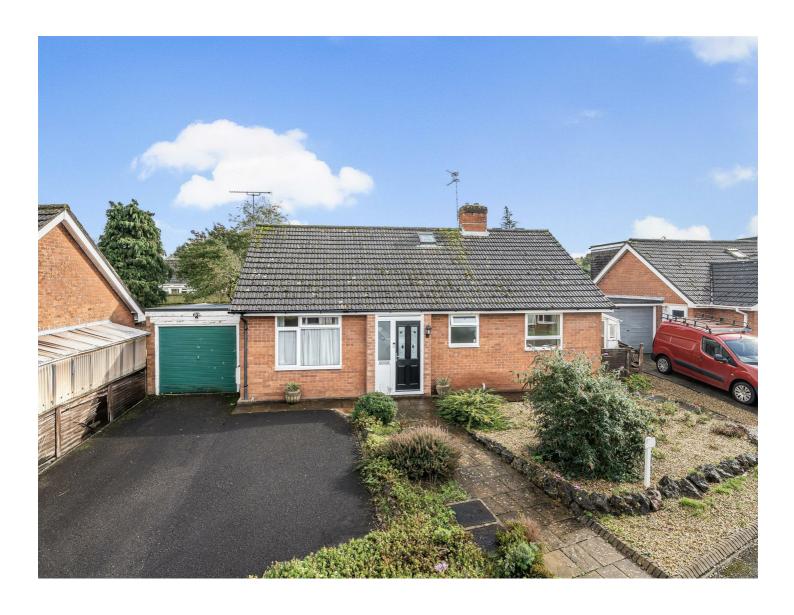

64 Beech Hill

Wellington town 0.5 miles/Taunton 6 miles/M5 (J28) 1.4 miles

A spacious three bedroom detached chalet bungalow with garden, off road parking and garage.

- Detatched Chalet Bungalow
- Sitting/Dining Room
- Kitchen
- Three Bedrooms
- Shower Room & En suite Shower Room
- Off Street Parking
- Garage
- Front & Rear Garden
- Freehold
- Council Tax Band D

### DESCRIPTION

A detached chalet bungalow comprising, entrance porch and hallway, sitting/dining room, kitchen. Two ground floor bedrooms with family shower room. To the first floor is the master bedroom with ensuite shower room. Front and rear garden, garage and parking for several cars.

#### **OUTSIDE**

Tarmac driveway providing ample parking for a number of vehicles. Garage with up and over door. The rear garden is mostly laid to lawn, patio area, mature planting, raised flower beds, seating area, lean to shed all enclosed by fencing.