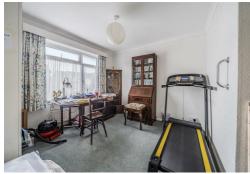

On the ground floor there are two double bedrooms and a family shower

room with large cubicle and triple glazed window to front. From the living room stairs leading to the landing with further storage cupboard and access to the master bedroom, fitted wardrobe's and a picture window overlooking the rear garden. En suite shower room with corner shower cubicle, wash hand basin, low level w.c and Velux window allowing natural light.