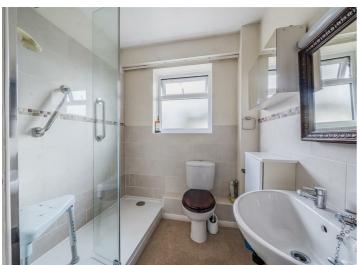

On the ground floor there are two double bedrooms and a family shower

room with large cubicle and triple glazed window to front. From the living room stairs leading to the landing with further storage cupboard and access to the master bedroom, fitted wardrobe's and a picture window overlooking the rear garden. En suite shower room with corner shower cubicle, wash hand basin, low level w.c and Velux window allowing natural light.