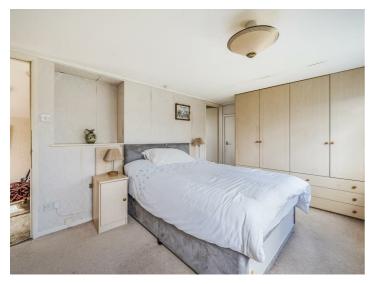

On the ground floor there are two double bedrooms and a family shower

room with large cubicle and triple glazed window to front. From the living room stairs leading to the landing with further storage cupboard and access to the master bedroom, fitted wardrobe's and a picture window overlooking the rear garden. En suite shower room with corner shower cubicle, wash hand basin, low level w.c and Velux window allowing natural light.