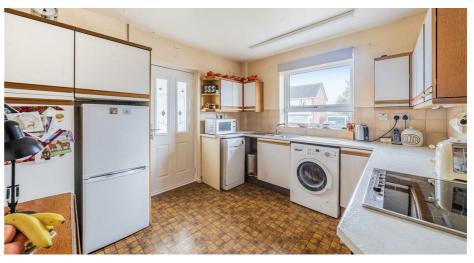

# **ACCOMMODATION**

Triple glazed front door opening into the entrance porch with tiled flooring, entrance hall with doors to all rooms, airing cupboard. The kitchen is front facing comprising a range of wall and base units with contrasting worktops, tiled splashbacks, built in oven, plumbing for dishwasher and washing machine. Door to side aspect to the useful lean-to providing additional storage and access to both front and rear gardens. To the rear of the property is the spacious and light sitting room with fireplace. Patio doors overlook the private garden, stairs rise to the master bedroom.