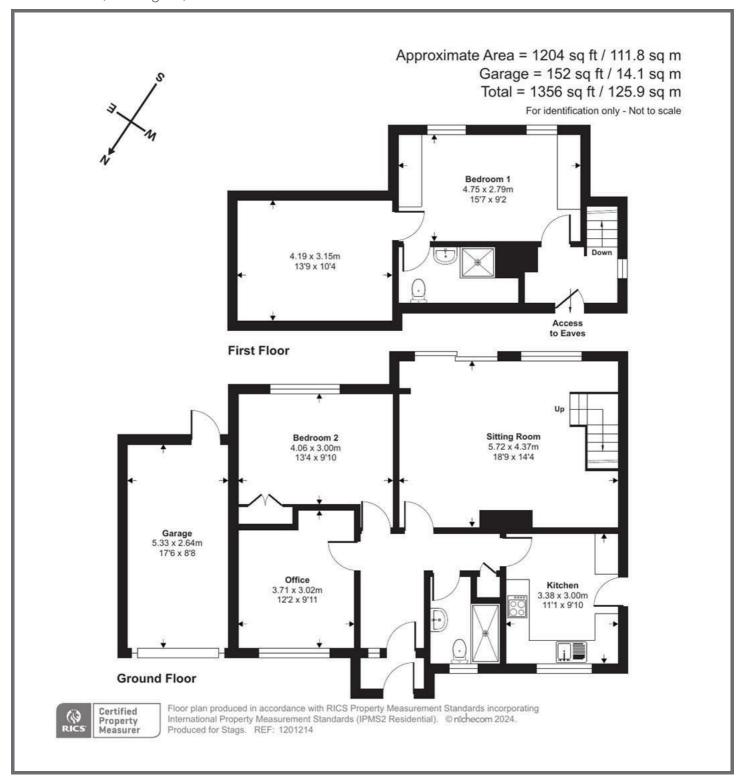

### DESCRIPTION

A detached chalet bungalow comprising, entrance porch and hallway, sitting/dining room, kitchen. Two ground floor bedrooms with family shower room. To the first floor is the master bedroom with ensuite shower room. Front and rear garden, garage and parking for several cars.

# **ACCOMMODATION**

Triple glazed front door opening into the entrance porch with tiled flooring, entrance hall with doors to all rooms, airing cupboard. The kitchen is front facing comprising a range of wall and base units with contrasting worktops, tiled splashbacks, built in oven, plumbing for dishwasher and washing machine. Door to side aspect to the useful lean-to providing additional storage and access to both front and rear gardens. To the rear of the property is the spacious and light sitting room with fireplace. Patio doors overlook the private garden, stairs rise to the master bedroom.

On the ground floor there are two double bedrooms and a family shower

room with large cubicle and triple glazed window to front. From the living room stairs leading to the landing with further storage cupboard and access to the master bedroom, fitted wardrobe's and a picture window overlooking the rear garden. En suite shower room with corner shower cubicle, wash hand basin, low level w.c and Velux window allowing natural light.

#### **OUTSIDE**

Tarmac driveway providing ample parking for a number of vehicles. Garage with up and over door. The rear garden is mostly laid to lawn, patio area, mature planting, raised flower beds, seating area, lean to shed all enclosed by fencing.