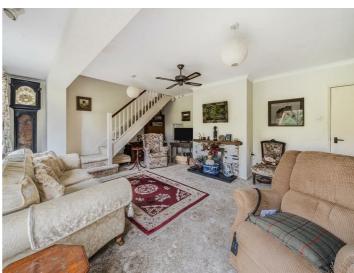

# **ACCOMMODATION**

Triple glazed front door opening into the entrance porch with tiled flooring, entrance hall with doors to all rooms, airing cupboard. The kitchen is front facing comprising a range of wall and base units with contrasting worktops, tiled splashbacks, built in oven, plumbing for dishwasher and washing machine. Door to side aspect to the useful lean-to providing additional storage and access to both front and rear gardens. To the rear of the property is the spacious and light sitting room with fireplace. Patio doors overlook the private garden, stairs rise to the master bedroom.