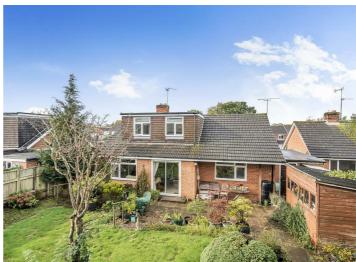

#### **OUTSIDE**

Tarmac driveway providing ample parking for a number of vehicles. Garage with up and over door. The rear garden is mostly laid to lawn, patio area, mature planting, raised flower beds, seating area, lean to shed all enclosed by fencing.