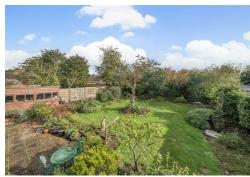

#### **OUTSIDE**

Tarmac driveway providing ample parking for a number of vehicles. Garage with up and over door. The rear garden is mostly laid to lawn, patio area, mature planting, raised flower beds, seating area, lean to shed all enclosed by fencing.