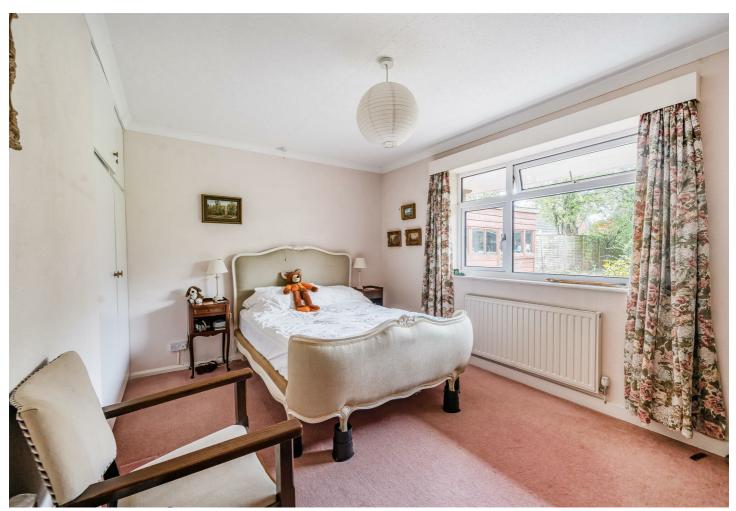

On the ground floor there are two double bedrooms and a family shower

room with large cubicle and triple glazed window to front. From the living room stairs leading to the landing with further storage cupboard and access to the master bedroom, fitted wardrobe's and a picture window overlooking the rear garden. En suite shower room with corner shower cubicle, wash hand basin, low level w.c and Velux window allowing natural light.