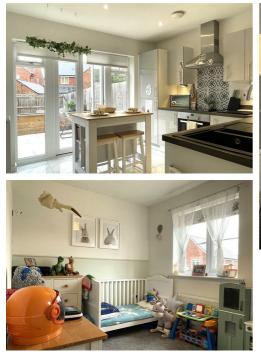

#### ACCOMMODATION

6 Lukes Close is a beautifully presented 2 double bedroom house situated on the popular Longforth Farm development. Front door opens into the entrance hall with stairs to the first floor and a door to the sitting room which enjoys a window to the front, this room has under stairs storage. To the rear, the kitchen/diner is fitted with a comprehensive range of wall and base units with an integrated fridge/freezer, oven and hob and space for dishwasher. French doors open out into the lowmaintenance landscaped garden. There is an adjacent utility area with plumbing for a washing machine and a convenient downstairs cloakroom.