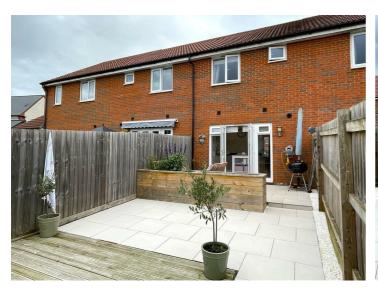

# OUTSIDE

To the front of the property there is off road parking for two vehicles. There is a rear access path shared with the neighbouring properties which leads to a private gate into the rear garden with patio, decking and a raised beds.