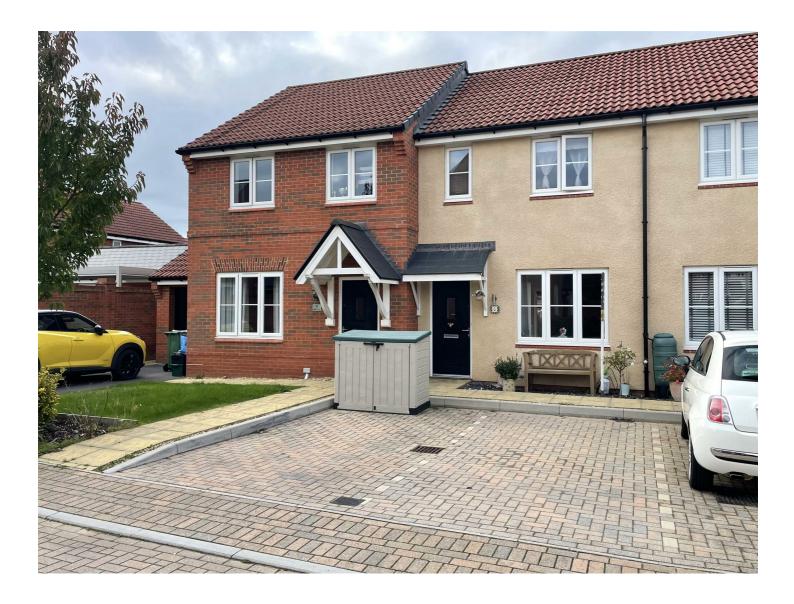

#### DESCRIPTION

Built by Bloor Homes approx. 6 years ago, with remaining LABC warranty, this attractive 2 bedroom modern property offers spacious accommodation. An internal viewing is highly recommended to appreciate the quality and space on offer. In brief, the property comprises entrance hall, sitting room, cloakroom, kitchen/dining room and utility area. On the first floor are two double bedrooms including master en-suite and family bathroom. Outside the property benefits from a rear garden and parking for two vehicles.

#### ACCOMMODATION

6 Lukes Close is a beautifully presented 2 double bedroom house situated on the popular Longforth Farm development. Front door opens into the entrance hall with stairs to the first floor and a door to the sitting room which enjoys a window to the front, this room has under stairs storage. To the rear, the kitchen/diner is fitted with a comprehensive range of wall and base units with an integrated fridge/freezer, oven and hob and space for dishwasher. French doors open out into the lowmaintenance landscaped garden. There is an adjacent utility area with plumbing for a washing machine and a convenient downstairs cloakroom.

# OUTSIDE

To the front of the property there is off road parking for two vehicles. There is a rear access path shared with the neighbouring properties which leads to a private gate into the rear garden with patio, decking and a raised beds.