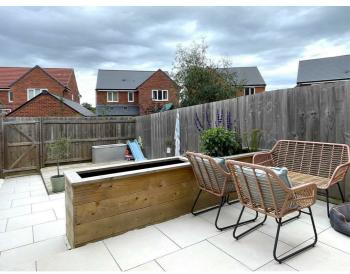

# OUTSIDE

To the front of the property there is off road parking for two vehicles. There is a rear access path shared with the neighbouring properties which leads to a private gate into the rear garden with patio, decking and a raised beds.