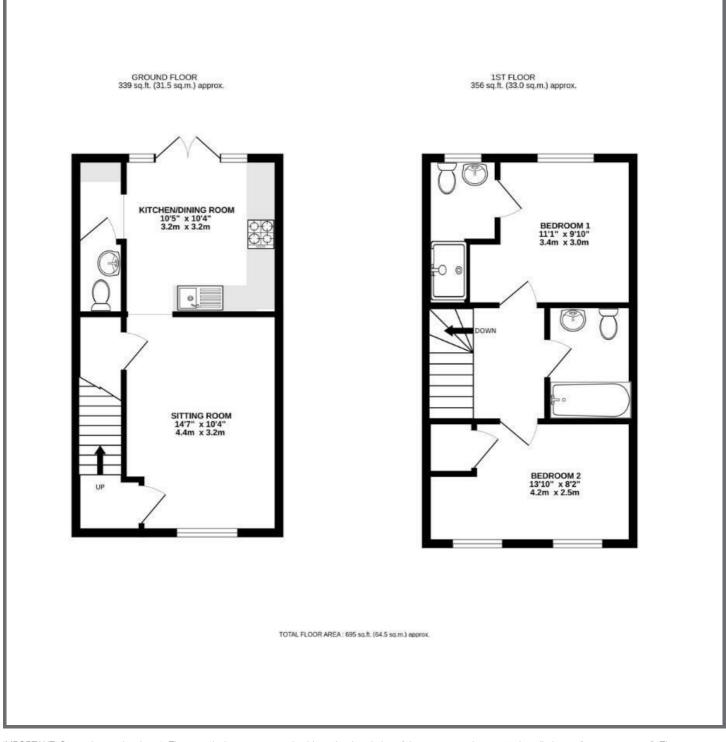

#### DESCRIPTION

Built by Bloor Homes approx. 6 years ago, with remaining LABC warranty, this attractive 2 bedroom modern property offers spacious accommodation. An internal viewing is highly recommended to appreciate the quality and space on offer. In brief, the property comprises entrance hall, sitting room, cloakroom, kitchen/dining room and utility area. On the first floor are two double bedrooms including master en-suite and family bathroom. Outside the property benefits from a rear garden and parking for two vehicles.

#### ACCOMMODATION

6 Lukes Close is a beautifully presented 2 double bedroom house situated on the popular Longforth Farm development. Front door opens into the entrance hall with stairs to the first floor and a door to the sitting room which enjoys a window to the front, this room has under stairs storage. To the rear, the kitchen/diner is fitted with a comprehensive range of wall and base units with an integrated fridge/freezer, oven and hob and space for dishwasher. French doors open out into the lowmaintenance landscaped garden. There is an adjacent utility area with plumbing for a washing machine and a convenient downstairs cloakroom.

To the first floor there are two double bedrooms, both with built in storage, with the master also benefiting from an en-suite shower room. The family bathroom is fitted with a three piece white suite.

# OUTSIDE

To the front of the property there is off road parking for two vehicles. There is a rear access path shared with the neighbouring properties which leads to a private gate into the rear garden with patio, decking and a raised beds.