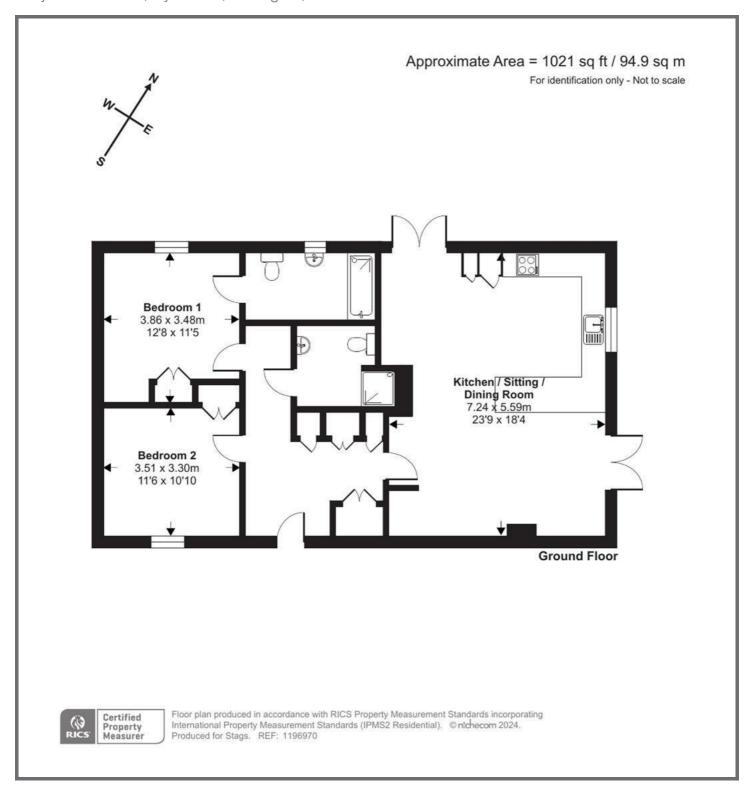

## **DESCRIPTION**

Nynehead Mews was built in 2010 and was converted from the former stables and garages, it is a carefully blended mix of new build and conversion of the existing buildings. The design and finish is high standard and compliments the architectural quality and heritage of the surrounding estate. The property is safe and secure with independent living, comprising an entrance hall, an open plan living/dining and kitchen area, two bedrooms, en suite bathroom and wet room. It benefits from air source heating, double glazing and patio doors leading out to the open garden. Internal inspection is recommended.

## **ACCOMMODATION**

Front door to the light and spacious entrance hallway with storage cupboards, access to the open plan living/dining and kitchen area with dual aspect and boasts a feature fireplace. There are TV and telephone points and two sets of French doors leading to a pergola and open grounds on two aspects. The kitchen comprises of a range of modern units with solid matt granite worktops with upstands and tiled walls. Integral units with shaker style cabinet doors including a combined eye level microwave, oven and grill, extractor hood, four ring induction hob, large fridge/freezer, washing

machine, tumble drier and a dishwasher

Bedroom one is a double bedroom with TV, telephone and light points, built in wardrobe and dressing units, en suite bathroom with heated towel rails, built in basins and WC, granite work tops, extractor fan and a fitted cabinet. Bedroom two is also a double bedroom with tv and telephone. There is a separate large level shower room with heated towel rails, built in basins and W.C, granite work tops, extractor fan and a fitted cabinet.