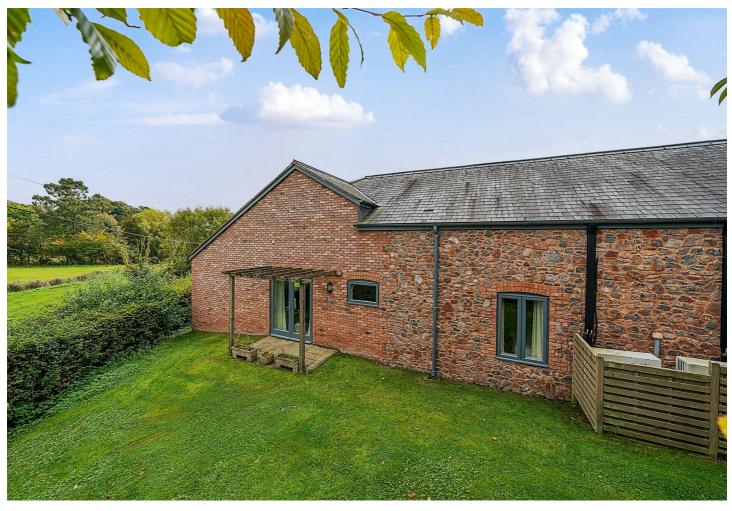

## **DESCRIPTION**

Nynehead Mews was built in 2010 and was converted from the former stables and garages, it is a carefully blended mix of new build and conversion of the existing buildings. The design and finish is high standard and compliments the architectural quality and heritage of the surrounding estate. The property is safe and secure with independent living, comprising an entrance hall, an open plan living/dining and kitchen area, two bedrooms, en suite bathroom and wet room. It benefits from air source heating, double glazing and patio doors leading out to the open garden. Internal inspection is recommended.

## **ACCOMMODATION**

Front door to the light and spacious entrance hallway with storage cupboards, access to the open plan living/dining and kitchen area with dual aspect and boasts a feature fireplace. There are TV and telephone points and two sets of French doors leading to a pergola and open grounds on two aspects. The kitchen comprises of a range of modern units with solid matt granite worktops with upstands and tiled walls. Integral units with shaker style cabinet doors including a combined eye level microwave, oven and grill, extractor hood, four ring induction hob, large fridge/freezer, washing