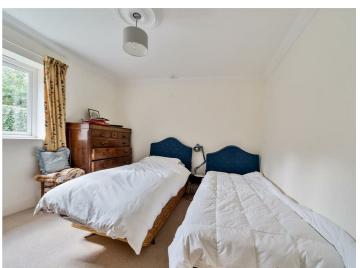

machine, tumble drier and a dishwasher

Bedroom one is a double bedroom with TV, telephone and light points, built in wardrobe and dressing units, en suite bathroom with heated towel rails, built in basins and WC, granite work tops, extractor fan and a fitted cabinet. Bedroom two is also a double bedroom with tv and telephone. There is a separate large level shower room with heated towel rails, built in basins and W.C, granite work tops, extractor fan and a fitted cabinet.