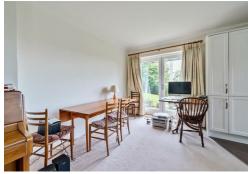

machine, tumble drier and a dishwasher

Bedroom one is a double bedroom with TV, telephone and light points, built in wardrobe and dressing units, en suite bathroom with heated towel rails, built in basins and WC, granite work tops, extractor fan and a fitted cabinet. Bedroom two is also a double bedroom with tv and telephone. There is a separate large level shower room with heated towel rails, built in basins and W.C, granite work tops, extractor fan and a fitted cabinet.