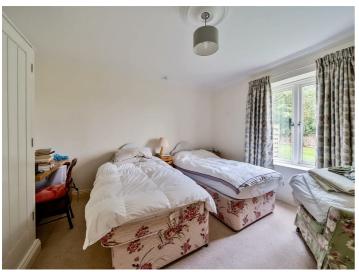

machine, tumble drier and a dishwasher

Bedroom one is a double bedroom with TV, telephone and light points, built in wardrobe and dressing units, en suite bathroom with heated towel rails, built in basins and WC, granite work tops, extractor fan and a fitted cabinet. Bedroom two is also a double bedroom with tv and telephone. There is a separate large level shower room with heated towel rails, built in basins and W.C, granite work tops, extractor fan and a fitted cabinet.