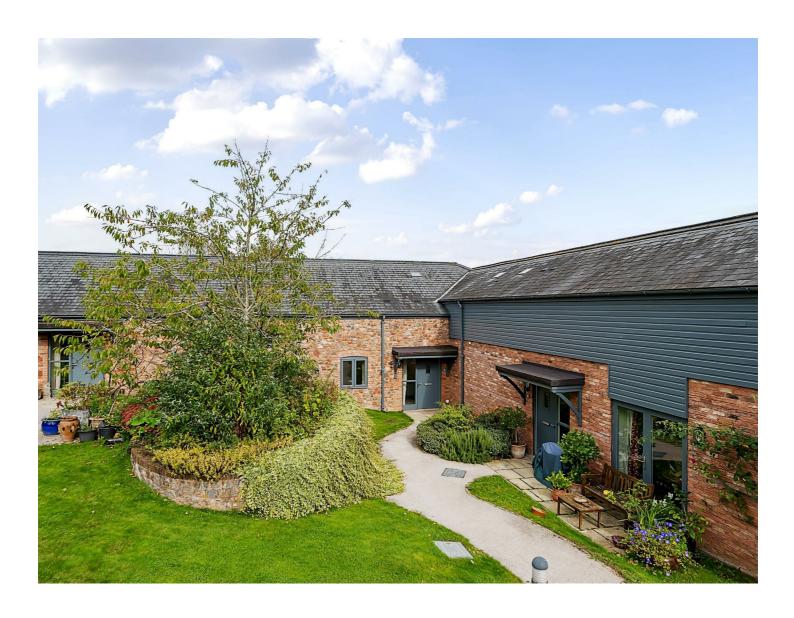

## SITUATION

9 Nynehead Mews is situated within the grounds of Nynehead Court and adjacent to All Saints Church. The two bedroomed mews house is in a courtyard development of single storey retirement properties in the stunning grounds of Nynehead Court, set in 13 acres of tendered parkland. Nynehead Court is one of the longest-standing care homes in the UK, the facilities within the estate include residential care, close care housing and grounds. The town of Wellington is within 1.5 miles where an excellent selection of shopping can be found. The M5 motorway is readily accessible being within 2 miles of the property and the County Town of Taunton approximately 8 miles offering an even greater selection of shopping facilities, restaurants, theatre and County Cricket Ground. There can also be found a main line rail link to London Paddington.

## **DESCRIPTION**

Nynehead Mews was built in 2010 and was converted from the former stables and garages, it is a carefully blended mix of new build and conversion of the existing buildings. The design and finish is high standard and compliments the architectural quality and heritage of the surrounding estate. The property is safe and secure with independent living, comprising an entrance hall, an open plan living/dining and kitchen area, two bedrooms, en suite bathroom and wet room. It benefits from air source heating, double glazing and patio doors leading out to the open garden. Internal inspection is recommended.