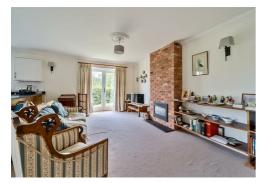

## **ACCOMMODATION**

Front door to the light and spacious entrance hallway with storage cupboards, access to the open plan living/dining and kitchen area with dual aspect and boasts a feature fireplace. There are TV and telephone points and two sets of French doors leading to a pergola and open grounds on two aspects. The kitchen comprises of a range of modern units with solid matt granite worktops with upstands and tiled walls. Integral units with shaker style cabinet doors including a combined eye level microwave, oven and grill, extractor hood, four ring induction hob, large fridge/freezer, washing