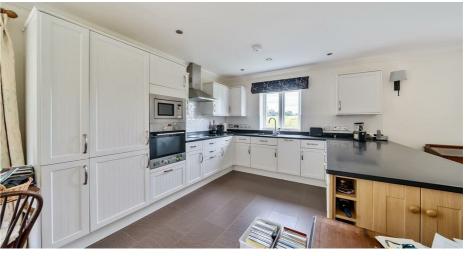

## **ACCOMMODATION**

Front door to the light and spacious entrance hallway with storage cupboards, access to the open plan living/dining and kitchen area with dual aspect and boasts a feature fireplace. There are TV and telephone points and two sets of French doors leading to a pergola and open grounds on two aspects. The kitchen comprises of a range of modern units with solid matt granite worktops with upstands and tiled walls. Integral units with shaker style cabinet doors including a combined eye level microwave, oven and grill, extractor hood, four ring induction hob, large fridge/freezer, washing