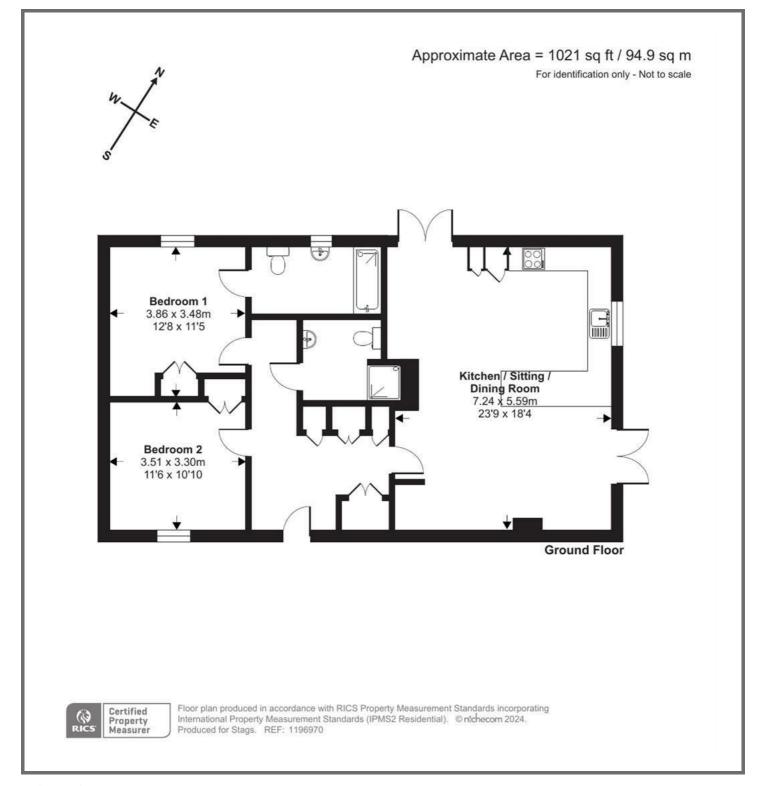

#### DESCRIPTION

Nynehead Mews was built in 2010 and was converted from the former stables and garages, it is a carefully blended mix of new build and conversion of the existing buildings. The design and finish is high standard and compliments the architectural quality and heritage of the surrounding estate. The property is safe and secure with independent living, comprising an entrance hall, an open plan living/dining and kitchen area, two bedrooms, en suite bathroom and wet room. It benefits from air source heating, double glazing and patio doors leading out to the open garden. Internal inspection is recommended.

#### ACCOMMODATION

Front door to the light and spacious entrance hallway with storage cupboards, access to the open plan living/dining and kitchen area with dual aspect and boasts a feature fireplace. There are TV and telephone points and two sets of French doors leading to a pergola and open grounds on two aspects. The kitchen comprises of a range of modern units with solid matt granite worktops with upstands and tiled walls. Integral units with shaker style cabinet doors including a combined eye level microwave, oven and grill, extractor hood, four ring induction hob, large fridge/freezer, washing machine, tumble drier and a dishwasher.

Bedroom one is a double bedroom with TV, telephone and light points, built in wardrobe and dressing units, en suite bathroom with heated towel rails, built in basins and WC, granite work tops, extractor fan and a fitted cabinet. Bedroom two is also a double bedroom with tv and telephone. There is a separate large level shower room with heated towel rails, built in basins and W.C, granite work tops, extractor fan and a fitted cabinet.