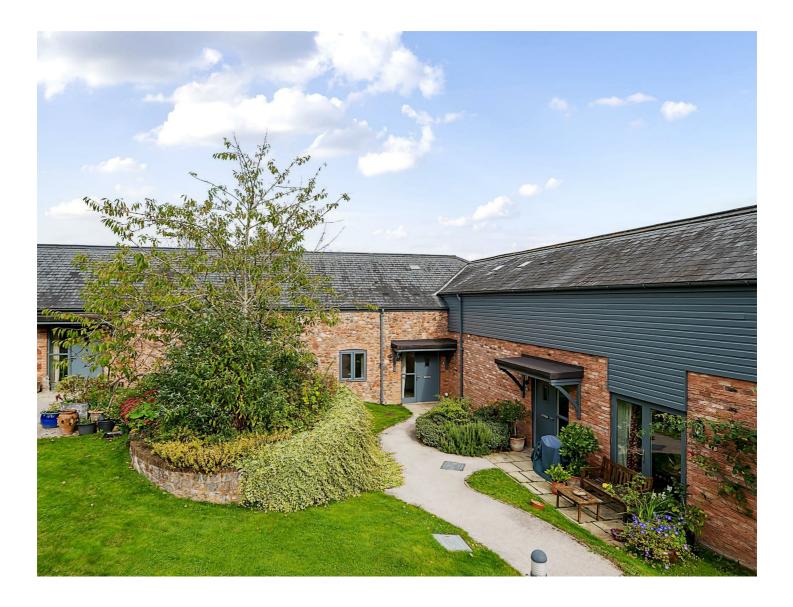

#### SITUATION

9 Nynehead Mews is situated within the grounds of Nynehead Court and adjacent to All Saints Church. The two bedroomed mews house is in a courtyard development of single storey retirement properties in the stunning grounds of Nynehead Court, set in 13 acres of tendered parkland. Nynehead Court is one of the longest-standing care homes in the UK, the facilities within the estate include residential care, close care housing and grounds. The town of Wellington is within 1.5 miles where an excellent selection of shopping can be found. The M5 motorway is readily accessible being within 2 miles of the property and the County Town of Taunton approximately 8 miles offering an even greater selection of shopping facilities, restaurants, theatre and County Cricket Ground. There can also be found a main line rail link to London Paddington.

#### DESCRIPTION

Nynehead Mews was built in 2010 and was converted from the former stables and garages, it is a carefully blended mix of new build and conversion of the existing buildings. The design and finish is high standard and compliments the architectural quality and heritage of the surrounding estate. The property is safe and secure with independent living, comprising an entrance hall, an open plan living/dining and kitchen area, two bedrooms, en suite bathroom and wet room. It benefits from air source heating, double glazing and patio doors leading out to the open garden. Internal inspection is recommended.