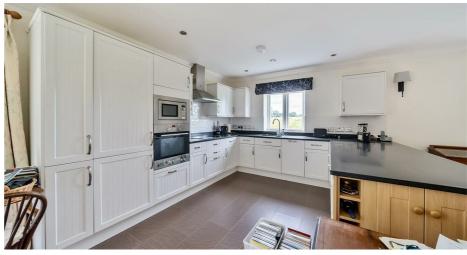

#### ACCOMMODATION

Front door to the light and spacious entrance hallway with storage cupboards, access to the open plan living/dining and kitchen area with dual aspect and boasts a feature fireplace. There are TV and telephone points and two sets of French doors leading to a pergola and open grounds on two aspects. The kitchen comprises of a range of modern units with solid matt granite worktops with upstands and tiled walls. Integral units with shaker style cabinet doors including a combined eye level microwave, oven and grill, extractor hood, four ring induction hob, large fridge/freezer, washing machine, tumble drier and a dishwasher.