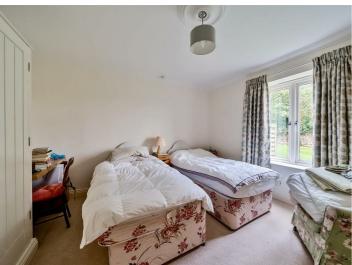

Bedroom one is a double bedroom with TV, telephone and light points, built in wardrobe and dressing units, en suite bathroom with heated towel rails, built in basins and WC, granite work tops, extractor fan and a fitted cabinet. Bedroom two is also a double bedroom with tv and telephone. There is a separate large level shower room with heated towel rails, built in basins and W.C, granite work tops, extractor fan and a fitted cabinet.