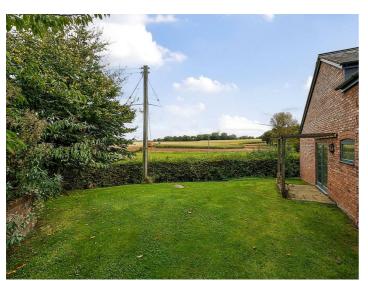

#### SITUATION

9 Nynehead Mews is situated within the grounds of Nynehead Court and adjacent to All Saints Church. The two bedroomed mews house is in a courtyard development of single storey retirement properties in the stunning grounds of Nynehead Court, set in 13 acres of tendered parkland. Nynehead Court is one of the longest-standing care homes in the UK, the facilities within the estate include residential care, close care housing and grounds. The town of Wellington is within 1.5 miles where an excellent selection of shopping can be found. The M5 motorway is readily accessible being within 2 miles of the property and the County Town of Taunton approximately 8 miles offering an even greater selection of shopping facilities, restaurants, theatre and County Cricket Ground. There can also be found a main line rail link to London Paddington.