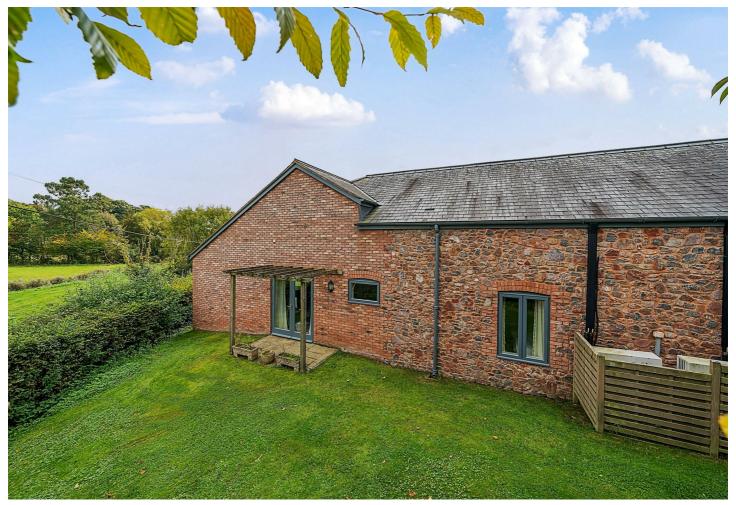

#### DESCRIPTION

Nynehead Mews was built in 2010 and was converted from the former stables and garages, it is a carefully blended mix of new build and conversion of the existing buildings. The design and finish is high standard and compliments the architectural quality and heritage of the surrounding estate. The property is safe and secure with independent living, comprising an entrance hall, an open plan living/dining and kitchen area, two bedrooms, en suite bathroom and wet room. It benefits from air source heating, double glazing and patio doors leading out to the open garden. Internal inspection is recommended.