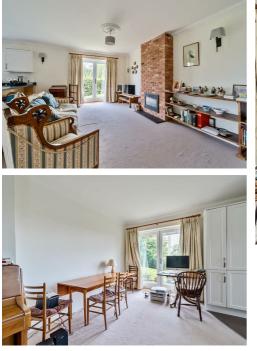

#### ACCOMMODATION

Front door to the light and spacious entrance hallway with storage cupboards, access to the open plan living/dining and kitchen area with dual aspect and boasts a feature fireplace. There are TV and telephone points and two sets of French doors leading to a pergola and open grounds on two aspects. The kitchen comprises of a range of modern units with solid matt granite worktops with upstands and tiled walls. Integral units with shaker style cabinet doors including a combined eye level microwave, oven and grill, extractor hood, four ring induction hob, large fridge/freezer, washing machine, tumble drier and a dishwasher.

Bedroom one is a double bedroom with TV, telephone and light points, built in wardrobe and dressing units, en suite bathroom with heated towel rails, built in basins and WC, granite work tops, extractor fan and a fitted cabinet. Bedroom two is also a double bedroom with tv and telephone. There is a separate large level shower room with heated towel rails, built in basins and W.C, granite work tops, extractor fan and a fitted cabinet.