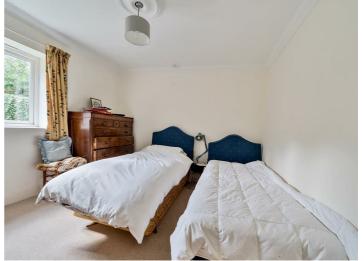

Bedroom one is a double bedroom with TV, telephone and light points, built in wardrobe and dressing units, en suite bathroom with heated towel rails, built in basins and WC, granite work tops, extractor fan and a fitted cabinet. Bedroom two is also a double bedroom with tv and telephone. There is a separate large level shower room with heated towel rails, built in basins and W.C, granite work tops, extractor fan and a fitted cabinet.