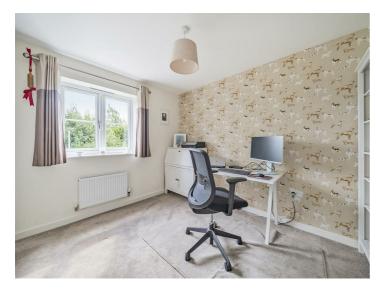

## **ACCOMMODATION**

Covered entrance porch and front door into welcoming hallway, stairs raising to first floor with understairs cupboard. To the left is the office/playroom which has a pleasant aspect to the front. Cloakroom with wash hand basin and WC. Door into the kitchen/dining room, with patio doors to garden and velux windows, with a range of wall and base units with work surfaces over, 11/2 bowl sink unit and drainer. There is built in Siemans appliances, fridge/freezer, dishwasher, double oven and hob with extractor over. Utility area with space and plumbing for washing machine and tumble dryer and door to driveway. Spacious sitting room with patio doors to garden. First floor landing with doors