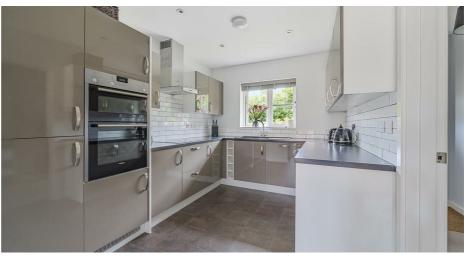

## **ACCOMMODATION**

Covered entrance porch and front door into welcoming hallway, stairs raising to first floor with understairs cupboard. To the left is the office/playroom which has a pleasant aspect to the front. Cloakroom with wash hand basin and WC. Door into the kitchen/dining room, with patio doors to garden and velux windows, with a range of wall and base units with work surfaces over, 11/2 bowl sink unit and drainer. There is built in Siemans appliances, fridge/freezer, dishwasher, double oven and hob with extractor over. Utility area with space and plumbing for washing machine and tumble dryer and door to driveway. Spacious sitting room with patio doors to garden. First floor landing with doors