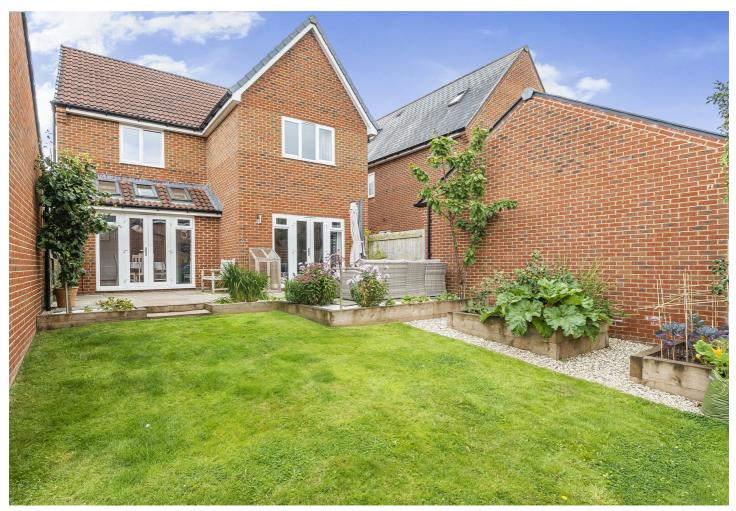

#### **OUTSIDE**

The rear garden has been landscaped with patio and area of lawn, with two raised beds. Enclosed by fencing and gate give access to the drive and garage. Garage with up and over door and parking for several cars.