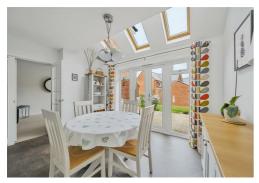

## **ACCOMMODATION**

Covered entrance porch and front door into welcoming hallway, stairs raising to first floor with understairs cupboard. To the left is the office/playroom which has a pleasant aspect to the front. Cloakroom with wash hand basin and WC. Door into the kitchen/dining room, with patio doors to garden and velux windows, with a range of wall and base units with work surfaces over, 11/2 bowl sink unit and drainer. There is built in Siemans appliances, fridge/freezer, dishwasher, double oven and hob with extractor over. Utility area with space and plumbing for washing machine and tumble dryer and door to driveway. Spacious sitting room with patio doors to garden. First floor landing with doors