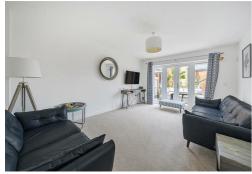

## **ACCOMMODATION**

Covered entrance porch and front door into welcoming hallway, stairs raising to first floor with understairs cupboard. To the left is the office/playroom which has a pleasant aspect to the front. Cloakroom with wash hand basin and WC. Door into the kitchen/dining room, with patio doors to garden and velux windows, with a range of wall and base units with work surfaces over, 11/2 bowl sink unit and drainer. There is built in Siemans appliances, fridge/freezer, dishwasher, double oven and hob with extractor over. Utility area with space and plumbing for washing machine and tumble dryer and door to driveway. Spacious sitting room with patio doors to garden. First floor landing with doors