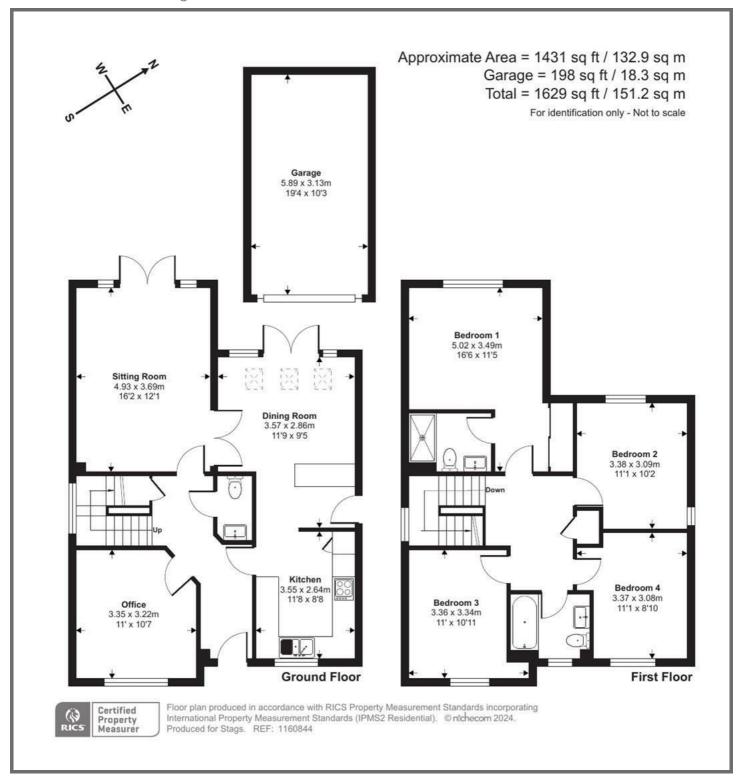

#### **DESCRIPTION**

This well presented detached property is situated on the edge of this popular development. In brief the property comprises of an entrance hall, cloakroom, kitchen/dining, utility, sitting room and office/playroom. On the first floor are four bedrooms (one of which en-suite), family bathroom, Outside are landscaped gardens, single garage and parking. Viewing is recommended.

## **ACCOMMODATION**

Covered entrance porch and front door into welcoming hallway, stairs raising to first floor with understairs cupboard. To the left is the office/playroom which has a pleasant aspect to the front. Cloakroom with wash hand basin and WC. Door into the kitchen/dining room, with patio doors to garden and velux windows, with a range of wall and base units with work surfaces over, 11/2 bowl sink unit and drainer. There is built in Siemans appliances, fridge/freezer, dishwasher, double oven and hob with extractor over. Utility area with space and plumbing for washing machine and tumble dryer and door to driveway. Spacious sitting room with patio doors to garden. First floor landing with doors

to all rooms. Four good sized bedrooms with bedroom one offering an ensuite shower room,. The family bathroom has a modern white suite with wash hand basin, WC, bath with hand held shower mixer, window to side.

#### **OUTSIDE**

The rear garden has been landscaped with patio and area of lawn, with two raised beds. Enclosed by fencing and gate give access to the drive and garage. Garage with up and over door and parking for several cars.