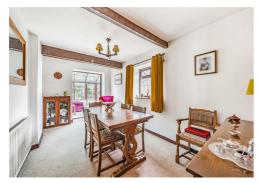

## **ACCOMMODATION**

Entrance hall with doors to all rooms. Cloakroom. Living room with exposed beams and stone work, wood burning stove, double doors to the rear garden. Kitchen, again with exposed beams. A range of wall and base units with worksurfaces over, integrated double oven with hob, two fridges, freezer, washing machine and dishwasher. Tiled floor and splash backs, door to rear garden. Dining room with window to rear and french doors to the spacious conservatory with patio doors to the garden.