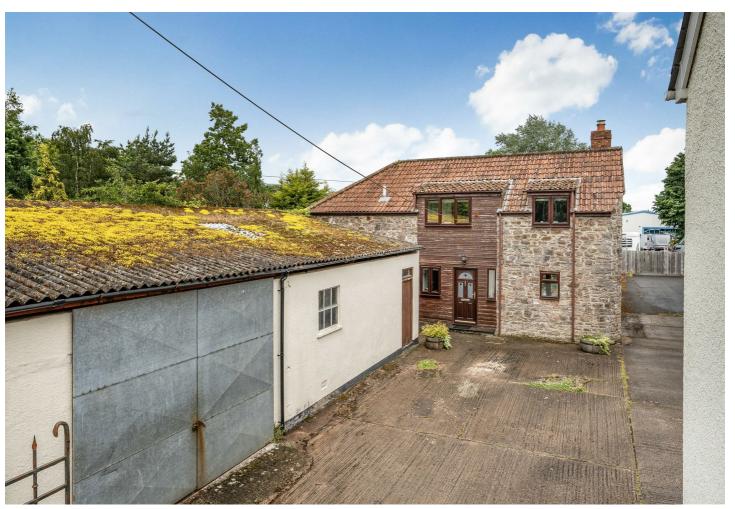

Mill Cottage

Wellington Town Centre 1.2 miles -Taunton 5 miles - M5 (J26) 1 mile - Exeter City Centre 27 miles

An individual three bedroom detached property with vey large outbuilding/workshop, located on the outskirts of Wellington.

#### **DESCRIPTION**

An individual detached property comprising of three bedrooms with the master benefitting from an en-suite, family bathroom, spacious living room, kitchen/breakfast room, dining room, cloakroom, conservatory and established gardens and a useful very large outbuilding/workshop and parking. The property has a wealth of character and charm with exposed beams, an internal inspection is recommended.

#### **OUTSIDE**

The property is approached via a shared drive with parking for one car to the front and further parking to rear, Adjoining the property is a useful large outbuilding/workshop/garage with power and light which offers potential for a variety of uses subject to consents. The garden is a particular feature giving a good degree of privacy and well stocked with mature plants and shrubs, feature pond, area of shingle and lawn, enclosed by fencing with double wooden gates to side.