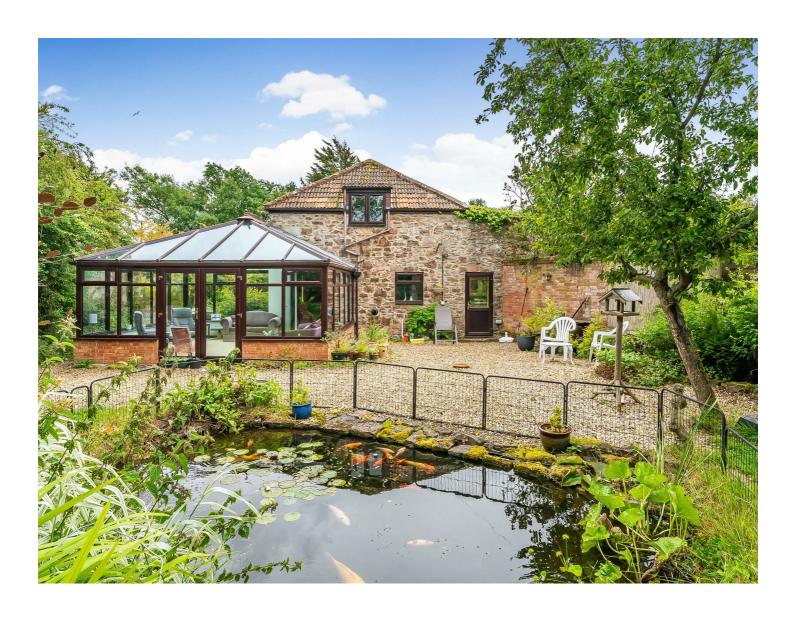

Mill Cottage

Wellington Town Centre 1.2 miles -Taunton 5 miles - M5 (J26) 1 mile - Exeter City Centre 27 miles

An individual three bedroom detached property with vey large outbuilding/workshop, located on the outskirts of Wellington.

#### **DESCRIPTION**

An individual detached property comprising of three bedrooms with the master benefitting from an en-suite, family bathroom, spacious living room, kitchen/breakfast room, dining room, cloakroom, conservatory and established gardens and a useful very large outbuilding/workshop and parking. The property has a wealth of character and charm with exposed beams, an internal inspection is recommended.

#### **OUTSIDE**

The property is approached via a shared drive with parking for one car to the front and further parking to rear, Adjoining the property is a useful large outbuilding/workshop/garage with power and light which offers potential for a variety of uses subject to consents. The garden is a particular feature giving a good degree of privacy and well stocked with mature plants and shrubs, feature pond, area of shingle and lawn, enclosed by fencing with double wooden gates to side.