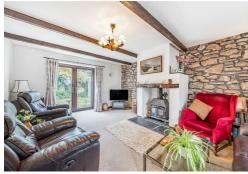

## **ACCOMMODATION**

Entrance hall with doors to all rooms. Cloakroom. Living room with exposed beams and stone work, wood burning stove, double doors to the rear garden. Kitchen, again with exposed beams. A range of wall and base units with worksurfaces over, integrated double oven with hob, two fridges, freezer, washing machine and dishwasher. Tiled floor and splash backs, door to rear garden. Dining room with window to rear and french doors to the spacious conservatory with patio doors to the garden.