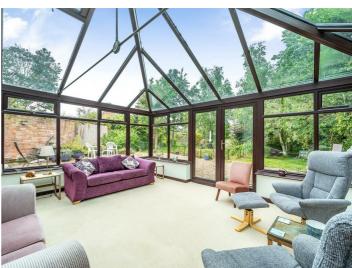

## **ACCOMMODATION**

Entrance hall with doors to all rooms. Cloakroom. Living room with exposed beams and stone work, wood burning stove, double doors to the rear garden. Kitchen, again with exposed beams. A range of wall and base units with worksurfaces over, integrated double oven with hob, two fridges, freezer, washing machine and dishwasher. Tiled floor and splash backs, door to rear garden. Dining room with window to rear and french doors to the spacious conservatory with patio doors to the garden.