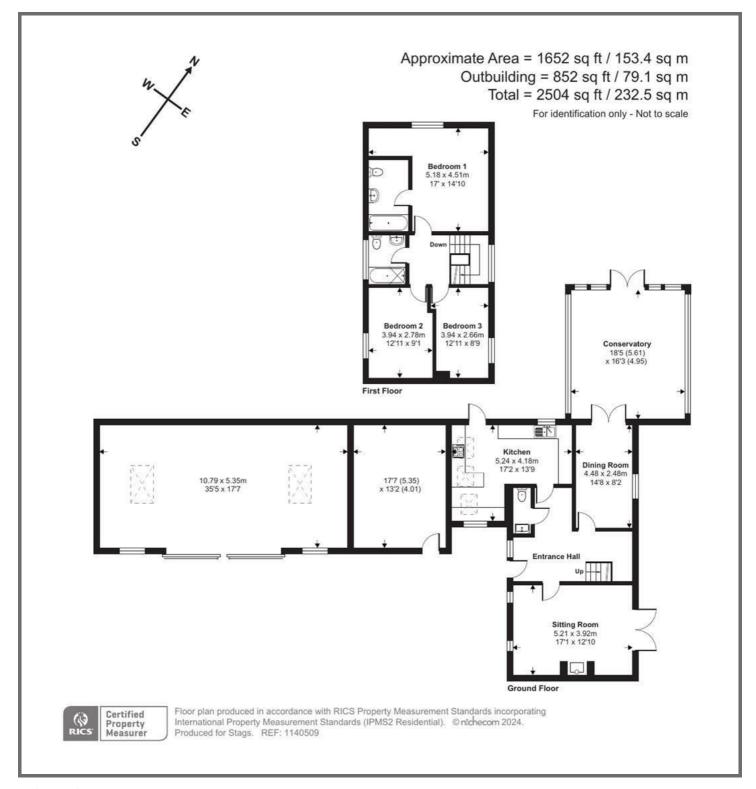

## **ACCOMMODATION**

Entrance hall with doors to all rooms. Cloakroom. Living room with exposed beams and stone work, wood burning stove, double doors to the rear garden. Kitchen, again with exposed beams. A range of wall and base units with worksurfaces over, integrated double oven with hob, two fridges, freezer, washing machine and dishwasher. Tiled floor and splash backs, door to rear garden. Dining room with window to rear and french doors to the spacious conservatory with patio doors to the garden.

To the first floor are three double bedrooms with exposed beams and a family bathroom. The master bedroom benefits from an en-suite.

#### **OUTSIDE**

The property is approached via a shared drive with parking for one car to the front and further parking to rear, Adjoining the property is a useful large outbuilding/workshop/garage with power and light which offers potential for a variety of uses subject to consents. The garden is a particular feature giving a good degree of privacy and well stocked with mature plants and shrubs, feature pond, area of shingle and lawn, enclosed by fencing with double wooden gates to side.