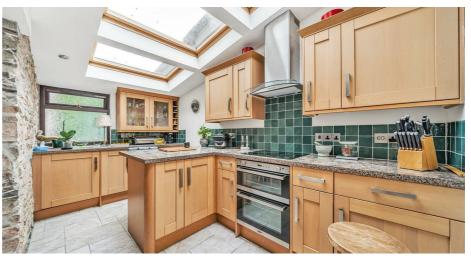

## **ACCOMMODATION**

Entrance hall with doors to all rooms. Cloakroom. Living room with exposed beams and stone work, wood burning stove, double doors to the rear garden. Kitchen, again with exposed beams. A range of wall and base units with worksurfaces over, integrated double oven with hob, two fridges, freezer, washing machine and dishwasher. Tiled floor and splash backs, door to rear garden. Dining room with window to rear and french doors to the spacious conservatory with patio doors to the garden.