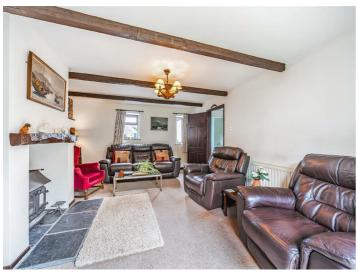

## **ACCOMMODATION**

Entrance hall with doors to all rooms. Cloakroom. Living room with exposed beams and stone work, wood burning stove, double doors to the rear garden. Kitchen, again with exposed beams. A range of wall and base units with worksurfaces over, integrated double oven with hob, two fridges, freezer, washing machine and dishwasher. Tiled floor and splash backs, door to rear garden. Dining room with window to rear and french doors to the spacious conservatory with patio doors to the garden.

To the first floor are three double bedrooms with exposed beams and a family bathroom. The master bedroom benefits from an en-suite.