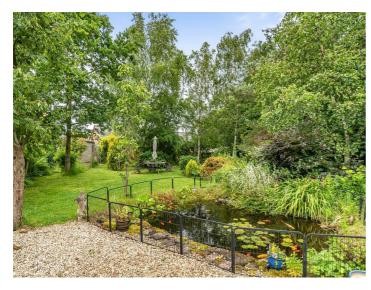

#### **OUTSIDE**

The property is approached via a shared drive with parking for one car to the front and further parking to rear, Adjoining the property is a useful large outbuilding/workshop/garage with power and light which offers potential for a variety of uses subject to consents. The garden is a particular feature giving a good degree of privacy and well stocked with mature plants and shrubs, feature pond, area of shingle and lawn, enclosed by fencing with double wooden gates to side.