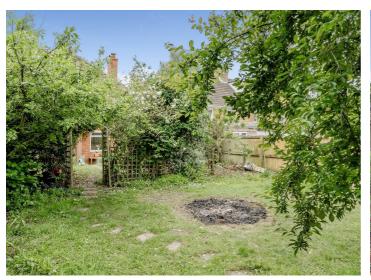

#### OUTSIDE

The front of the house is accessed via steps leading to front door with further potential for parking subject to the necessary consents. The rear garden consists of a patio area with steps leading to a large lawn section, With mature plants and shrubs