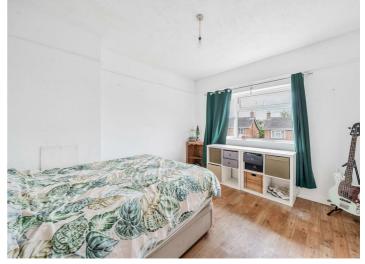

Landing with hatch to loft which is boarded, window to the rear. and two built in cupboards. Bedroom one and two have windows to front, radiator and both are double rooms. Bedroom three has a window to the rear and radiator, a single room. Bathroom with privacy glass window to the rear, bath with mixer tap shower, WC and pedestal wash hand basin.