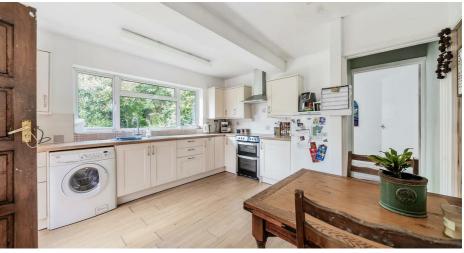

#### ACCOMMODATION

UPVC double glazed doors to hallway. Hallway with stairs to first floor, with doors to the dining room, with window to front, wooden floor and door to kitchen. Sitting room, dual aspect with windows to the front and rear. Closed fireplace, radiator and door to kitchen. Kitchen with window to the rear. stainless steel sink, plumbing for washing machine, space for electric cooker with extractor over. pantry with storage shelving around three sides. Cloakroom with WC and pedestal wash hand basin.