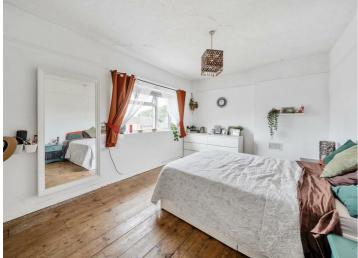

Landing with hatch to loft which is boarded, window to the rear. and two built in cupboards. Bedroom one and two have windows to front, radiator and both are double rooms. Bedroom three has a window to the rear and radiator, a single room. Bathroom with privacy glass window to the rear, bath with mixer tap shower, WC and pedestal wash hand basin.