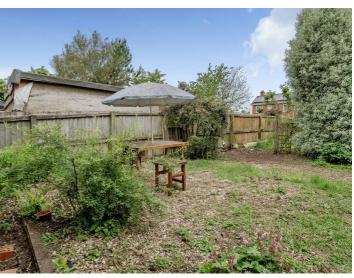

#### OUTSIDE

The front of the house is accessed via steps leading to front door with further potential for parking subject to the necessary consents. The rear garden consists of a patio area with steps leading to a large lawn section, With mature plants and shrubs