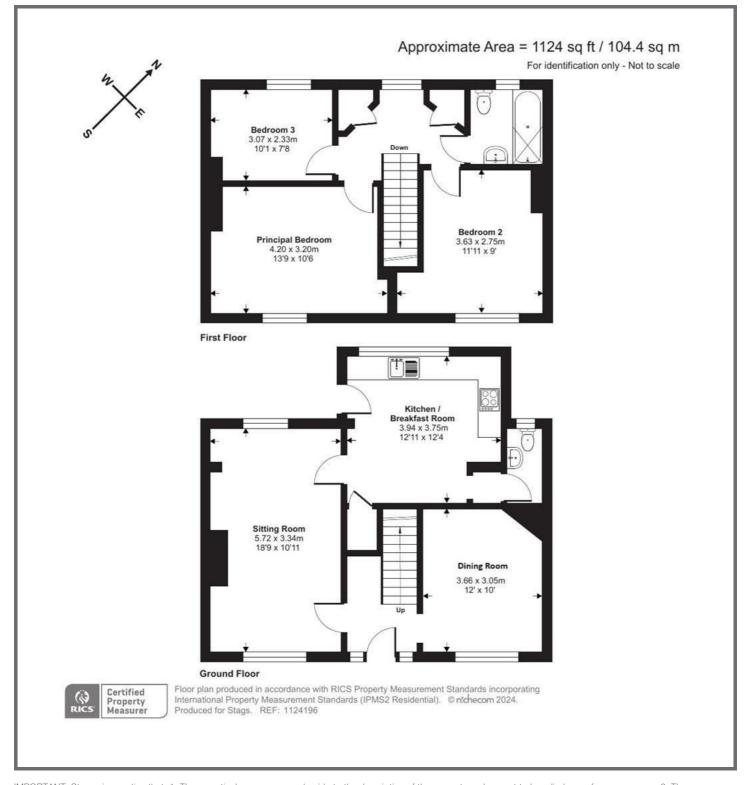

#### DESCRIPTION

A spacious semi-detached property, providing three bedrooms, a family bathroom on the first floor. On the ground floor is a spacious sitting room, dining room, kitchen/breakfast room and W.C. Outside there are gardens to the front and rear.

#### ACCOMMODATION

UPVC double glazed doors to hallway. Hallway with stairs to first floor, with doors to the dining room, with window to front, wooden floor and door to kitchen. Sitting room, dual aspect with windows to the front and rear. Closed fireplace, radiator and door to kitchen. Kitchen with window to the rear. stainless steel sink, plumbing for washing machine, space for electric cooker with extractor over. pantry with storage shelving around three sides. Cloakroom with WC and pedestal wash hand basin.

Landing with hatch to loft which is boarded, window to the rear. and two built in cupboards. Bedroom one and two have windows to front, radiator and both are double rooms. Bedroom three has a window to the rear and radiator, a single room. Bathroom with privacy glass window to the rear, bath with mixer tap shower, WC and pedestal wash hand basin.

#### OUTSIDE

The front of the house is accessed via steps leading to front door with further potential for parking subject to the necessary consents. The rear garden consists of a patio area with steps leading to a large lawn section, With mature plants and shrubs