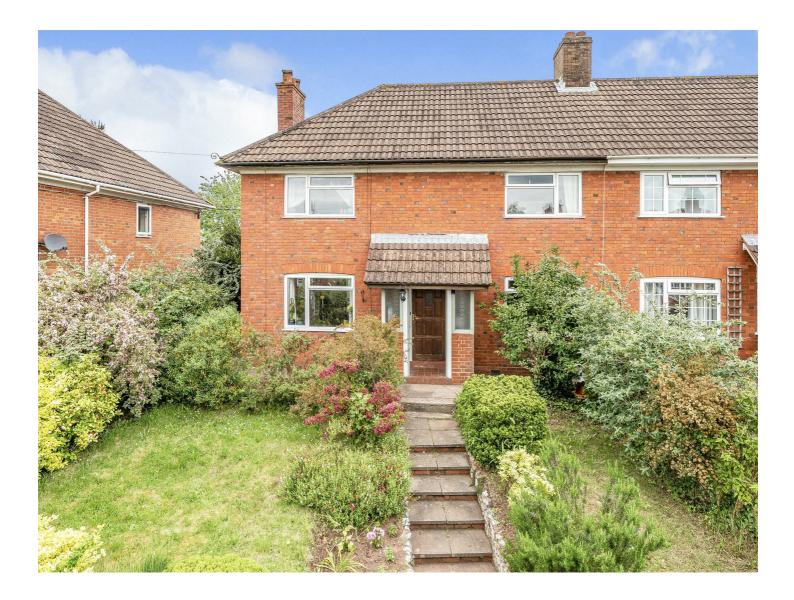

# 10 Longforth Road

Wellington Town Centre M5 (J26) 2 miles Taunton 7 miles

A three bedroom semi detached property situated in the Eastern Fringes of Wellington.

- Three bedrooms
- Two Reception Rooms
- Family Bathroom
- Kitchen/Breakfast Room
- Downstairs WC.
- Front & Rear Garden
- Council Tax Band B
- Freehold

#### DESCRIPTION

A spacious semi-detached property, providing three bedrooms, a family bathroom on the first floor. On the ground floor is a spacious sitting room, dining room, kitchen/breakfast room and W.C. Outside there are gardens to the front and rear.

#### OUTSIDE

The front of the house is accessed via steps leading to front door with further potential for parking subject to the necessary consents. The rear garden consists of a patio area with steps leading to a large lawn section, With mature plants and shrubs