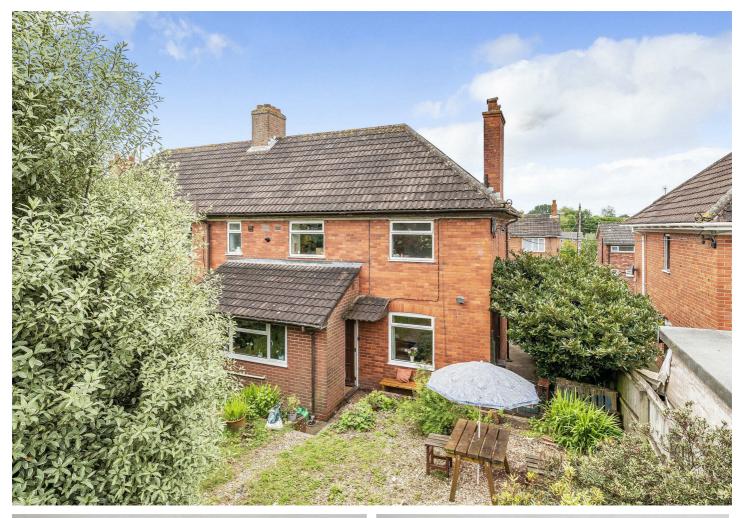

#### OUTSIDE

The front of the house is accessed via steps leading to front door with further potential for parking subject to the necessary consents. The rear garden consists of a patio area with steps leading to a large lawn section, With mature plants and shrubs