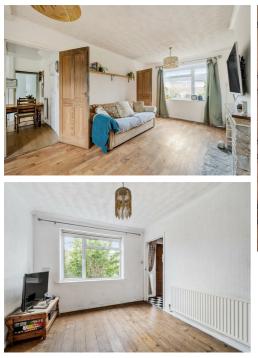

#### DESCRIPTION

A spacious semi-detached property, providing three bedrooms, a family bathroom on the first floor. On the ground floor is a spacious sitting room, dining room, kitchen/breakfast room and W.C. Outside there are gardens to the front and rear.

#### ACCOMMODATION

UPVC double glazed doors to hallway. Hallway with stairs to first floor, with doors to the dining room, with window to front, wooden floor and door to kitchen. Sitting room, dual aspect with windows to the front and rear. Closed fireplace, radiator and door to kitchen. Kitchen with window to the rear. stainless steel sink, plumbing for washing machine, space for electric cooker with extractor over. pantry with storage shelving around three sides. Cloakroom with WC and pedestal wash hand basin.